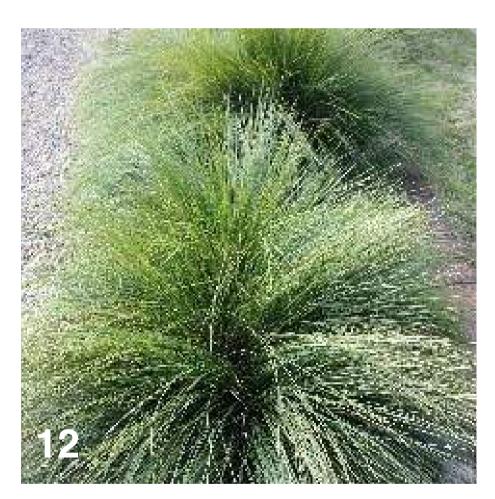

| Image          | Key          | Botanical Name                                                    | Common Name                  | Mature<br>Height<br>(m.) | Mature<br>Spread<br>(m.) |               | Comments        |  |  |
|----------------|--------------|-------------------------------------------------------------------|------------------------------|--------------------------|--------------------------|---------------|-----------------|--|--|
|                | Street Trees |                                                                   |                              |                          |                          |               |                 |  |  |
| 01<br>Shada Ar | TLu          | Tristaniopsis 'Luscious'                                          | Luscious Water Gum           | 8                        | 5                        | 75L           | Stakes and ties |  |  |
| Shade An       | Asm          | Acmena smithii                                                    | Lilly Pilly                  | 10                       | 5                        | 45L           | Stakes and ties |  |  |
|                | Bac          | Brachychiton acerifolius                                          | Illawarra Flame Tree         | 15                       | 5                        | 43L<br>75L    | Stakes and ties |  |  |
|                | Вро          | Brachychiton populenus                                            | Kurrajong                    | 12                       | 7                        | 75L           | Stakes and ties |  |  |
|                | Can          | Cupaniopsis anacardioides                                         | Tuckeroo                     | 7                        | 5                        | 45L           | Stakes and ties |  |  |
| 02             | Gfe          | Glochidion ferdinandi                                             | Cheese Tree                  | 8                        | 6                        | 45L           | Stakes and ties |  |  |
|                | Sau          | Syzygium australe                                                 | Scrub Cherry                 | 8                        | 4                        | 25L           | Stakes and ties |  |  |
| 03             | WSw          | Waterhousia 'Sweeper'                                             | Weeping Lilly Pilly          | 10                       | 7                        | 75L           | Stakes and ties |  |  |
| Small Fea      | ature Tre    | ees                                                               |                              |                          |                          |               |                 |  |  |
|                | Aun          | Arbutus unedo                                                     | Strawberry Tree              | 6                        | 3                        | 45L           | Stakes and ties |  |  |
|                | Bmy          | Backhousia myrtifolia                                             | Grey Myrtle                  | 6                        | 5                        | 45L           | Stakes and ties |  |  |
|                | Bce          | Buckinghamia celsissima                                           | Ivory Curl Flower            | 6                        | 3                        | 45L           | Stakes and ties |  |  |
|                | Cgu          | Ceratopetalum gummiferum                                          | NSW Christmas Bush           | 6                        | 1.5                      | 45L           | Stakes and ties |  |  |
|                | Ere          | Elaeocarpus reticulatus                                           | Blueberry Ash                | 6                        | 4                        | 45L           | Stakes and ties |  |  |
|                | Gax          | Gordonia axillaris                                                | Gordonia                     | 4                        | 4                        | 45L           | Stakes and ties |  |  |
|                | Hfl          | Hymenosporum flavum                                               | Native Frangipani            | 6                        | 4                        | 45L           | Stakes and ties |  |  |
| 04             | SPi          | Syzigium australe 'Pinnacle'                                      | Pinnacle Narrow Lilly Pilly  | 6                        | 1.5                      | 45L           | Stakes and ties |  |  |
| 05             | TAI          | Tibouchina 'Alstonville'                                          | Tibouchina/Lisiandra         | 6                        | 3                        | 45L           | Stakes and ties |  |  |
| Screening      | g Shrub      | s > 1.5m                                                          |                              |                          |                          |               |                 |  |  |
| 06             | BIR          | Breynia cernua 'Ironstone Range'                                  | Coffee Bush                  | 2                        | 1.5                      | 300mm         |                 |  |  |
|                | GHG          | Grevillea 'Honey Gem'                                             | Spider Flower Grevillea      | 4                        | 3                        | 300mm         |                 |  |  |
|                | MFF          | Metrosideros collina 'Fiji Fire'                                  | Fiji Fire NZ Christmas Bush  | 1.5                      | 1.5                      | 300mm         |                 |  |  |
|                | PRR          | Photinia x fraseri 'Red Robin'                                    | Red Robin Photinia           | 3                        | 2                        | 300mm         |                 |  |  |
|                | RCW          | Raphiolepis indica 'Cosmic White'                                 | Cosmic White Indian Hawthorn | 1.7                      | 1.5                      | 300mm         |                 |  |  |
| Shrubs <       | 1.5m         |                                                                   |                              |                          |                          |               |                 |  |  |
| 07             | CBJ          | Callistemon 'Better John'                                         | Better John Bottlebrush      | 1.2                      | 0.9                      | 200mm         |                 |  |  |
|                | GCV          | Grevillea 'Crimson Villa'                                         | Crimson Villa                | 0.7                      | 0.7                      | 200mm         |                 |  |  |
|                | Hpe          | Helichrysum petiolare                                             | Licorice Plant               | 0.5                      | 1                        | 200mm         |                 |  |  |
|                | RAB          | Raphiolepis indica 'Ápple Blossom'                                | Apple Blossom Hawthorn       | 1                        | 1                        | 200mm         |                 |  |  |
| 08             | Wfe          | Westringia 'fruiticosa                                            | Coastal Rosemary             | 1.2                      | 1.2                      | 200mm         |                 |  |  |
| Mass Pla       | nted Gro     | oundcovers                                                        |                              |                          |                          |               |                 |  |  |
|                | ALR          | Alternanthera dentata 'Little Ruby'                               | Littly Ruby                  | 0.5                      | 0.5                      | 140mm         |                 |  |  |
| 08             | ARV          | Anigozanthus 'Ruby Velvet'                                        | Ruby Velvet Kangaroo Paw     | 0.4                      | 0.3                      | 140mm         |                 |  |  |
|                | Cne          | Convolvulus cneorum                                               | Silver Bush                  | 0.5                      | 1                        | 140mm         |                 |  |  |
| 10             | DLJ          | Dianella caerulea 'Little Jess'                                   | Little Jess Flax Lily        | 0.4                      | 0.4                      | 140mm         |                 |  |  |
|                | Lls          | Liriope muscari 'Isabella'                                        | Isabella Fine Leaf Liriope   | 0.4                      | 0.5                      | 140mm         |                 |  |  |
|                | Ngr          | Neomarica gracilis                                                | Walking Iris                 | 0.5                      | 0.5                      | 140mm         |                 |  |  |
|                | PKi          | Poa labillardieri 'Kingsdale'                                     | Blue Tussock Grass           | 0.45                     | 0.45                     | 140mm         |                 |  |  |
|                | Sby          | Stachys byzantina                                                 | Lambs Ears                   | 0.45                     | 0.6                      | 140mm         |                 |  |  |
| Low Bord       |              | •                                                                 | New Zeelend Lleix Cedre      | 0.0                      | 0.0                      | 1.4.0.000.000 |                 |  |  |
|                | CFC          | Carex albula 'Frosted Curls'<br>Chrysocephalum apiculatum 'Desert | New Zealand Hair Sedge       | 0.6                      | 0.6                      | 140mm         |                 |  |  |
| 11             | CDF          | Flame'                                                            | Yellow Buttons               | 0.5                      | 0.3                      | 140mm         |                 |  |  |
| 12             | LWi          | Lomandra confertifolia 'Wingarra'                                 | Lomandra Wingarra            | 0.4                      | 0.6                      | 140mm         |                 |  |  |
|                | Vhe          | Viola hederacea                                                   | Native Violet                | 0.1                      | 0.3                      | 140mm         |                 |  |  |
| Cascadin       | g Planti     | ng                                                                |                              |                          |                          |               |                 |  |  |
|                | CCI          | Casuarina glauca 'Cousin It'                                      | Cousin It                    | 0.3                      | 1                        | 140mm         |                 |  |  |
| 13             | HMe          | Hardenbergia violacea 'Meema'                                     | Meema Snake Vine             | 0.5                      | 2                        | 140mm         |                 |  |  |
|                | RBL          | Rosmarinus officinalis 'Blue Lagoon'                              | Blue Lagoon Rosemary         | 0.3                      | 1                        | 140mm         |                 |  |  |
| Shade To       | lerant P     | lanting                                                           |                              |                          |                          |               |                 |  |  |
| 14             | Aca          | Alpinia caerulea                                                  | Native Ginger                | 1.5                      | 0.5                      | 140mm         |                 |  |  |
|                | Aci          | Arthropodium cirratum                                             | NZ Rock Lily                 | 0.8                      | 0.8                      | 140mm         |                 |  |  |
|                | Aau          | Asplenium australasicum                                           | Birds Nest Fern              | 1                        | 1                        | 140mm         |                 |  |  |
| 15             | Bnu          | Blechnum nudum                                                    | Fishbone Water Fern          | 0.7                      | 0.5                      | 140mm         |                 |  |  |
|                | Cmi          | Clivea miniata                                                    | Clivea Lily                  | 0.4                      | 0.5                      | 140mm         |                 |  |  |
|                | Das          | Doodia aspera                                                     | Rasp Fern                    | 0.2                      | 0.4                      | 140mm         |                 |  |  |
|                | Mco          | Macrozamia communis                                               | Burrawang                    | 1                        | 1.5                      | 140mm         |                 |  |  |
|                | PXa          | Philodendron 'Xanadu'                                             | Xanadu Dwarf Philodendron    | 0.8                      | 0.8                      | 140mm         |                 |  |  |
|                | Ptr          | Pteris tremula                                                    | Tender Brake                 | 1                        | 0.8                      | 140mm         |                 |  |  |
| Climbers       |              |                                                                   |                              | 0                        |                          | 4.40          |                 |  |  |
| 10             | Can          | Cissus antartica                                                  | Kangaroo Vine                | 6                        |                          | 140mm         |                 |  |  |
| 16             | Pja          | Pandorea jasminoides                                              | Bower of Beauty              | 5                        |                          | 140mm         |                 |  |  |
|                | Pve          | Pyrostegia venusta                                                | Orange Trumpet Vine          | 10                       |                          | 140mm         |                 |  |  |