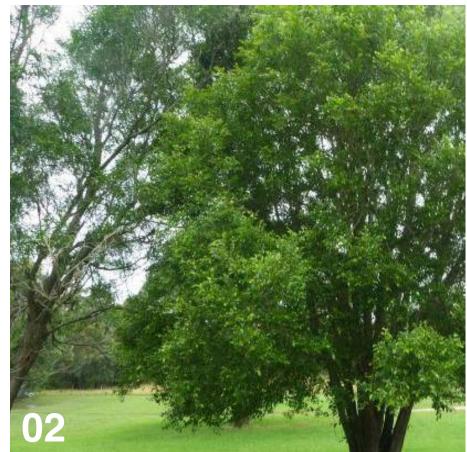

| Image          | Key          | Botanical Name                                                    | Common Name                  | Mature<br>Height<br>(m.) | Mature<br>Spread<br>(m.) |               | Comments        |  |  |
|----------------|--------------|-------------------------------------------------------------------|------------------------------|--------------------------|--------------------------|---------------|-----------------|--|--|
|                | Street Trees |                                                                   |                              |                          |                          |               |                 |  |  |
| 01<br>Shada Ar | TLu          | Tristaniopsis 'Luscious'                                          | Luscious Water Gum           | 8                        | 5                        | 75L           | Stakes and ties |  |  |
| Shade An       | Asm          | Acmena smithii                                                    | Lilly Pilly                  | 10                       | 5                        | 45L           | Stakes and ties |  |  |
|                | Bac          | Brachychiton acerifolius                                          | Illawarra Flame Tree         | 15                       | 5                        | 43L<br>75L    | Stakes and ties |  |  |
|                | Вро          | Brachychiton populenus                                            | Kurrajong                    | 12                       | 7                        | 75L           | Stakes and ties |  |  |
|                | Can          | Cupaniopsis anacardioides                                         | Tuckeroo                     | 7                        | 5                        | 45L           | Stakes and ties |  |  |
| 02             | Gfe          | Glochidion ferdinandi                                             | Cheese Tree                  | 8                        | 6                        | 45L           | Stakes and ties |  |  |
|                | Sau          | Syzygium australe                                                 | Scrub Cherry                 | 8                        | 4                        | 25L           | Stakes and ties |  |  |
| 03             | WSw          | Waterhousia 'Sweeper'                                             | Weeping Lilly Pilly          | 10                       | 7                        | 75L           | Stakes and ties |  |  |
| Small Fea      | ature Tre    | ees                                                               |                              |                          |                          |               |                 |  |  |
|                | Aun          | Arbutus unedo                                                     | Strawberry Tree              | 6                        | 3                        | 45L           | Stakes and ties |  |  |
|                | Bmy          | Backhousia myrtifolia                                             | Grey Myrtle                  | 6                        | 5                        | 45L           | Stakes and ties |  |  |
|                | Bce          | Buckinghamia celsissima                                           | Ivory Curl Flower            | 6                        | 3                        | 45L           | Stakes and ties |  |  |
|                | Cgu          | Ceratopetalum gummiferum                                          | NSW Christmas Bush           | 6                        | 1.5                      | 45L           | Stakes and ties |  |  |
|                | Ere          | Elaeocarpus reticulatus                                           | Blueberry Ash                | 6                        | 4                        | 45L           | Stakes and ties |  |  |
|                | Gax          | Gordonia axillaris                                                | Gordonia                     | 4                        | 4                        | 45L           | Stakes and ties |  |  |
|                | Hfl          | Hymenosporum flavum                                               | Native Frangipani            | 6                        | 4                        | 45L           | Stakes and ties |  |  |
| 04             | SPi          | Syzigium australe 'Pinnacle'                                      | Pinnacle Narrow Lilly Pilly  | 6                        | 1.5                      | 45L           | Stakes and ties |  |  |
| 05             | TAI          | Tibouchina 'Alstonville'                                          | Tibouchina/Lisiandra         | 6                        | 3                        | 45L           | Stakes and ties |  |  |
| Screening      | g Shrub      | s > 1.5m                                                          |                              |                          |                          |               |                 |  |  |
| 06             | BIR          | Breynia cernua 'Ironstone Range'                                  | Coffee Bush                  | 2                        | 1.5                      | 300mm         |                 |  |  |
|                | GHG          | Grevillea 'Honey Gem'                                             | Spider Flower Grevillea      | 4                        | 3                        | 300mm         |                 |  |  |
|                | MFF          | Metrosideros collina 'Fiji Fire'                                  | Fiji Fire NZ Christmas Bush  | 1.5                      | 1.5                      | 300mm         |                 |  |  |
|                | PRR          | Photinia x fraseri 'Red Robin'                                    | Red Robin Photinia           | 3                        | 2                        | 300mm         |                 |  |  |
|                | RCW          | Raphiolepis indica 'Cosmic White'                                 | Cosmic White Indian Hawthorn | 1.7                      | 1.5                      | 300mm         |                 |  |  |
| Shrubs <       | 1.5m         |                                                                   |                              |                          |                          |               |                 |  |  |
| 07             | CBJ          | Callistemon 'Better John'                                         | Better John Bottlebrush      | 1.2                      | 0.9                      | 200mm         |                 |  |  |
|                | GCV          | Grevillea 'Crimson Villa'                                         | Crimson Villa                | 0.7                      | 0.7                      | 200mm         |                 |  |  |
|                | Hpe          | Helichrysum petiolare                                             | Licorice Plant               | 0.5                      | 1                        | 200mm         |                 |  |  |
|                | RAB          | Raphiolepis indica 'Ápple Blossom'                                | Apple Blossom Hawthorn       | 1                        | 1                        | 200mm         |                 |  |  |
| 08             | Wfe          | Westringia 'fruiticosa                                            | Coastal Rosemary             | 1.2                      | 1.2                      | 200mm         |                 |  |  |
| Mass Pla       | nted Gro     | oundcovers                                                        |                              |                          |                          |               |                 |  |  |
|                | ALR          | Alternanthera dentata 'Little Ruby'                               | Littly Ruby                  | 0.5                      | 0.5                      | 140mm         |                 |  |  |
| 08             | ARV          | Anigozanthus 'Ruby Velvet'                                        | Ruby Velvet Kangaroo Paw     | 0.4                      | 0.3                      | 140mm         |                 |  |  |
|                | Cne          | Convolvulus cneorum                                               | Silver Bush                  | 0.5                      | 1                        | 140mm         |                 |  |  |
| 10             | DLJ          | Dianella caerulea 'Little Jess'                                   | Little Jess Flax Lily        | 0.4                      | 0.4                      | 140mm         |                 |  |  |
|                | Lls          | Liriope muscari 'Isabella'                                        | Isabella Fine Leaf Liriope   | 0.4                      | 0.5                      | 140mm         |                 |  |  |
|                | Ngr          | Neomarica gracilis                                                | Walking Iris                 | 0.5                      | 0.5                      | 140mm         |                 |  |  |
|                | PKi          | Poa labillardieri 'Kingsdale'                                     | Blue Tussock Grass           | 0.45                     | 0.45                     | 140mm         |                 |  |  |
|                | Sby          | Stachys byzantina                                                 | Lambs Ears                   | 0.45                     | 0.6                      | 140mm         |                 |  |  |
| Low Bord       |              | •                                                                 | New Zeelend Lleix Cedre      | 0.0                      | 0.0                      | 1.4.0.000.000 |                 |  |  |
|                | CFC          | Carex albula 'Frosted Curls'<br>Chrysocephalum apiculatum 'Desert | New Zealand Hair Sedge       | 0.6                      | 0.6                      | 140mm         |                 |  |  |
| 11             | CDF          | Flame'                                                            | Yellow Buttons               | 0.5                      | 0.3                      | 140mm         |                 |  |  |
| 12             | LWi          | Lomandra confertifolia 'Wingarra'                                 | Lomandra Wingarra            | 0.4                      | 0.6                      | 140mm         |                 |  |  |
|                | Vhe          | Viola hederacea                                                   | Native Violet                | 0.1                      | 0.3                      | 140mm         |                 |  |  |
| Cascadin       | g Planti     | ng                                                                |                              |                          |                          |               |                 |  |  |
|                | CCI          | Casuarina glauca 'Cousin It'                                      | Cousin It                    | 0.3                      | 1                        | 140mm         |                 |  |  |
| 13             | HMe          | Hardenbergia violacea 'Meema'                                     | Meema Snake Vine             | 0.5                      | 2                        | 140mm         |                 |  |  |
|                | RBL          | Rosmarinus officinalis 'Blue Lagoon'                              | Blue Lagoon Rosemary         | 0.3                      | 1                        | 140mm         |                 |  |  |
| Shade To       | lerant P     | lanting                                                           |                              |                          |                          |               |                 |  |  |
| 14             | Aca          | Alpinia caerulea                                                  | Native Ginger                | 1.5                      | 0.5                      | 140mm         |                 |  |  |
|                | Aci          | Arthropodium cirratum                                             | NZ Rock Lily                 | 0.8                      | 0.8                      | 140mm         |                 |  |  |
|                | Aau          | Asplenium australasicum                                           | Birds Nest Fern              | 1                        | 1                        | 140mm         |                 |  |  |
| 15             | Bnu          | Blechnum nudum                                                    | Fishbone Water Fern          | 0.7                      | 0.5                      | 140mm         |                 |  |  |
|                | Cmi          | Clivea miniata                                                    | Clivea Lily                  | 0.4                      | 0.5                      | 140mm         |                 |  |  |
|                | Das          | Doodia aspera                                                     | Rasp Fern                    | 0.2                      | 0.4                      | 140mm         |                 |  |  |
|                | Mco          | Macrozamia communis                                               | Burrawang                    | 1                        | 1.5                      | 140mm         |                 |  |  |
|                | PXa          | Philodendron 'Xanadu'                                             | Xanadu Dwarf Philodendron    | 0.8                      | 0.8                      | 140mm         |                 |  |  |
|                | Ptr          | Pteris tremula                                                    | Tender Brake                 | 1                        | 0.8                      | 140mm         |                 |  |  |
| Climbers       |              |                                                                   |                              | 0                        |                          | 4.40          |                 |  |  |
| 10             | Can          | Cissus antartica                                                  | Kangaroo Vine                | 6                        |                          | 140mm         |                 |  |  |
| 16             | Pja          | Pandorea jasminoides                                              | Bower of Beauty              | 5                        |                          | 140mm         |                 |  |  |
|                | Pve          | Pyrostegia venusta                                                | Orange Trumpet Vine          | 10                       |                          | 140mm         |                 |  |  |