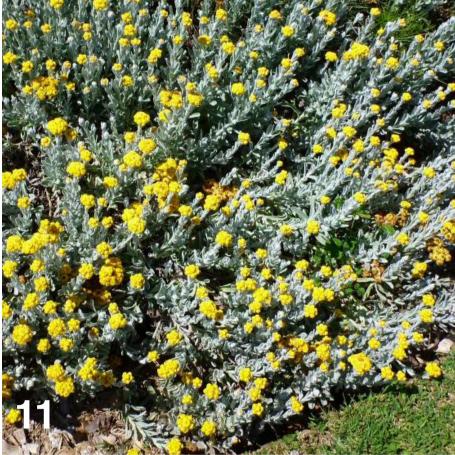

| Image          | Key          | Botanical Name                                                    | Common Name                  | Mature<br>Height<br>(m.) | Mature<br>Spread<br>(m.) |               | Comments        |  |  |
|----------------|--------------|-------------------------------------------------------------------|------------------------------|--------------------------|--------------------------|---------------|-----------------|--|--|
|                | Street Trees |                                                                   |                              |                          |                          |               |                 |  |  |
| 01<br>Shada Ar | TLu          | Tristaniopsis 'Luscious'                                          | Luscious Water Gum           | 8                        | 5                        | 75L           | Stakes and ties |  |  |
| Shade An       | Asm          | Acmena smithii                                                    | Lilly Pilly                  | 10                       | 5                        | 45L           | Stakes and ties |  |  |
|                | Bac          | Brachychiton acerifolius                                          | Illawarra Flame Tree         | 15                       | 5                        | 43L<br>75L    | Stakes and ties |  |  |
|                | Вро          | Brachychiton populenus                                            | Kurrajong                    | 12                       | 7                        | 75L           | Stakes and ties |  |  |
|                | Can          | Cupaniopsis anacardioides                                         | Tuckeroo                     | 7                        | 5                        | 45L           | Stakes and ties |  |  |
| 02             | Gfe          | Glochidion ferdinandi                                             | Cheese Tree                  | 8                        | 6                        | 45L           | Stakes and ties |  |  |
|                | Sau          | Syzygium australe                                                 | Scrub Cherry                 | 8                        | 4                        | 25L           | Stakes and ties |  |  |
| 03             | WSw          | Waterhousia 'Sweeper'                                             | Weeping Lilly Pilly          | 10                       | 7                        | 75L           | Stakes and ties |  |  |
| Small Fea      | ature Tre    | ees                                                               |                              |                          |                          |               |                 |  |  |
|                | Aun          | Arbutus unedo                                                     | Strawberry Tree              | 6                        | 3                        | 45L           | Stakes and ties |  |  |
|                | Bmy          | Backhousia myrtifolia                                             | Grey Myrtle                  | 6                        | 5                        | 45L           | Stakes and ties |  |  |
|                | Bce          | Buckinghamia celsissima                                           | Ivory Curl Flower            | 6                        | 3                        | 45L           | Stakes and ties |  |  |
|                | Cgu          | Ceratopetalum gummiferum                                          | NSW Christmas Bush           | 6                        | 1.5                      | 45L           | Stakes and ties |  |  |
|                | Ere          | Elaeocarpus reticulatus                                           | Blueberry Ash                | 6                        | 4                        | 45L           | Stakes and ties |  |  |
|                | Gax          | Gordonia axillaris                                                | Gordonia                     | 4                        | 4                        | 45L           | Stakes and ties |  |  |
|                | Hfl          | Hymenosporum flavum                                               | Native Frangipani            | 6                        | 4                        | 45L           | Stakes and ties |  |  |
| 04             | SPi          | Syzigium australe 'Pinnacle'                                      | Pinnacle Narrow Lilly Pilly  | 6                        | 1.5                      | 45L           | Stakes and ties |  |  |
| 05             | TAI          | Tibouchina 'Alstonville'                                          | Tibouchina/Lisiandra         | 6                        | 3                        | 45L           | Stakes and ties |  |  |
| Screening      | g Shrub      | s > 1.5m                                                          |                              |                          |                          |               |                 |  |  |
| 06             | BIR          | Breynia cernua 'Ironstone Range'                                  | Coffee Bush                  | 2                        | 1.5                      | 300mm         |                 |  |  |
|                | GHG          | Grevillea 'Honey Gem'                                             | Spider Flower Grevillea      | 4                        | 3                        | 300mm         |                 |  |  |
|                | MFF          | Metrosideros collina 'Fiji Fire'                                  | Fiji Fire NZ Christmas Bush  | 1.5                      | 1.5                      | 300mm         |                 |  |  |
|                | PRR          | Photinia x fraseri 'Red Robin'                                    | Red Robin Photinia           | 3                        | 2                        | 300mm         |                 |  |  |
|                | RCW          | Raphiolepis indica 'Cosmic White'                                 | Cosmic White Indian Hawthorn | 1.7                      | 1.5                      | 300mm         |                 |  |  |
| Shrubs <       | 1.5m         |                                                                   |                              |                          |                          |               |                 |  |  |
| 07             | CBJ          | Callistemon 'Better John'                                         | Better John Bottlebrush      | 1.2                      | 0.9                      | 200mm         |                 |  |  |
|                | GCV          | Grevillea 'Crimson Villa'                                         | Crimson Villa                | 0.7                      | 0.7                      | 200mm         |                 |  |  |
|                | Hpe          | Helichrysum petiolare                                             | Licorice Plant               | 0.5                      | 1                        | 200mm         |                 |  |  |
|                | RAB          | Raphiolepis indica 'Ápple Blossom'                                | Apple Blossom Hawthorn       | 1                        | 1                        | 200mm         |                 |  |  |
| 08             | Wfe          | Westringia 'fruiticosa                                            | Coastal Rosemary             | 1.2                      | 1.2                      | 200mm         |                 |  |  |
| Mass Pla       | nted Gro     | oundcovers                                                        |                              |                          |                          |               |                 |  |  |
|                | ALR          | Alternanthera dentata 'Little Ruby'                               | Littly Ruby                  | 0.5                      | 0.5                      | 140mm         |                 |  |  |
| 08             | ARV          | Anigozanthus 'Ruby Velvet'                                        | Ruby Velvet Kangaroo Paw     | 0.4                      | 0.3                      | 140mm         |                 |  |  |
|                | Cne          | Convolvulus cneorum                                               | Silver Bush                  | 0.5                      | 1                        | 140mm         |                 |  |  |
| 10             | DLJ          | Dianella caerulea 'Little Jess'                                   | Little Jess Flax Lily        | 0.4                      | 0.4                      | 140mm         |                 |  |  |
|                | Lls          | Liriope muscari 'Isabella'                                        | Isabella Fine Leaf Liriope   | 0.4                      | 0.5                      | 140mm         |                 |  |  |
|                | Ngr          | Neomarica gracilis                                                | Walking Iris                 | 0.5                      | 0.5                      | 140mm         |                 |  |  |
|                | PKi          | Poa labillardieri 'Kingsdale'                                     | Blue Tussock Grass           | 0.45                     | 0.45                     | 140mm         |                 |  |  |
|                | Sby          | Stachys byzantina                                                 | Lambs Ears                   | 0.45                     | 0.6                      | 140mm         |                 |  |  |
| Low Bord       |              | •                                                                 | New Zeelend Lleix Cedre      | 0.0                      | 0.0                      | 1.4.0.000.000 |                 |  |  |
|                | CFC          | Carex albula 'Frosted Curls'<br>Chrysocephalum apiculatum 'Desert | New Zealand Hair Sedge       | 0.6                      | 0.6                      | 140mm         |                 |  |  |
| 11             | CDF          | Flame'                                                            | Yellow Buttons               | 0.5                      | 0.3                      | 140mm         |                 |  |  |
| 12             | LWi          | Lomandra confertifolia 'Wingarra'                                 | Lomandra Wingarra            | 0.4                      | 0.6                      | 140mm         |                 |  |  |
|                | Vhe          | Viola hederacea                                                   | Native Violet                | 0.1                      | 0.3                      | 140mm         |                 |  |  |
| Cascadin       | g Planti     | ng                                                                |                              |                          |                          |               |                 |  |  |
|                | CCI          | Casuarina glauca 'Cousin It'                                      | Cousin It                    | 0.3                      | 1                        | 140mm         |                 |  |  |
| 13             | HMe          | Hardenbergia violacea 'Meema'                                     | Meema Snake Vine             | 0.5                      | 2                        | 140mm         |                 |  |  |
|                | RBL          | Rosmarinus officinalis 'Blue Lagoon'                              | Blue Lagoon Rosemary         | 0.3                      | 1                        | 140mm         |                 |  |  |
| Shade To       | lerant P     | lanting                                                           |                              |                          |                          |               |                 |  |  |
| 14             | Aca          | Alpinia caerulea                                                  | Native Ginger                | 1.5                      | 0.5                      | 140mm         |                 |  |  |
|                | Aci          | Arthropodium cirratum                                             | NZ Rock Lily                 | 0.8                      | 0.8                      | 140mm         |                 |  |  |
|                | Aau          | Asplenium australasicum                                           | Birds Nest Fern              | 1                        | 1                        | 140mm         |                 |  |  |
| 15             | Bnu          | Blechnum nudum                                                    | Fishbone Water Fern          | 0.7                      | 0.5                      | 140mm         |                 |  |  |
|                | Cmi          | Clivea miniata                                                    | Clivea Lily                  | 0.4                      | 0.5                      | 140mm         |                 |  |  |
|                | Das          | Doodia aspera                                                     | Rasp Fern                    | 0.2                      | 0.4                      | 140mm         |                 |  |  |
|                | Mco          | Macrozamia communis                                               | Burrawang                    | 1                        | 1.5                      | 140mm         |                 |  |  |
|                | PXa          | Philodendron 'Xanadu'                                             | Xanadu Dwarf Philodendron    | 0.8                      | 0.8                      | 140mm         |                 |  |  |
|                | Ptr          | Pteris tremula                                                    | Tender Brake                 | 1                        | 0.8                      | 140mm         |                 |  |  |
| Climbers       |              |                                                                   |                              | 0                        |                          | 4.40          |                 |  |  |
| 10             | Can          | Cissus antartica                                                  | Kangaroo Vine                | 6                        |                          | 140mm         |                 |  |  |
| 16             | Pja          | Pandorea jasminoides                                              | Bower of Beauty              | 5                        |                          | 140mm         |                 |  |  |
|                | Pve          | Pyrostegia venusta                                                | Orange Trumpet Vine          | 10                       |                          | 140mm         |                 |  |  |