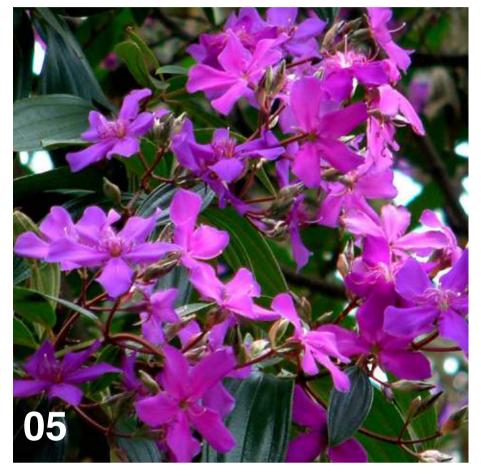

| Image          | Key          | Botanical Name                                                    | Common Name                  | Mature<br>Height<br>(m.) | Mature<br>Spread<br>(m.) |               | Comments        |  |  |
|----------------|--------------|-------------------------------------------------------------------|------------------------------|--------------------------|--------------------------|---------------|-----------------|--|--|
|                | Street Trees |                                                                   |                              |                          |                          |               |                 |  |  |
| 01<br>Shada Ar | TLu          | Tristaniopsis 'Luscious'                                          | Luscious Water Gum           | 8                        | 5                        | 75L           | Stakes and ties |  |  |
| Shade An       | Asm          | Acmena smithii                                                    | Lilly Pilly                  | 10                       | 5                        | 45L           | Stakes and ties |  |  |
|                | Bac          | Brachychiton acerifolius                                          | Illawarra Flame Tree         | 15                       | 5                        | 43L<br>75L    | Stakes and ties |  |  |
|                | Вро          | Brachychiton populenus                                            | Kurrajong                    | 12                       | 7                        | 75L           | Stakes and ties |  |  |
|                | Can          | Cupaniopsis anacardioides                                         | Tuckeroo                     | 7                        | 5                        | 45L           | Stakes and ties |  |  |
| 02             | Gfe          | Glochidion ferdinandi                                             | Cheese Tree                  | 8                        | 6                        | 45L           | Stakes and ties |  |  |
|                | Sau          | Syzygium australe                                                 | Scrub Cherry                 | 8                        | 4                        | 25L           | Stakes and ties |  |  |
| 03             | WSw          | Waterhousia 'Sweeper'                                             | Weeping Lilly Pilly          | 10                       | 7                        | 75L           | Stakes and ties |  |  |
| Small Fea      | ature Tre    | ees                                                               |                              |                          |                          |               |                 |  |  |
|                | Aun          | Arbutus unedo                                                     | Strawberry Tree              | 6                        | 3                        | 45L           | Stakes and ties |  |  |
|                | Bmy          | Backhousia myrtifolia                                             | Grey Myrtle                  | 6                        | 5                        | 45L           | Stakes and ties |  |  |
|                | Bce          | Buckinghamia celsissima                                           | Ivory Curl Flower            | 6                        | 3                        | 45L           | Stakes and ties |  |  |
|                | Cgu          | Ceratopetalum gummiferum                                          | NSW Christmas Bush           | 6                        | 1.5                      | 45L           | Stakes and ties |  |  |
|                | Ere          | Elaeocarpus reticulatus                                           | Blueberry Ash                | 6                        | 4                        | 45L           | Stakes and ties |  |  |
|                | Gax          | Gordonia axillaris                                                | Gordonia                     | 4                        | 4                        | 45L           | Stakes and ties |  |  |
|                | Hfl          | Hymenosporum flavum                                               | Native Frangipani            | 6                        | 4                        | 45L           | Stakes and ties |  |  |
| 04             | SPi          | Syzigium australe 'Pinnacle'                                      | Pinnacle Narrow Lilly Pilly  | 6                        | 1.5                      | 45L           | Stakes and ties |  |  |
| 05             | TAI          | Tibouchina 'Alstonville'                                          | Tibouchina/Lisiandra         | 6                        | 3                        | 45L           | Stakes and ties |  |  |
| Screening      | g Shrub      | s > 1.5m                                                          |                              |                          |                          |               |                 |  |  |
| 06             | BIR          | Breynia cernua 'Ironstone Range'                                  | Coffee Bush                  | 2                        | 1.5                      | 300mm         |                 |  |  |
|                | GHG          | Grevillea 'Honey Gem'                                             | Spider Flower Grevillea      | 4                        | 3                        | 300mm         |                 |  |  |
|                | MFF          | Metrosideros collina 'Fiji Fire'                                  | Fiji Fire NZ Christmas Bush  | 1.5                      | 1.5                      | 300mm         |                 |  |  |
|                | PRR          | Photinia x fraseri 'Red Robin'                                    | Red Robin Photinia           | 3                        | 2                        | 300mm         |                 |  |  |
|                | RCW          | Raphiolepis indica 'Cosmic White'                                 | Cosmic White Indian Hawthorn | 1.7                      | 1.5                      | 300mm         |                 |  |  |
| Shrubs <       | 1.5m         |                                                                   |                              |                          |                          |               |                 |  |  |
| 07             | CBJ          | Callistemon 'Better John'                                         | Better John Bottlebrush      | 1.2                      | 0.9                      | 200mm         |                 |  |  |
|                | GCV          | Grevillea 'Crimson Villa'                                         | Crimson Villa                | 0.7                      | 0.7                      | 200mm         |                 |  |  |
|                | Hpe          | Helichrysum petiolare                                             | Licorice Plant               | 0.5                      | 1                        | 200mm         |                 |  |  |
|                | RAB          | Raphiolepis indica 'Ápple Blossom'                                | Apple Blossom Hawthorn       | 1                        | 1                        | 200mm         |                 |  |  |
| 08             | Wfe          | Westringia 'fruiticosa                                            | Coastal Rosemary             | 1.2                      | 1.2                      | 200mm         |                 |  |  |
| Mass Pla       | nted Gro     | oundcovers                                                        |                              |                          |                          |               |                 |  |  |
|                | ALR          | Alternanthera dentata 'Little Ruby'                               | Littly Ruby                  | 0.5                      | 0.5                      | 140mm         |                 |  |  |
| 08             | ARV          | Anigozanthus 'Ruby Velvet'                                        | Ruby Velvet Kangaroo Paw     | 0.4                      | 0.3                      | 140mm         |                 |  |  |
|                | Cne          | Convolvulus cneorum                                               | Silver Bush                  | 0.5                      | 1                        | 140mm         |                 |  |  |
| 10             | DLJ          | Dianella caerulea 'Little Jess'                                   | Little Jess Flax Lily        | 0.4                      | 0.4                      | 140mm         |                 |  |  |
|                | Lls          | Liriope muscari 'Isabella'                                        | Isabella Fine Leaf Liriope   | 0.4                      | 0.5                      | 140mm         |                 |  |  |
|                | Ngr          | Neomarica gracilis                                                | Walking Iris                 | 0.5                      | 0.5                      | 140mm         |                 |  |  |
|                | PKi          | Poa labillardieri 'Kingsdale'                                     | Blue Tussock Grass           | 0.45                     | 0.45                     | 140mm         |                 |  |  |
|                | Sby          | Stachys byzantina                                                 | Lambs Ears                   | 0.45                     | 0.6                      | 140mm         |                 |  |  |
| Low Bord       |              | •                                                                 | New Zeelend Lleix Cedre      | 0.0                      | 0.0                      | 1.4.0.000.000 |                 |  |  |
|                | CFC          | Carex albula 'Frosted Curls'<br>Chrysocephalum apiculatum 'Desert | New Zealand Hair Sedge       | 0.6                      | 0.6                      | 140mm         |                 |  |  |
| 11             | CDF          | Flame'                                                            | Yellow Buttons               | 0.5                      | 0.3                      | 140mm         |                 |  |  |
| 12             | LWi          | Lomandra confertifolia 'Wingarra'                                 | Lomandra Wingarra            | 0.4                      | 0.6                      | 140mm         |                 |  |  |
|                | Vhe          | Viola hederacea                                                   | Native Violet                | 0.1                      | 0.3                      | 140mm         |                 |  |  |
| Cascadin       | g Planti     | ng                                                                |                              |                          |                          |               |                 |  |  |
|                | CCI          | Casuarina glauca 'Cousin It'                                      | Cousin It                    | 0.3                      | 1                        | 140mm         |                 |  |  |
| 13             | HMe          | Hardenbergia violacea 'Meema'                                     | Meema Snake Vine             | 0.5                      | 2                        | 140mm         |                 |  |  |
|                | RBL          | Rosmarinus officinalis 'Blue Lagoon'                              | Blue Lagoon Rosemary         | 0.3                      | 1                        | 140mm         |                 |  |  |
| Shade To       | lerant P     | lanting                                                           |                              |                          |                          |               |                 |  |  |
| 14             | Aca          | Alpinia caerulea                                                  | Native Ginger                | 1.5                      | 0.5                      | 140mm         |                 |  |  |
|                | Aci          | Arthropodium cirratum                                             | NZ Rock Lily                 | 0.8                      | 0.8                      | 140mm         |                 |  |  |
|                | Aau          | Asplenium australasicum                                           | Birds Nest Fern              | 1                        | 1                        | 140mm         |                 |  |  |
| 15             | Bnu          | Blechnum nudum                                                    | Fishbone Water Fern          | 0.7                      | 0.5                      | 140mm         |                 |  |  |
|                | Cmi          | Clivea miniata                                                    | Clivea Lily                  | 0.4                      | 0.5                      | 140mm         |                 |  |  |
|                | Das          | Doodia aspera                                                     | Rasp Fern                    | 0.2                      | 0.4                      | 140mm         |                 |  |  |
|                | Mco          | Macrozamia communis                                               | Burrawang                    | 1                        | 1.5                      | 140mm         |                 |  |  |
|                | PXa          | Philodendron 'Xanadu'                                             | Xanadu Dwarf Philodendron    | 0.8                      | 0.8                      | 140mm         |                 |  |  |
|                | Ptr          | Pteris tremula                                                    | Tender Brake                 | 1                        | 0.8                      | 140mm         |                 |  |  |
| Climbers       |              |                                                                   |                              | 0                        |                          | 4.40          |                 |  |  |
| 10             | Can          | Cissus antartica                                                  | Kangaroo Vine                | 6                        |                          | 140mm         |                 |  |  |
| 16             | Pja          | Pandorea jasminoides                                              | Bower of Beauty              | 5                        |                          | 140mm         |                 |  |  |
|                | Pve          | Pyrostegia venusta                                                | Orange Trumpet Vine          | 10                       |                          | 140mm         |                 |  |  |