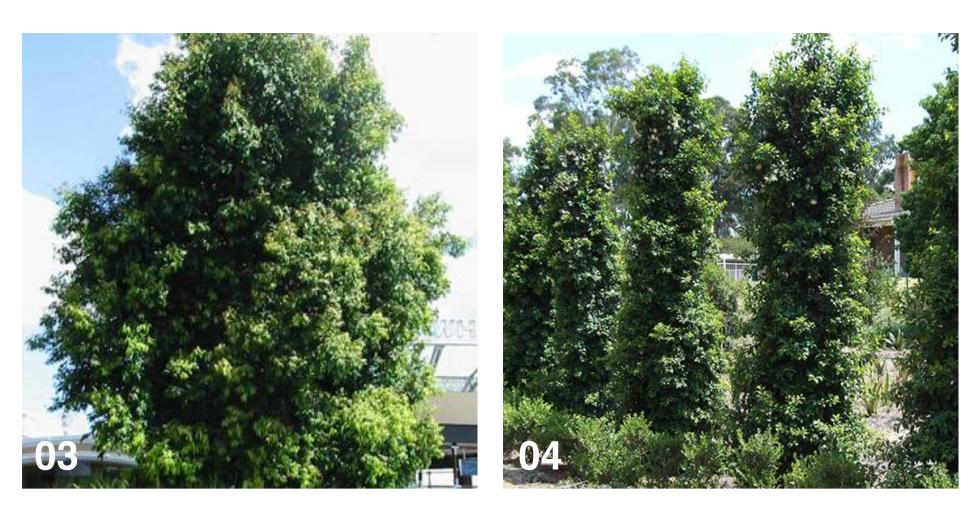

| Image          | Key          | Botanical Name                                                    | Common Name                  | Mature<br>Height<br>(m.) | Mature<br>Spread<br>(m.) |               | Comments        |  |  |
|----------------|--------------|-------------------------------------------------------------------|------------------------------|--------------------------|--------------------------|---------------|-----------------|--|--|
|                | Street Trees |                                                                   |                              |                          |                          |               |                 |  |  |
| 01<br>Shada Ar | TLu          | Tristaniopsis 'Luscious'                                          | Luscious Water Gum           | 8                        | 5                        | 75L           | Stakes and ties |  |  |
| Shade An       | Asm          | Acmena smithii                                                    | Lilly Pilly                  | 10                       | 5                        | 45L           | Stakes and ties |  |  |
|                | Bac          | Brachychiton acerifolius                                          | Illawarra Flame Tree         | 15                       | 5                        | 43L<br>75L    | Stakes and ties |  |  |
|                | Вро          | Brachychiton populenus                                            | Kurrajong                    | 12                       | 7                        | 75L           | Stakes and ties |  |  |
|                | Can          | Cupaniopsis anacardioides                                         | Tuckeroo                     | 7                        | 5                        | 45L           | Stakes and ties |  |  |
| 02             | Gfe          | Glochidion ferdinandi                                             | Cheese Tree                  | 8                        | 6                        | 45L           | Stakes and ties |  |  |
|                | Sau          | Syzygium australe                                                 | Scrub Cherry                 | 8                        | 4                        | 25L           | Stakes and ties |  |  |
| 03             | WSw          | Waterhousia 'Sweeper'                                             | Weeping Lilly Pilly          | 10                       | 7                        | 75L           | Stakes and ties |  |  |
| Small Fea      | ature Tre    | ees                                                               |                              |                          |                          |               |                 |  |  |
|                | Aun          | Arbutus unedo                                                     | Strawberry Tree              | 6                        | 3                        | 45L           | Stakes and ties |  |  |
|                | Bmy          | Backhousia myrtifolia                                             | Grey Myrtle                  | 6                        | 5                        | 45L           | Stakes and ties |  |  |
|                | Bce          | Buckinghamia celsissima                                           | Ivory Curl Flower            | 6                        | 3                        | 45L           | Stakes and ties |  |  |
|                | Cgu          | Ceratopetalum gummiferum                                          | NSW Christmas Bush           | 6                        | 1.5                      | 45L           | Stakes and ties |  |  |
|                | Ere          | Elaeocarpus reticulatus                                           | Blueberry Ash                | 6                        | 4                        | 45L           | Stakes and ties |  |  |
|                | Gax          | Gordonia axillaris                                                | Gordonia                     | 4                        | 4                        | 45L           | Stakes and ties |  |  |
|                | Hfl          | Hymenosporum flavum                                               | Native Frangipani            | 6                        | 4                        | 45L           | Stakes and ties |  |  |
| 04             | SPi          | Syzigium australe 'Pinnacle'                                      | Pinnacle Narrow Lilly Pilly  | 6                        | 1.5                      | 45L           | Stakes and ties |  |  |
| 05             | TAI          | Tibouchina 'Alstonville'                                          | Tibouchina/Lisiandra         | 6                        | 3                        | 45L           | Stakes and ties |  |  |
| Screening      | g Shrub      | s > 1.5m                                                          |                              |                          |                          |               |                 |  |  |
| 06             | BIR          | Breynia cernua 'Ironstone Range'                                  | Coffee Bush                  | 2                        | 1.5                      | 300mm         |                 |  |  |
|                | GHG          | Grevillea 'Honey Gem'                                             | Spider Flower Grevillea      | 4                        | 3                        | 300mm         |                 |  |  |
|                | MFF          | Metrosideros collina 'Fiji Fire'                                  | Fiji Fire NZ Christmas Bush  | 1.5                      | 1.5                      | 300mm         |                 |  |  |
|                | PRR          | Photinia x fraseri 'Red Robin'                                    | Red Robin Photinia           | 3                        | 2                        | 300mm         |                 |  |  |
|                | RCW          | Raphiolepis indica 'Cosmic White'                                 | Cosmic White Indian Hawthorn | 1.7                      | 1.5                      | 300mm         |                 |  |  |
| Shrubs <       | 1.5m         |                                                                   |                              |                          |                          |               |                 |  |  |
| 07             | CBJ          | Callistemon 'Better John'                                         | Better John Bottlebrush      | 1.2                      | 0.9                      | 200mm         |                 |  |  |
|                | GCV          | Grevillea 'Crimson Villa'                                         | Crimson Villa                | 0.7                      | 0.7                      | 200mm         |                 |  |  |
|                | Hpe          | Helichrysum petiolare                                             | Licorice Plant               | 0.5                      | 1                        | 200mm         |                 |  |  |
|                | RAB          | Raphiolepis indica 'Ápple Blossom'                                | Apple Blossom Hawthorn       | 1                        | 1                        | 200mm         |                 |  |  |
| 08             | Wfe          | Westringia 'fruiticosa                                            | Coastal Rosemary             | 1.2                      | 1.2                      | 200mm         |                 |  |  |
| Mass Pla       | nted Gro     | oundcovers                                                        |                              |                          |                          |               |                 |  |  |
|                | ALR          | Alternanthera dentata 'Little Ruby'                               | Littly Ruby                  | 0.5                      | 0.5                      | 140mm         |                 |  |  |
| 08             | ARV          | Anigozanthus 'Ruby Velvet'                                        | Ruby Velvet Kangaroo Paw     | 0.4                      | 0.3                      | 140mm         |                 |  |  |
|                | Cne          | Convolvulus cneorum                                               | Silver Bush                  | 0.5                      | 1                        | 140mm         |                 |  |  |
| 10             | DLJ          | Dianella caerulea 'Little Jess'                                   | Little Jess Flax Lily        | 0.4                      | 0.4                      | 140mm         |                 |  |  |
|                | Lls          | Liriope muscari 'Isabella'                                        | Isabella Fine Leaf Liriope   | 0.4                      | 0.5                      | 140mm         |                 |  |  |
|                | Ngr          | Neomarica gracilis                                                | Walking Iris                 | 0.5                      | 0.5                      | 140mm         |                 |  |  |
|                | PKi          | Poa labillardieri 'Kingsdale'                                     | Blue Tussock Grass           | 0.45                     | 0.45                     | 140mm         |                 |  |  |
|                | Sby          | Stachys byzantina                                                 | Lambs Ears                   | 0.45                     | 0.6                      | 140mm         |                 |  |  |
| Low Bord       |              | •                                                                 | New Zeelend Lleix Cedre      | 0.0                      | 0.0                      | 1.4.0.000.000 |                 |  |  |
|                | CFC          | Carex albula 'Frosted Curls'<br>Chrysocephalum apiculatum 'Desert | New Zealand Hair Sedge       | 0.6                      | 0.6                      | 140mm         |                 |  |  |
| 11             | CDF          | Flame'                                                            | Yellow Buttons               | 0.5                      | 0.3                      | 140mm         |                 |  |  |
| 12             | LWi          | Lomandra confertifolia 'Wingarra'                                 | Lomandra Wingarra            | 0.4                      | 0.6                      | 140mm         |                 |  |  |
|                | Vhe          | Viola hederacea                                                   | Native Violet                | 0.1                      | 0.3                      | 140mm         |                 |  |  |
| Cascadin       | g Planti     | ng                                                                |                              |                          |                          |               |                 |  |  |
|                | CCI          | Casuarina glauca 'Cousin It'                                      | Cousin It                    | 0.3                      | 1                        | 140mm         |                 |  |  |
| 13             | HMe          | Hardenbergia violacea 'Meema'                                     | Meema Snake Vine             | 0.5                      | 2                        | 140mm         |                 |  |  |
|                | RBL          | Rosmarinus officinalis 'Blue Lagoon'                              | Blue Lagoon Rosemary         | 0.3                      | 1                        | 140mm         |                 |  |  |
| Shade To       | lerant P     | lanting                                                           |                              |                          |                          |               |                 |  |  |
| 14             | Aca          | Alpinia caerulea                                                  | Native Ginger                | 1.5                      | 0.5                      | 140mm         |                 |  |  |
|                | Aci          | Arthropodium cirratum                                             | NZ Rock Lily                 | 0.8                      | 0.8                      | 140mm         |                 |  |  |
|                | Aau          | Asplenium australasicum                                           | Birds Nest Fern              | 1                        | 1                        | 140mm         |                 |  |  |
| 15             | Bnu          | Blechnum nudum                                                    | Fishbone Water Fern          | 0.7                      | 0.5                      | 140mm         |                 |  |  |
|                | Cmi          | Clivea miniata                                                    | Clivea Lily                  | 0.4                      | 0.5                      | 140mm         |                 |  |  |
|                | Das          | Doodia aspera                                                     | Rasp Fern                    | 0.2                      | 0.4                      | 140mm         |                 |  |  |
|                | Mco          | Macrozamia communis                                               | Burrawang                    | 1                        | 1.5                      | 140mm         |                 |  |  |
|                | PXa          | Philodendron 'Xanadu'                                             | Xanadu Dwarf Philodendron    | 0.8                      | 0.8                      | 140mm         |                 |  |  |
|                | Ptr          | Pteris tremula                                                    | Tender Brake                 | 1                        | 0.8                      | 140mm         |                 |  |  |
| Climbers       |              |                                                                   |                              | 0                        |                          | 4.40          |                 |  |  |
| 10             | Can          | Cissus antartica                                                  | Kangaroo Vine                | 6                        |                          | 140mm         |                 |  |  |
| 16             | Pja          | Pandorea jasminoides                                              | Bower of Beauty              | 5                        |                          | 140mm         |                 |  |  |
|                | Pve          | Pyrostegia venusta                                                | Orange Trumpet Vine          | 10                       |                          | 140mm         |                 |  |  |