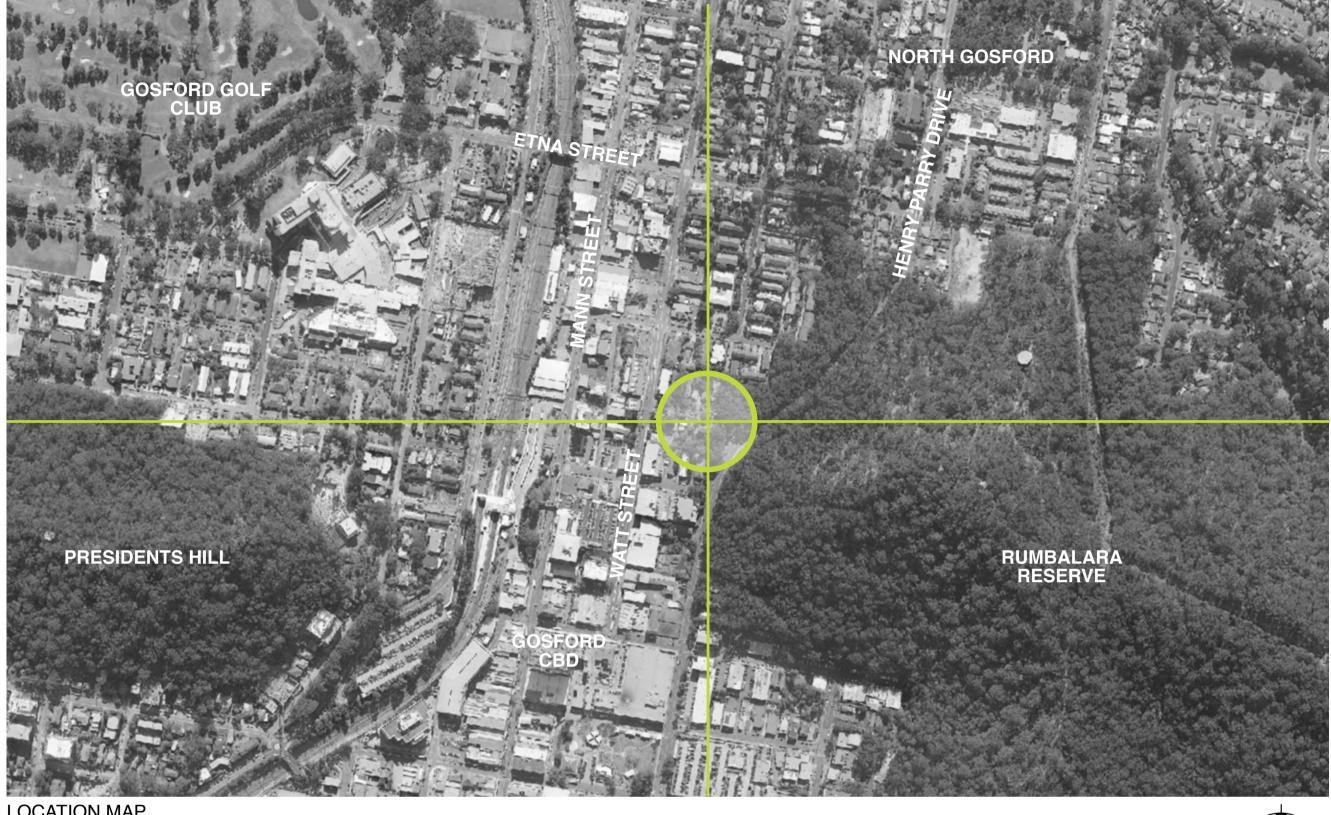

## NOVEMBER 2018

LOCATION MAP

## DIAMOND APARTMENTS DEVELOPMENT 7-11 BENT STREET GOSFORD

1/28 Adelaide Street • PO Box 4400 • East Gosford • NSW 2250 • P: 02 4302 0477 • M: 0419 190 388 • ABN 12 129 231 269

One single storey fibro-cement dwellings is located at #7 Bent Street and a double-storey brick residential unit building is located at #9 Bent Street. Both buildings will be demolished as part of this proposed development.

A public reserve is located at #11 Bent Street and we understand that this area is a land acquisition as part of this development. This reserve is within an asset protection zone (APZ) and has a number of existing mature endemic species of trees. The majority of these existing trees will be retained and managed (with pruning & lopping as required) along with weed species and understorey shrub removal in accordance with the rural fire service landscape guidelines for bush fire hazard reduction within an APZ.

The subject site is very steep with a cross fall of approximately 10m. with the high point being located on the NE cornerner of the site and the low point of the site being located on the SW corner of #7 Bent Street.