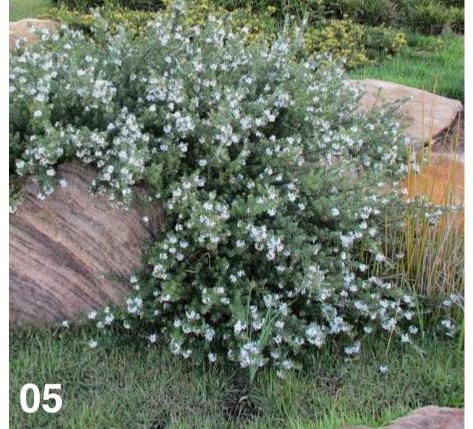

DIAMOND APARTMENTS DEVELOPMENT 7-11 BENT STREET GOSFORD

DRAWING NAME INDICATIVE PLANT SCHEDULE ON GROUND

PROJECT NO 18153 DRAWING NO L301 SCALE NA

CLIENT KDC GROUP

**REVISION** A **DATE** 28.11.18

| Image     | Кеу           | Botanical Name                           | Common Name                         | Mature<br>Height<br>(m.) | Mature<br>Spread<br>(m.) |       | Comments        |  |  |
|-----------|---------------|------------------------------------------|-------------------------------------|--------------------------|--------------------------|-------|-----------------|--|--|
| Feature F | Feature Palms |                                          |                                     |                          |                          |       |                 |  |  |
| 01        | Cau           | Cordyline australis                      | NZ Cabbage Tree                     | 6                        | 1.5                      | 45L   | Stakes and ties |  |  |
| 02        | Yel           | Yucca elephantipes                       | Soft-tipped Yucca                   | 3.5                      | 1.5                      | 45L   | Stakes and ties |  |  |
| Shrubs <  | : 1.5m        |                                          |                                     |                          |                          |       |                 |  |  |
| 03        | Byu           | Beschorneria yuccoides                   | Mexican Lily                        | 1.5                      | 1.5                      | 200mm |                 |  |  |
| 04        | PYW           | Phormium 'Yellow Wave'                   | Yellow Wave NZ Flax                 | 1.5                      | 1.5                      | 200mm |                 |  |  |
| 05        | WSM           | Westringia 'Sea Mist'                    | Sea Mist Coastal Rosemary           | 1.5                      | 1                        | 200mm |                 |  |  |
| Mass Pla  | nted Grou     | ndcovers                                 |                                     |                          |                          |       |                 |  |  |
| 06        | ALR           | Alternanthera dentata 'Little Ruby'      | Rosemary                            | 0.4                      | 0.9                      | 140mm |                 |  |  |
|           | CCB           | Correa 'Canberra Bells'                  | Canberra Bells Correa               | 0.7                      | 0.7                      | 140mm |                 |  |  |
|           | Dbi           | Dietes bicolor                           | Yellow Wild Iris                    | 1                        | 1                        | 140mm |                 |  |  |
| 07        | LWi           | Lomandra confertifolia 'Wingarra'        | Lomandra                            | 1                        | 1                        | 140mm |                 |  |  |
|           | MYa           | Myoporum parvifolum Ýareena'             | Yareena Creeping Boobialla          | 0.1                      | 1                        | 140mm |                 |  |  |
| 08        | PPe           | Pennisetum alopecuroides<br>'Pennstripe' | Fine Leaf Variegated Sw.<br>Foxtail | 0.45                     | 0.45                     | 140mm |                 |  |  |
| 09        | PEs           | Poa labillardieri 'Eskdale'              | Blue Tussock Grass                  | 0.45                     | 0.45                     | 140mm |                 |  |  |
|           | Rsp           | Rhagodia spinescens                      | Hedge Saltbush                      | 0.5                      | 2                        | 140mm |                 |  |  |
| 10        | RPr           | Rosmarinus oficinalis 'Prostratus'       | Prostrate Rosemary                  | 0.5                      | 2                        | 140mm |                 |  |  |
|           | SAJ           | Sedum 'Autumn Joy'                       | Stonecrop                           | 1                        | 1                        | 140mm |                 |  |  |
| Succuler  | nts           |                                          |                                     |                          |                          |       |                 |  |  |
| 11        | Alo           | Aloe ssp.                                | Aloe Vera                           | 0.6                      | 1                        | 140mm |                 |  |  |
|           | Cgl           | Carpobrotus glaucescens                  | Pigface                             | 0.1                      | 1.5                      | 140mm |                 |  |  |
| 12        | CBB           | Crassula 'Blue Bird'                     | Blue Bird Jade                      | 0.3                      | 0.3                      | 140mm |                 |  |  |
| 13        | Dhi           | Drosanthemum hispidum                    | Miniature Pig Face                  | 0.2                      | 1                        | 140mm |                 |  |  |
|           | EBC           | Echeveria 'Blue Curls'                   | Echeveria                           | 0.5                      | 0.2                      | 140mm |                 |  |  |
| 14        | Kth           | Kalanchoe thyrsiflora                    | Paddle Plant                        | 0.6                      | 0.3                      | 140mm |                 |  |  |
| 15        | Kto           | Kalanchoe tomentosa                      | Panda Plant                         | 0.6                      | 0.3                      | 140mm |                 |  |  |
| 16        | Ser           | Senecio serpens                          | Blue Chalksticks                    | 0.25                     | 0.6                      | 140mm |                 |  |  |