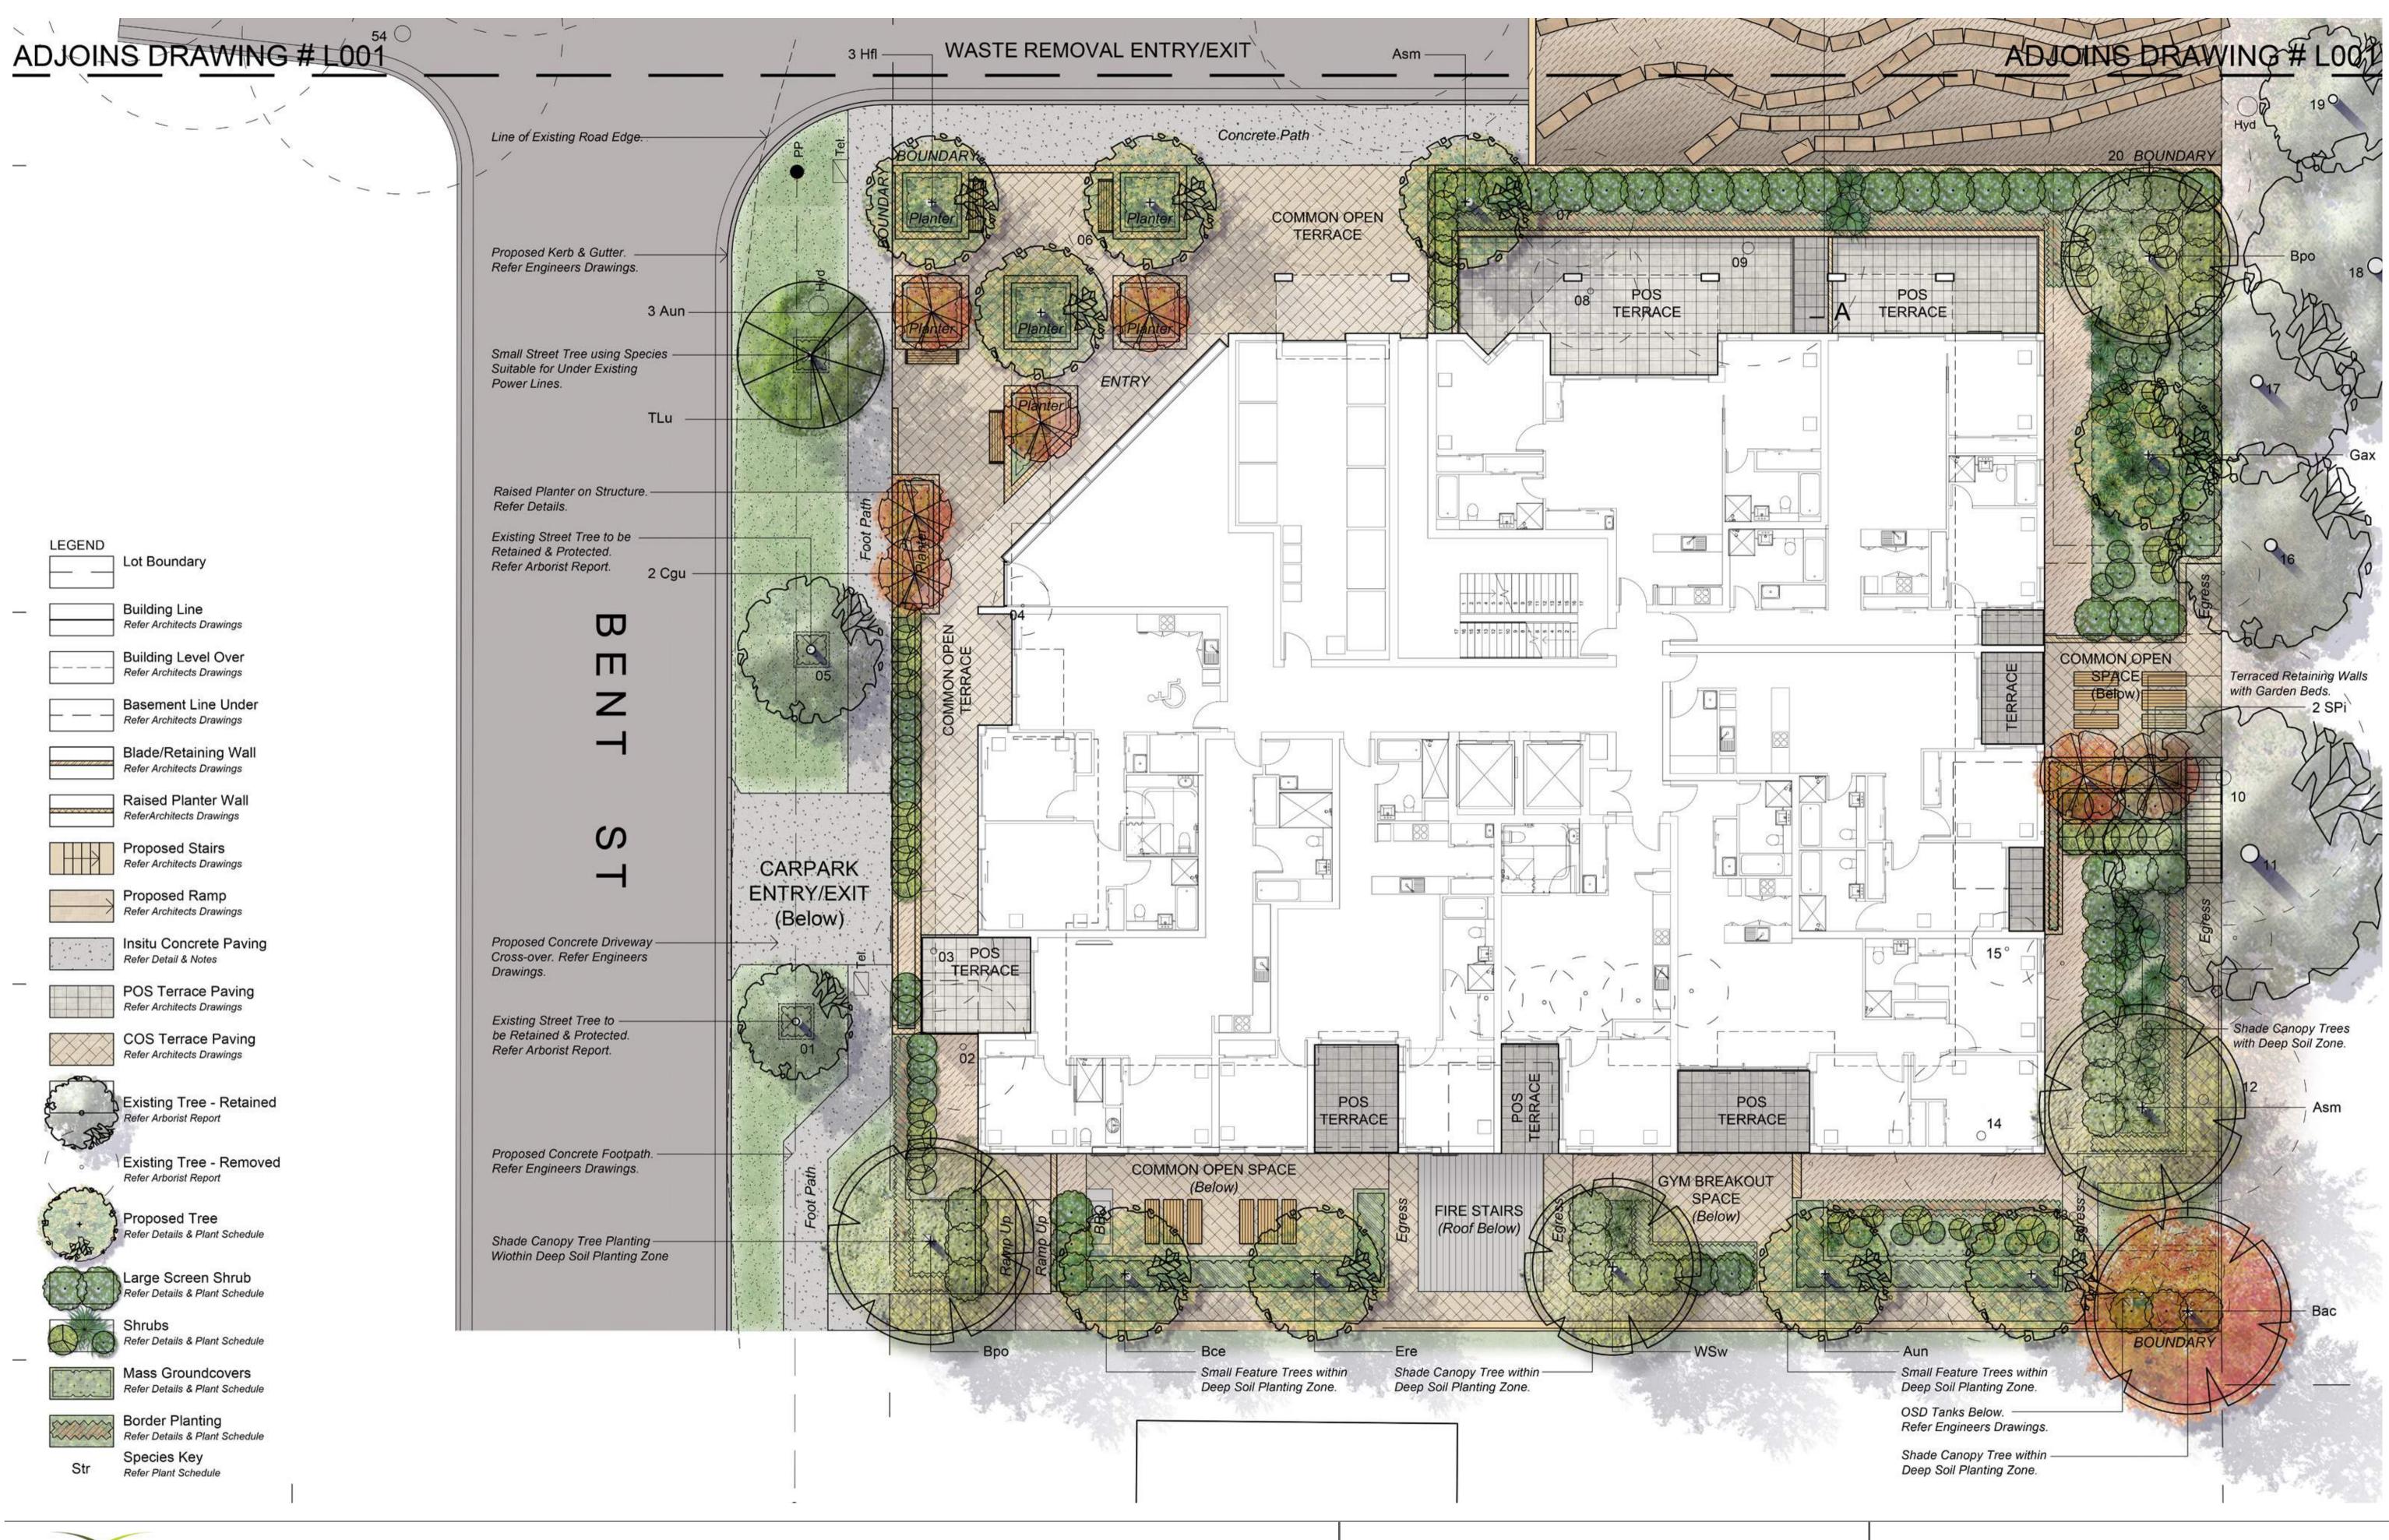

### Private Open Space Areas – Ground Floor Landscape Plan:

The proposed development will include external balcony/terrace spaces for all proposed units. The units located on the north and south sides of the proposed building will external terrace areas that include raised planter beds.

Raised planter boxes (approx. 800mm height) will contain shrub species and the depth of soil in these planter boxes is in accordance with the specification of the *Residential Flat* Design Code for podium landscape planting and GCC DCP2014; Section 4.1.2.9 Planting on Structures. All raised planter boxes will also have the appropriate drainage and will be irrigated using stored recycled water.

### **Common Open Space Areas – Ground Floor Landscape Plan:**

Planter boxes are proposed for some of the common open space areas where planting on structure; over the basement car park is required. As with the private open space areas the height and depth of soil of these planter boxes are in accordance with Councils DCP; Section 4.1.2.9 Planting on Structures.

A Larger planter with an approximately soil depth of 3000mm is located on the south-east corner of the site and will include small to medium sized trees and large shrub planting to assist in providing a a landscape buffer zone between the private open space areas and the adjacent properties.

A deep soil zone (minimum 6m. width) is located at the southwest corner of the subject site. This deep soil planting zone is included one of the common open space areas for the residents and will include a number of replacement canopy/shade amenity trees to assist in reducing the bulk & scale of the proposed development.

Decomposed granite paving and low spreading groundcovers within this area will provide a permeable paved surface to allow for water to penetrate into the root zone of these proposed trees. As this area will be predominantly within the shadow line of the proposed building, most of the shrub and groundcover planting in this area are suitable shade tolerant species. Please refer to the indicative plant schedule for all proposed plant species.