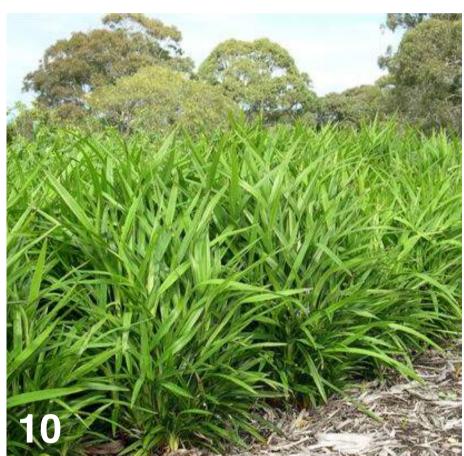

| Image          | Key          | Botanical Name                                                    | Common Name                  | Mature<br>Height<br>(m.) | Mature<br>Spread<br>(m.) |               | Comments        |  |  |
|----------------|--------------|-------------------------------------------------------------------|------------------------------|--------------------------|--------------------------|---------------|-----------------|--|--|
|                | Street Trees |                                                                   |                              |                          |                          |               |                 |  |  |
| 01<br>Shada Ar | TLu          | Tristaniopsis 'Luscious'                                          | Luscious Water Gum           | 8                        | 5                        | 75L           | Stakes and ties |  |  |
| Shade An       | Asm          | Acmena smithii                                                    | Lilly Pilly                  | 10                       | 5                        | 45L           | Stakes and ties |  |  |
|                | Bac          | Brachychiton acerifolius                                          | Illawarra Flame Tree         | 15                       | 5                        | 43L<br>75L    | Stakes and ties |  |  |
|                | Вро          | Brachychiton populenus                                            | Kurrajong                    | 12                       | 7                        | 75L           | Stakes and ties |  |  |
|                | Can          | Cupaniopsis anacardioides                                         | Tuckeroo                     | 7                        | 5                        | 45L           | Stakes and ties |  |  |
| 02             | Gfe          | Glochidion ferdinandi                                             | Cheese Tree                  | 8                        | 6                        | 45L           | Stakes and ties |  |  |
|                | Sau          | Syzygium australe                                                 | Scrub Cherry                 | 8                        | 4                        | 25L           | Stakes and ties |  |  |
| 03             | WSw          | Waterhousia 'Sweeper'                                             | Weeping Lilly Pilly          | 10                       | 7                        | 75L           | Stakes and ties |  |  |
| Small Fea      | ature Tre    | ees                                                               |                              |                          |                          |               |                 |  |  |
|                | Aun          | Arbutus unedo                                                     | Strawberry Tree              | 6                        | 3                        | 45L           | Stakes and ties |  |  |
|                | Bmy          | Backhousia myrtifolia                                             | Grey Myrtle                  | 6                        | 5                        | 45L           | Stakes and ties |  |  |
|                | Bce          | Buckinghamia celsissima                                           | Ivory Curl Flower            | 6                        | 3                        | 45L           | Stakes and ties |  |  |
|                | Cgu          | Ceratopetalum gummiferum                                          | NSW Christmas Bush           | 6                        | 1.5                      | 45L           | Stakes and ties |  |  |
|                | Ere          | Elaeocarpus reticulatus                                           | Blueberry Ash                | 6                        | 4                        | 45L           | Stakes and ties |  |  |
|                | Gax          | Gordonia axillaris                                                | Gordonia                     | 4                        | 4                        | 45L           | Stakes and ties |  |  |
|                | Hfl          | Hymenosporum flavum                                               | Native Frangipani            | 6                        | 4                        | 45L           | Stakes and ties |  |  |
| 04             | SPi          | Syzigium australe 'Pinnacle'                                      | Pinnacle Narrow Lilly Pilly  | 6                        | 1.5                      | 45L           | Stakes and ties |  |  |
| 05             | TAI          | Tibouchina 'Alstonville'                                          | Tibouchina/Lisiandra         | 6                        | 3                        | 45L           | Stakes and ties |  |  |
| Screening      | g Shrub      | s > 1.5m                                                          |                              |                          |                          |               |                 |  |  |
| 06             | BIR          | Breynia cernua 'Ironstone Range'                                  | Coffee Bush                  | 2                        | 1.5                      | 300mm         |                 |  |  |
|                | GHG          | Grevillea 'Honey Gem'                                             | Spider Flower Grevillea      | 4                        | 3                        | 300mm         |                 |  |  |
|                | MFF          | Metrosideros collina 'Fiji Fire'                                  | Fiji Fire NZ Christmas Bush  | 1.5                      | 1.5                      | 300mm         |                 |  |  |
|                | PRR          | Photinia x fraseri 'Red Robin'                                    | Red Robin Photinia           | 3                        | 2                        | 300mm         |                 |  |  |
|                | RCW          | Raphiolepis indica 'Cosmic White'                                 | Cosmic White Indian Hawthorn | 1.7                      | 1.5                      | 300mm         |                 |  |  |
| Shrubs <       | 1.5m         |                                                                   |                              |                          |                          |               |                 |  |  |
| 07             | CBJ          | Callistemon 'Better John'                                         | Better John Bottlebrush      | 1.2                      | 0.9                      | 200mm         |                 |  |  |
|                | GCV          | Grevillea 'Crimson Villa'                                         | Crimson Villa                | 0.7                      | 0.7                      | 200mm         |                 |  |  |
|                | Hpe          | Helichrysum petiolare                                             | Licorice Plant               | 0.5                      | 1                        | 200mm         |                 |  |  |
|                | RAB          | Raphiolepis indica 'Ápple Blossom'                                | Apple Blossom Hawthorn       | 1                        | 1                        | 200mm         |                 |  |  |
| 08             | Wfe          | Westringia 'fruiticosa                                            | Coastal Rosemary             | 1.2                      | 1.2                      | 200mm         |                 |  |  |
| Mass Pla       | nted Gro     | oundcovers                                                        |                              |                          |                          |               |                 |  |  |
|                | ALR          | Alternanthera dentata 'Little Ruby'                               | Littly Ruby                  | 0.5                      | 0.5                      | 140mm         |                 |  |  |
| 08             | ARV          | Anigozanthus 'Ruby Velvet'                                        | Ruby Velvet Kangaroo Paw     | 0.4                      | 0.3                      | 140mm         |                 |  |  |
|                | Cne          | Convolvulus cneorum                                               | Silver Bush                  | 0.5                      | 1                        | 140mm         |                 |  |  |
| 10             | DLJ          | Dianella caerulea 'Little Jess'                                   | Little Jess Flax Lily        | 0.4                      | 0.4                      | 140mm         |                 |  |  |
|                | Lls          | Liriope muscari 'Isabella'                                        | Isabella Fine Leaf Liriope   | 0.4                      | 0.5                      | 140mm         |                 |  |  |
|                | Ngr          | Neomarica gracilis                                                | Walking Iris                 | 0.5                      | 0.5                      | 140mm         |                 |  |  |
|                | PKi          | Poa labillardieri 'Kingsdale'                                     | Blue Tussock Grass           | 0.45                     | 0.45                     | 140mm         |                 |  |  |
|                | Sby          | Stachys byzantina                                                 | Lambs Ears                   | 0.45                     | 0.6                      | 140mm         |                 |  |  |
| Low Bord       |              | •                                                                 | New Zeelend Lleix Cedre      | 0.0                      | 0.0                      | 1.4.0.000.000 |                 |  |  |
|                | CFC          | Carex albula 'Frosted Curls'<br>Chrysocephalum apiculatum 'Desert | New Zealand Hair Sedge       | 0.6                      | 0.6                      | 140mm         |                 |  |  |
| 11             | CDF          | Flame'                                                            | Yellow Buttons               | 0.5                      | 0.3                      | 140mm         |                 |  |  |
| 12             | LWi          | Lomandra confertifolia 'Wingarra'                                 | Lomandra Wingarra            | 0.4                      | 0.6                      | 140mm         |                 |  |  |
|                | Vhe          | Viola hederacea                                                   | Native Violet                | 0.1                      | 0.3                      | 140mm         |                 |  |  |
| Cascadin       | g Planti     | ng                                                                |                              |                          |                          |               |                 |  |  |
|                | CCI          | Casuarina glauca 'Cousin It'                                      | Cousin It                    | 0.3                      | 1                        | 140mm         |                 |  |  |
| 13             | HMe          | Hardenbergia violacea 'Meema'                                     | Meema Snake Vine             | 0.5                      | 2                        | 140mm         |                 |  |  |
|                | RBL          | Rosmarinus officinalis 'Blue Lagoon'                              | Blue Lagoon Rosemary         | 0.3                      | 1                        | 140mm         |                 |  |  |
| Shade To       | lerant P     | lanting                                                           |                              |                          |                          |               |                 |  |  |
| 14             | Aca          | Alpinia caerulea                                                  | Native Ginger                | 1.5                      | 0.5                      | 140mm         |                 |  |  |
|                | Aci          | Arthropodium cirratum                                             | NZ Rock Lily                 | 0.8                      | 0.8                      | 140mm         |                 |  |  |
|                | Aau          | Asplenium australasicum                                           | Birds Nest Fern              | 1                        | 1                        | 140mm         |                 |  |  |
| 15             | Bnu          | Blechnum nudum                                                    | Fishbone Water Fern          | 0.7                      | 0.5                      | 140mm         |                 |  |  |
|                | Cmi          | Clivea miniata                                                    | Clivea Lily                  | 0.4                      | 0.5                      | 140mm         |                 |  |  |
|                | Das          | Doodia aspera                                                     | Rasp Fern                    | 0.2                      | 0.4                      | 140mm         |                 |  |  |
|                | Mco          | Macrozamia communis                                               | Burrawang                    | 1                        | 1.5                      | 140mm         |                 |  |  |
|                | PXa          | Philodendron 'Xanadu'                                             | Xanadu Dwarf Philodendron    | 0.8                      | 0.8                      | 140mm         |                 |  |  |
|                | Ptr          | Pteris tremula                                                    | Tender Brake                 | 1                        | 0.8                      | 140mm         |                 |  |  |
| Climbers       |              |                                                                   |                              | 0                        |                          | 4.40          |                 |  |  |
| 10             | Can          | Cissus antartica                                                  | Kangaroo Vine                | 6                        |                          | 140mm         |                 |  |  |
| 16             | Pja          | Pandorea jasminoides                                              | Bower of Beauty              | 5                        |                          | 140mm         |                 |  |  |
|                | Pve          | Pyrostegia venusta                                                | Orange Trumpet Vine          | 10                       |                          | 140mm         |                 |  |  |