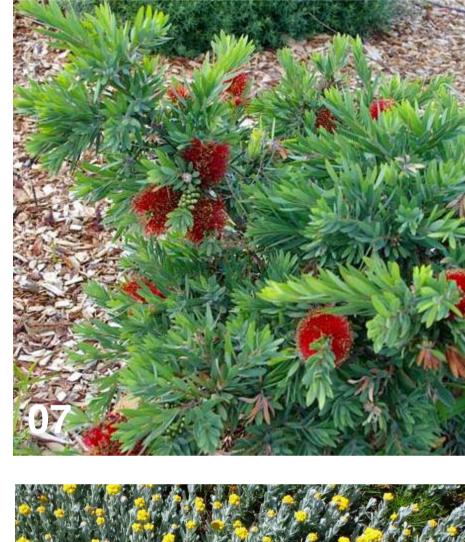

| Image          | Key          | Botanical Name                                                    | Common Name                  | Mature<br>Height<br>(m.) | Mature<br>Spread<br>(m.) |               | Comments        |  |  |
|----------------|--------------|-------------------------------------------------------------------|------------------------------|--------------------------|--------------------------|---------------|-----------------|--|--|
|                | Street Trees |                                                                   |                              |                          |                          |               |                 |  |  |
| 01<br>Shada Ar | TLu          | Tristaniopsis 'Luscious'                                          | Luscious Water Gum           | 8                        | 5                        | 75L           | Stakes and ties |  |  |
| Shade An       | Asm          | Acmena smithii                                                    | Lilly Pilly                  | 10                       | 5                        | 45L           | Stakes and ties |  |  |
|                | Bac          | Brachychiton acerifolius                                          | Illawarra Flame Tree         | 15                       | 5                        | 43L<br>75L    | Stakes and ties |  |  |
|                | Вро          | Brachychiton populenus                                            | Kurrajong                    | 12                       | 7                        | 75L           | Stakes and ties |  |  |
|                | Can          | Cupaniopsis anacardioides                                         | Tuckeroo                     | 7                        | 5                        | 45L           | Stakes and ties |  |  |
| 02             | Gfe          | Glochidion ferdinandi                                             | Cheese Tree                  | 8                        | 6                        | 45L           | Stakes and ties |  |  |
|                | Sau          | Syzygium australe                                                 | Scrub Cherry                 | 8                        | 4                        | 25L           | Stakes and ties |  |  |
| 03             | WSw          | Waterhousia 'Sweeper'                                             | Weeping Lilly Pilly          | 10                       | 7                        | 75L           | Stakes and ties |  |  |
| Small Fea      | ature Tre    | ees                                                               |                              |                          |                          |               |                 |  |  |
|                | Aun          | Arbutus unedo                                                     | Strawberry Tree              | 6                        | 3                        | 45L           | Stakes and ties |  |  |
|                | Bmy          | Backhousia myrtifolia                                             | Grey Myrtle                  | 6                        | 5                        | 45L           | Stakes and ties |  |  |
|                | Bce          | Buckinghamia celsissima                                           | Ivory Curl Flower            | 6                        | 3                        | 45L           | Stakes and ties |  |  |
|                | Cgu          | Ceratopetalum gummiferum                                          | NSW Christmas Bush           | 6                        | 1.5                      | 45L           | Stakes and ties |  |  |
|                | Ere          | Elaeocarpus reticulatus                                           | Blueberry Ash                | 6                        | 4                        | 45L           | Stakes and ties |  |  |
|                | Gax          | Gordonia axillaris                                                | Gordonia                     | 4                        | 4                        | 45L           | Stakes and ties |  |  |
|                | Hfl          | Hymenosporum flavum                                               | Native Frangipani            | 6                        | 4                        | 45L           | Stakes and ties |  |  |
| 04             | SPi          | Syzigium australe 'Pinnacle'                                      | Pinnacle Narrow Lilly Pilly  | 6                        | 1.5                      | 45L           | Stakes and ties |  |  |
| 05             | TAI          | Tibouchina 'Alstonville'                                          | Tibouchina/Lisiandra         | 6                        | 3                        | 45L           | Stakes and ties |  |  |
| Screening      | g Shrub      | s > 1.5m                                                          |                              |                          |                          |               |                 |  |  |
| 06             | BIR          | Breynia cernua 'Ironstone Range'                                  | Coffee Bush                  | 2                        | 1.5                      | 300mm         |                 |  |  |
|                | GHG          | Grevillea 'Honey Gem'                                             | Spider Flower Grevillea      | 4                        | 3                        | 300mm         |                 |  |  |
|                | MFF          | Metrosideros collina 'Fiji Fire'                                  | Fiji Fire NZ Christmas Bush  | 1.5                      | 1.5                      | 300mm         |                 |  |  |
|                | PRR          | Photinia x fraseri 'Red Robin'                                    | Red Robin Photinia           | 3                        | 2                        | 300mm         |                 |  |  |
|                | RCW          | Raphiolepis indica 'Cosmic White'                                 | Cosmic White Indian Hawthorn | 1.7                      | 1.5                      | 300mm         |                 |  |  |
| Shrubs <       | 1.5m         |                                                                   |                              |                          |                          |               |                 |  |  |
| 07             | CBJ          | Callistemon 'Better John'                                         | Better John Bottlebrush      | 1.2                      | 0.9                      | 200mm         |                 |  |  |
|                | GCV          | Grevillea 'Crimson Villa'                                         | Crimson Villa                | 0.7                      | 0.7                      | 200mm         |                 |  |  |
|                | Hpe          | Helichrysum petiolare                                             | Licorice Plant               | 0.5                      | 1                        | 200mm         |                 |  |  |
|                | RAB          | Raphiolepis indica 'Ápple Blossom'                                | Apple Blossom Hawthorn       | 1                        | 1                        | 200mm         |                 |  |  |
| 08             | Wfe          | Westringia 'fruiticosa                                            | Coastal Rosemary             | 1.2                      | 1.2                      | 200mm         |                 |  |  |
| Mass Pla       | nted Gro     | oundcovers                                                        |                              |                          |                          |               |                 |  |  |
|                | ALR          | Alternanthera dentata 'Little Ruby'                               | Littly Ruby                  | 0.5                      | 0.5                      | 140mm         |                 |  |  |
| 08             | ARV          | Anigozanthus 'Ruby Velvet'                                        | Ruby Velvet Kangaroo Paw     | 0.4                      | 0.3                      | 140mm         |                 |  |  |
|                | Cne          | Convolvulus cneorum                                               | Silver Bush                  | 0.5                      | 1                        | 140mm         |                 |  |  |
| 10             | DLJ          | Dianella caerulea 'Little Jess'                                   | Little Jess Flax Lily        | 0.4                      | 0.4                      | 140mm         |                 |  |  |
|                | Lls          | Liriope muscari 'Isabella'                                        | Isabella Fine Leaf Liriope   | 0.4                      | 0.5                      | 140mm         |                 |  |  |
|                | Ngr          | Neomarica gracilis                                                | Walking Iris                 | 0.5                      | 0.5                      | 140mm         |                 |  |  |
|                | PKi          | Poa labillardieri 'Kingsdale'                                     | Blue Tussock Grass           | 0.45                     | 0.45                     | 140mm         |                 |  |  |
|                | Sby          | Stachys byzantina                                                 | Lambs Ears                   | 0.45                     | 0.6                      | 140mm         |                 |  |  |
| Low Bord       |              | •                                                                 | New Zeelend Lleix Cedre      | 0.0                      | 0.0                      | 1.4.0.000.000 |                 |  |  |
|                | CFC          | Carex albula 'Frosted Curls'<br>Chrysocephalum apiculatum 'Desert | New Zealand Hair Sedge       | 0.6                      | 0.6                      | 140mm         |                 |  |  |
| 11             | CDF          | Flame'                                                            | Yellow Buttons               | 0.5                      | 0.3                      | 140mm         |                 |  |  |
| 12             | LWi          | Lomandra confertifolia 'Wingarra'                                 | Lomandra Wingarra            | 0.4                      | 0.6                      | 140mm         |                 |  |  |
|                | Vhe          | Viola hederacea                                                   | Native Violet                | 0.1                      | 0.3                      | 140mm         |                 |  |  |
| Cascadin       | g Planti     | ng                                                                |                              |                          |                          |               |                 |  |  |
|                | CCI          | Casuarina glauca 'Cousin It'                                      | Cousin It                    | 0.3                      | 1                        | 140mm         |                 |  |  |
| 13             | HMe          | Hardenbergia violacea 'Meema'                                     | Meema Snake Vine             | 0.5                      | 2                        | 140mm         |                 |  |  |
|                | RBL          | Rosmarinus officinalis 'Blue Lagoon'                              | Blue Lagoon Rosemary         | 0.3                      | 1                        | 140mm         |                 |  |  |
| Shade To       | lerant P     | lanting                                                           |                              |                          |                          |               |                 |  |  |
| 14             | Aca          | Alpinia caerulea                                                  | Native Ginger                | 1.5                      | 0.5                      | 140mm         |                 |  |  |
|                | Aci          | Arthropodium cirratum                                             | NZ Rock Lily                 | 0.8                      | 0.8                      | 140mm         |                 |  |  |
|                | Aau          | Asplenium australasicum                                           | Birds Nest Fern              | 1                        | 1                        | 140mm         |                 |  |  |
| 15             | Bnu          | Blechnum nudum                                                    | Fishbone Water Fern          | 0.7                      | 0.5                      | 140mm         |                 |  |  |
|                | Cmi          | Clivea miniata                                                    | Clivea Lily                  | 0.4                      | 0.5                      | 140mm         |                 |  |  |
|                | Das          | Doodia aspera                                                     | Rasp Fern                    | 0.2                      | 0.4                      | 140mm         |                 |  |  |
|                | Mco          | Macrozamia communis                                               | Burrawang                    | 1                        | 1.5                      | 140mm         |                 |  |  |
|                | PXa          | Philodendron 'Xanadu'                                             | Xanadu Dwarf Philodendron    | 0.8                      | 0.8                      | 140mm         |                 |  |  |
|                | Ptr          | Pteris tremula                                                    | Tender Brake                 | 1                        | 0.8                      | 140mm         |                 |  |  |
| Climbers       |              |                                                                   |                              | 0                        |                          | 4.40          |                 |  |  |
| 10             | Can          | Cissus antartica                                                  | Kangaroo Vine                | 6                        |                          | 140mm         |                 |  |  |
| 16             | Pja          | Pandorea jasminoides                                              | Bower of Beauty              | 5                        |                          | 140mm         |                 |  |  |
|                | Pve          | Pyrostegia venusta                                                | Orange Trumpet Vine          | 10                       |                          | 140mm         |                 |  |  |