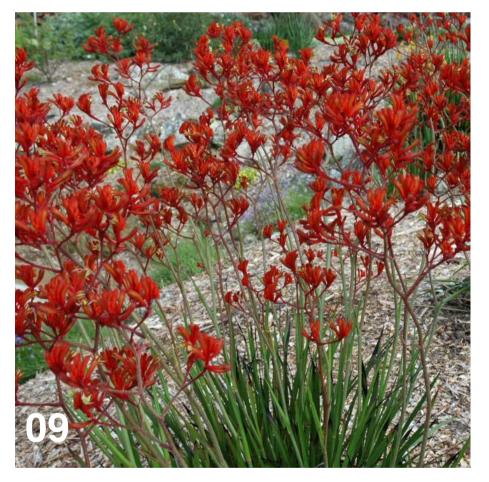

DIAMOND APARTMENTS DEVELOPMENT 7-11 BENT STREET GOSFORD

DRAWING NAME INDICATIVE PLANT SCHEDULE ON GROUND

PROJECT NO 18153 DRAWING NO L301 SCALE NA

CLIENT KDC GROUP

**REVISION** A **DATE** 28.11.18

| Image     | Кеу           | Botanical Name                           | Common Name                         | Mature<br>Height<br>(m.) | Mature<br>Spread<br>(m.) |       | Comments        |  |  |
|-----------|---------------|------------------------------------------|-------------------------------------|--------------------------|--------------------------|-------|-----------------|--|--|
| Feature F | Feature Palms |                                          |                                     |                          |                          |       |                 |  |  |
| 01        | Cau           | Cordyline australis                      | NZ Cabbage Tree                     | 6                        | 1.5                      | 45L   | Stakes and ties |  |  |
| 02        | Yel           | Yucca elephantipes                       | Soft-tipped Yucca                   | 3.5                      | 1.5                      | 45L   | Stakes and ties |  |  |
| Shrubs <  | : 1.5m        |                                          |                                     |                          |                          |       |                 |  |  |
| 03        | Byu           | Beschorneria yuccoides                   | Mexican Lily                        | 1.5                      | 1.5                      | 200mm |                 |  |  |
| 04        | PYW           | Phormium 'Yellow Wave'                   | Yellow Wave NZ Flax                 | 1.5                      | 1.5                      | 200mm |                 |  |  |
| 05        | WSM           | Westringia 'Sea Mist'                    | Sea Mist Coastal Rosemary           | 1.5                      | 1                        | 200mm |                 |  |  |
| Mass Pla  | nted Grou     | ndcovers                                 |                                     |                          |                          |       |                 |  |  |
| 06        | ALR           | Alternanthera dentata 'Little Ruby'      | Rosemary                            | 0.4                      | 0.9                      | 140mm |                 |  |  |
|           | CCB           | Correa 'Canberra Bells'                  | Canberra Bells Correa               | 0.7                      | 0.7                      | 140mm |                 |  |  |
|           | Dbi           | Dietes bicolor                           | Yellow Wild Iris                    | 1                        | 1                        | 140mm |                 |  |  |
| 07        | LWi           | Lomandra confertifolia 'Wingarra'        | Lomandra                            | 1                        | 1                        | 140mm |                 |  |  |
|           | MYa           | Myoporum parvifolum Ýareena'             | Yareena Creeping Boobialla          | 0.1                      | 1                        | 140mm |                 |  |  |
| 08        | PPe           | Pennisetum alopecuroides<br>'Pennstripe' | Fine Leaf Variegated Sw.<br>Foxtail | 0.45                     | 0.45                     | 140mm |                 |  |  |
| 09        | PEs           | Poa labillardieri 'Eskdale'              | Blue Tussock Grass                  | 0.45                     | 0.45                     | 140mm |                 |  |  |
|           | Rsp           | Rhagodia spinescens                      | Hedge Saltbush                      | 0.5                      | 2                        | 140mm |                 |  |  |
| 10        | RPr           | Rosmarinus oficinalis 'Prostratus'       | Prostrate Rosemary                  | 0.5                      | 2                        | 140mm |                 |  |  |
|           | SAJ           | Sedum 'Autumn Joy'                       | Stonecrop                           | 1                        | 1                        | 140mm |                 |  |  |
| Succuler  | nts           |                                          |                                     |                          |                          |       |                 |  |  |
| 11        | Alo           | Aloe ssp.                                | Aloe Vera                           | 0.6                      | 1                        | 140mm |                 |  |  |
|           | Cgl           | Carpobrotus glaucescens                  | Pigface                             | 0.1                      | 1.5                      | 140mm |                 |  |  |
| 12        | CBB           | Crassula 'Blue Bird'                     | Blue Bird Jade                      | 0.3                      | 0.3                      | 140mm |                 |  |  |
| 13        | Dhi           | Drosanthemum hispidum                    | Miniature Pig Face                  | 0.2                      | 1                        | 140mm |                 |  |  |
|           | EBC           | Echeveria 'Blue Curls'                   | Echeveria                           | 0.5                      | 0.2                      | 140mm |                 |  |  |
| 14        | Kth           | Kalanchoe thyrsiflora                    | Paddle Plant                        | 0.6                      | 0.3                      | 140mm |                 |  |  |
| 15        | Kto           | Kalanchoe tomentosa                      | Panda Plant                         | 0.6                      | 0.3                      | 140mm |                 |  |  |
| 16        | Ser           | Senecio serpens                          | Blue Chalksticks                    | 0.25                     | 0.6                      | 140mm |                 |  |  |