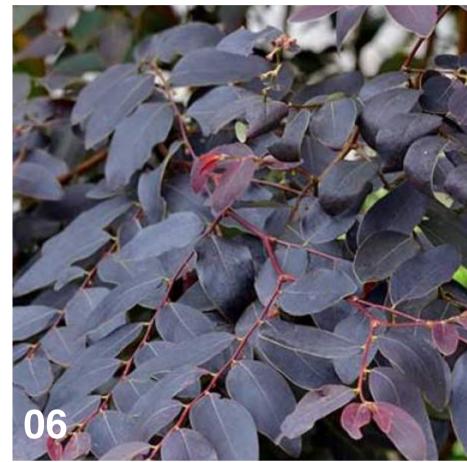

| Image          | Key          | Botanical Name                                                    | Common Name                  | Mature<br>Height<br>(m.) | Mature<br>Spread<br>(m.) |               | Comments        |  |  |
|----------------|--------------|-------------------------------------------------------------------|------------------------------|--------------------------|--------------------------|---------------|-----------------|--|--|
|                | Street Trees |                                                                   |                              |                          |                          |               |                 |  |  |
| 01<br>Shada Ar | TLu          | Tristaniopsis 'Luscious'                                          | Luscious Water Gum           | 8                        | 5                        | 75L           | Stakes and ties |  |  |
| Shade An       | Asm          | Acmena smithii                                                    | Lilly Pilly                  | 10                       | 5                        | 45L           | Stakes and ties |  |  |
|                | Bac          | Brachychiton acerifolius                                          | Illawarra Flame Tree         | 15                       | 5                        | 43L<br>75L    | Stakes and ties |  |  |
|                | Вро          | Brachychiton populenus                                            | Kurrajong                    | 12                       | 7                        | 75L           | Stakes and ties |  |  |
|                | Can          | Cupaniopsis anacardioides                                         | Tuckeroo                     | 7                        | 5                        | 45L           | Stakes and ties |  |  |
| 02             | Gfe          | Glochidion ferdinandi                                             | Cheese Tree                  | 8                        | 6                        | 45L           | Stakes and ties |  |  |
|                | Sau          | Syzygium australe                                                 | Scrub Cherry                 | 8                        | 4                        | 25L           | Stakes and ties |  |  |
| 03             | WSw          | Waterhousia 'Sweeper'                                             | Weeping Lilly Pilly          | 10                       | 7                        | 75L           | Stakes and ties |  |  |
| Small Fea      | ature Tre    | ees                                                               |                              |                          |                          |               |                 |  |  |
|                | Aun          | Arbutus unedo                                                     | Strawberry Tree              | 6                        | 3                        | 45L           | Stakes and ties |  |  |
|                | Bmy          | Backhousia myrtifolia                                             | Grey Myrtle                  | 6                        | 5                        | 45L           | Stakes and ties |  |  |
|                | Bce          | Buckinghamia celsissima                                           | Ivory Curl Flower            | 6                        | 3                        | 45L           | Stakes and ties |  |  |
|                | Cgu          | Ceratopetalum gummiferum                                          | NSW Christmas Bush           | 6                        | 1.5                      | 45L           | Stakes and ties |  |  |
|                | Ere          | Elaeocarpus reticulatus                                           | Blueberry Ash                | 6                        | 4                        | 45L           | Stakes and ties |  |  |
|                | Gax          | Gordonia axillaris                                                | Gordonia                     | 4                        | 4                        | 45L           | Stakes and ties |  |  |
|                | Hfl          | Hymenosporum flavum                                               | Native Frangipani            | 6                        | 4                        | 45L           | Stakes and ties |  |  |
| 04             | SPi          | Syzigium australe 'Pinnacle'                                      | Pinnacle Narrow Lilly Pilly  | 6                        | 1.5                      | 45L           | Stakes and ties |  |  |
| 05             | TAI          | Tibouchina 'Alstonville'                                          | Tibouchina/Lisiandra         | 6                        | 3                        | 45L           | Stakes and ties |  |  |
| Screening      | g Shrub      | s > 1.5m                                                          |                              |                          |                          |               |                 |  |  |
| 06             | BIR          | Breynia cernua 'Ironstone Range'                                  | Coffee Bush                  | 2                        | 1.5                      | 300mm         |                 |  |  |
|                | GHG          | Grevillea 'Honey Gem'                                             | Spider Flower Grevillea      | 4                        | 3                        | 300mm         |                 |  |  |
|                | MFF          | Metrosideros collina 'Fiji Fire'                                  | Fiji Fire NZ Christmas Bush  | 1.5                      | 1.5                      | 300mm         |                 |  |  |
|                | PRR          | Photinia x fraseri 'Red Robin'                                    | Red Robin Photinia           | 3                        | 2                        | 300mm         |                 |  |  |
|                | RCW          | Raphiolepis indica 'Cosmic White'                                 | Cosmic White Indian Hawthorn | 1.7                      | 1.5                      | 300mm         |                 |  |  |
| Shrubs <       | 1.5m         |                                                                   |                              |                          |                          |               |                 |  |  |
| 07             | CBJ          | Callistemon 'Better John'                                         | Better John Bottlebrush      | 1.2                      | 0.9                      | 200mm         |                 |  |  |
|                | GCV          | Grevillea 'Crimson Villa'                                         | Crimson Villa                | 0.7                      | 0.7                      | 200mm         |                 |  |  |
|                | Hpe          | Helichrysum petiolare                                             | Licorice Plant               | 0.5                      | 1                        | 200mm         |                 |  |  |
|                | RAB          | Raphiolepis indica 'Ápple Blossom'                                | Apple Blossom Hawthorn       | 1                        | 1                        | 200mm         |                 |  |  |
| 08             | Wfe          | Westringia 'fruiticosa                                            | Coastal Rosemary             | 1.2                      | 1.2                      | 200mm         |                 |  |  |
| Mass Pla       | nted Gro     | oundcovers                                                        |                              |                          |                          |               |                 |  |  |
|                | ALR          | Alternanthera dentata 'Little Ruby'                               | Littly Ruby                  | 0.5                      | 0.5                      | 140mm         |                 |  |  |
| 08             | ARV          | Anigozanthus 'Ruby Velvet'                                        | Ruby Velvet Kangaroo Paw     | 0.4                      | 0.3                      | 140mm         |                 |  |  |
|                | Cne          | Convolvulus cneorum                                               | Silver Bush                  | 0.5                      | 1                        | 140mm         |                 |  |  |
| 10             | DLJ          | Dianella caerulea 'Little Jess'                                   | Little Jess Flax Lily        | 0.4                      | 0.4                      | 140mm         |                 |  |  |
|                | Lls          | Liriope muscari 'Isabella'                                        | Isabella Fine Leaf Liriope   | 0.4                      | 0.5                      | 140mm         |                 |  |  |
|                | Ngr          | Neomarica gracilis                                                | Walking Iris                 | 0.5                      | 0.5                      | 140mm         |                 |  |  |
|                | PKi          | Poa labillardieri 'Kingsdale'                                     | Blue Tussock Grass           | 0.45                     | 0.45                     | 140mm         |                 |  |  |
|                | Sby          | Stachys byzantina                                                 | Lambs Ears                   | 0.45                     | 0.6                      | 140mm         |                 |  |  |
| Low Bord       |              | •                                                                 | New Zeelend Lleix Cedre      | 0.0                      | 0.0                      | 1.4.0.000.000 |                 |  |  |
|                | CFC          | Carex albula 'Frosted Curls'<br>Chrysocephalum apiculatum 'Desert | New Zealand Hair Sedge       | 0.6                      | 0.6                      | 140mm         |                 |  |  |
| 11             | CDF          | Flame'                                                            | Yellow Buttons               | 0.5                      | 0.3                      | 140mm         |                 |  |  |
| 12             | LWi          | Lomandra confertifolia 'Wingarra'                                 | Lomandra Wingarra            | 0.4                      | 0.6                      | 140mm         |                 |  |  |
|                | Vhe          | Viola hederacea                                                   | Native Violet                | 0.1                      | 0.3                      | 140mm         |                 |  |  |
| Cascadin       | g Planti     | ng                                                                |                              |                          |                          |               |                 |  |  |
|                | CCI          | Casuarina glauca 'Cousin It'                                      | Cousin It                    | 0.3                      | 1                        | 140mm         |                 |  |  |
| 13             | HMe          | Hardenbergia violacea 'Meema'                                     | Meema Snake Vine             | 0.5                      | 2                        | 140mm         |                 |  |  |
|                | RBL          | Rosmarinus officinalis 'Blue Lagoon'                              | Blue Lagoon Rosemary         | 0.3                      | 1                        | 140mm         |                 |  |  |
| Shade To       | lerant P     | lanting                                                           |                              |                          |                          |               |                 |  |  |
| 14             | Aca          | Alpinia caerulea                                                  | Native Ginger                | 1.5                      | 0.5                      | 140mm         |                 |  |  |
|                | Aci          | Arthropodium cirratum                                             | NZ Rock Lily                 | 0.8                      | 0.8                      | 140mm         |                 |  |  |
|                | Aau          | Asplenium australasicum                                           | Birds Nest Fern              | 1                        | 1                        | 140mm         |                 |  |  |
| 15             | Bnu          | Blechnum nudum                                                    | Fishbone Water Fern          | 0.7                      | 0.5                      | 140mm         |                 |  |  |
|                | Cmi          | Clivea miniata                                                    | Clivea Lily                  | 0.4                      | 0.5                      | 140mm         |                 |  |  |
|                | Das          | Doodia aspera                                                     | Rasp Fern                    | 0.2                      | 0.4                      | 140mm         |                 |  |  |
|                | Mco          | Macrozamia communis                                               | Burrawang                    | 1                        | 1.5                      | 140mm         |                 |  |  |
|                | PXa          | Philodendron 'Xanadu'                                             | Xanadu Dwarf Philodendron    | 0.8                      | 0.8                      | 140mm         |                 |  |  |
|                | Ptr          | Pteris tremula                                                    | Tender Brake                 | 1                        | 0.8                      | 140mm         |                 |  |  |
| Climbers       |              |                                                                   |                              | 0                        |                          | 4.40          |                 |  |  |
| 10             | Can          | Cissus antartica                                                  | Kangaroo Vine                | 6                        |                          | 140mm         |                 |  |  |
| 16             | Pja          | Pandorea jasminoides                                              | Bower of Beauty              | 5                        |                          | 140mm         |                 |  |  |
|                | Pve          | Pyrostegia venusta                                                | Orange Trumpet Vine          | 10                       |                          | 140mm         |                 |  |  |