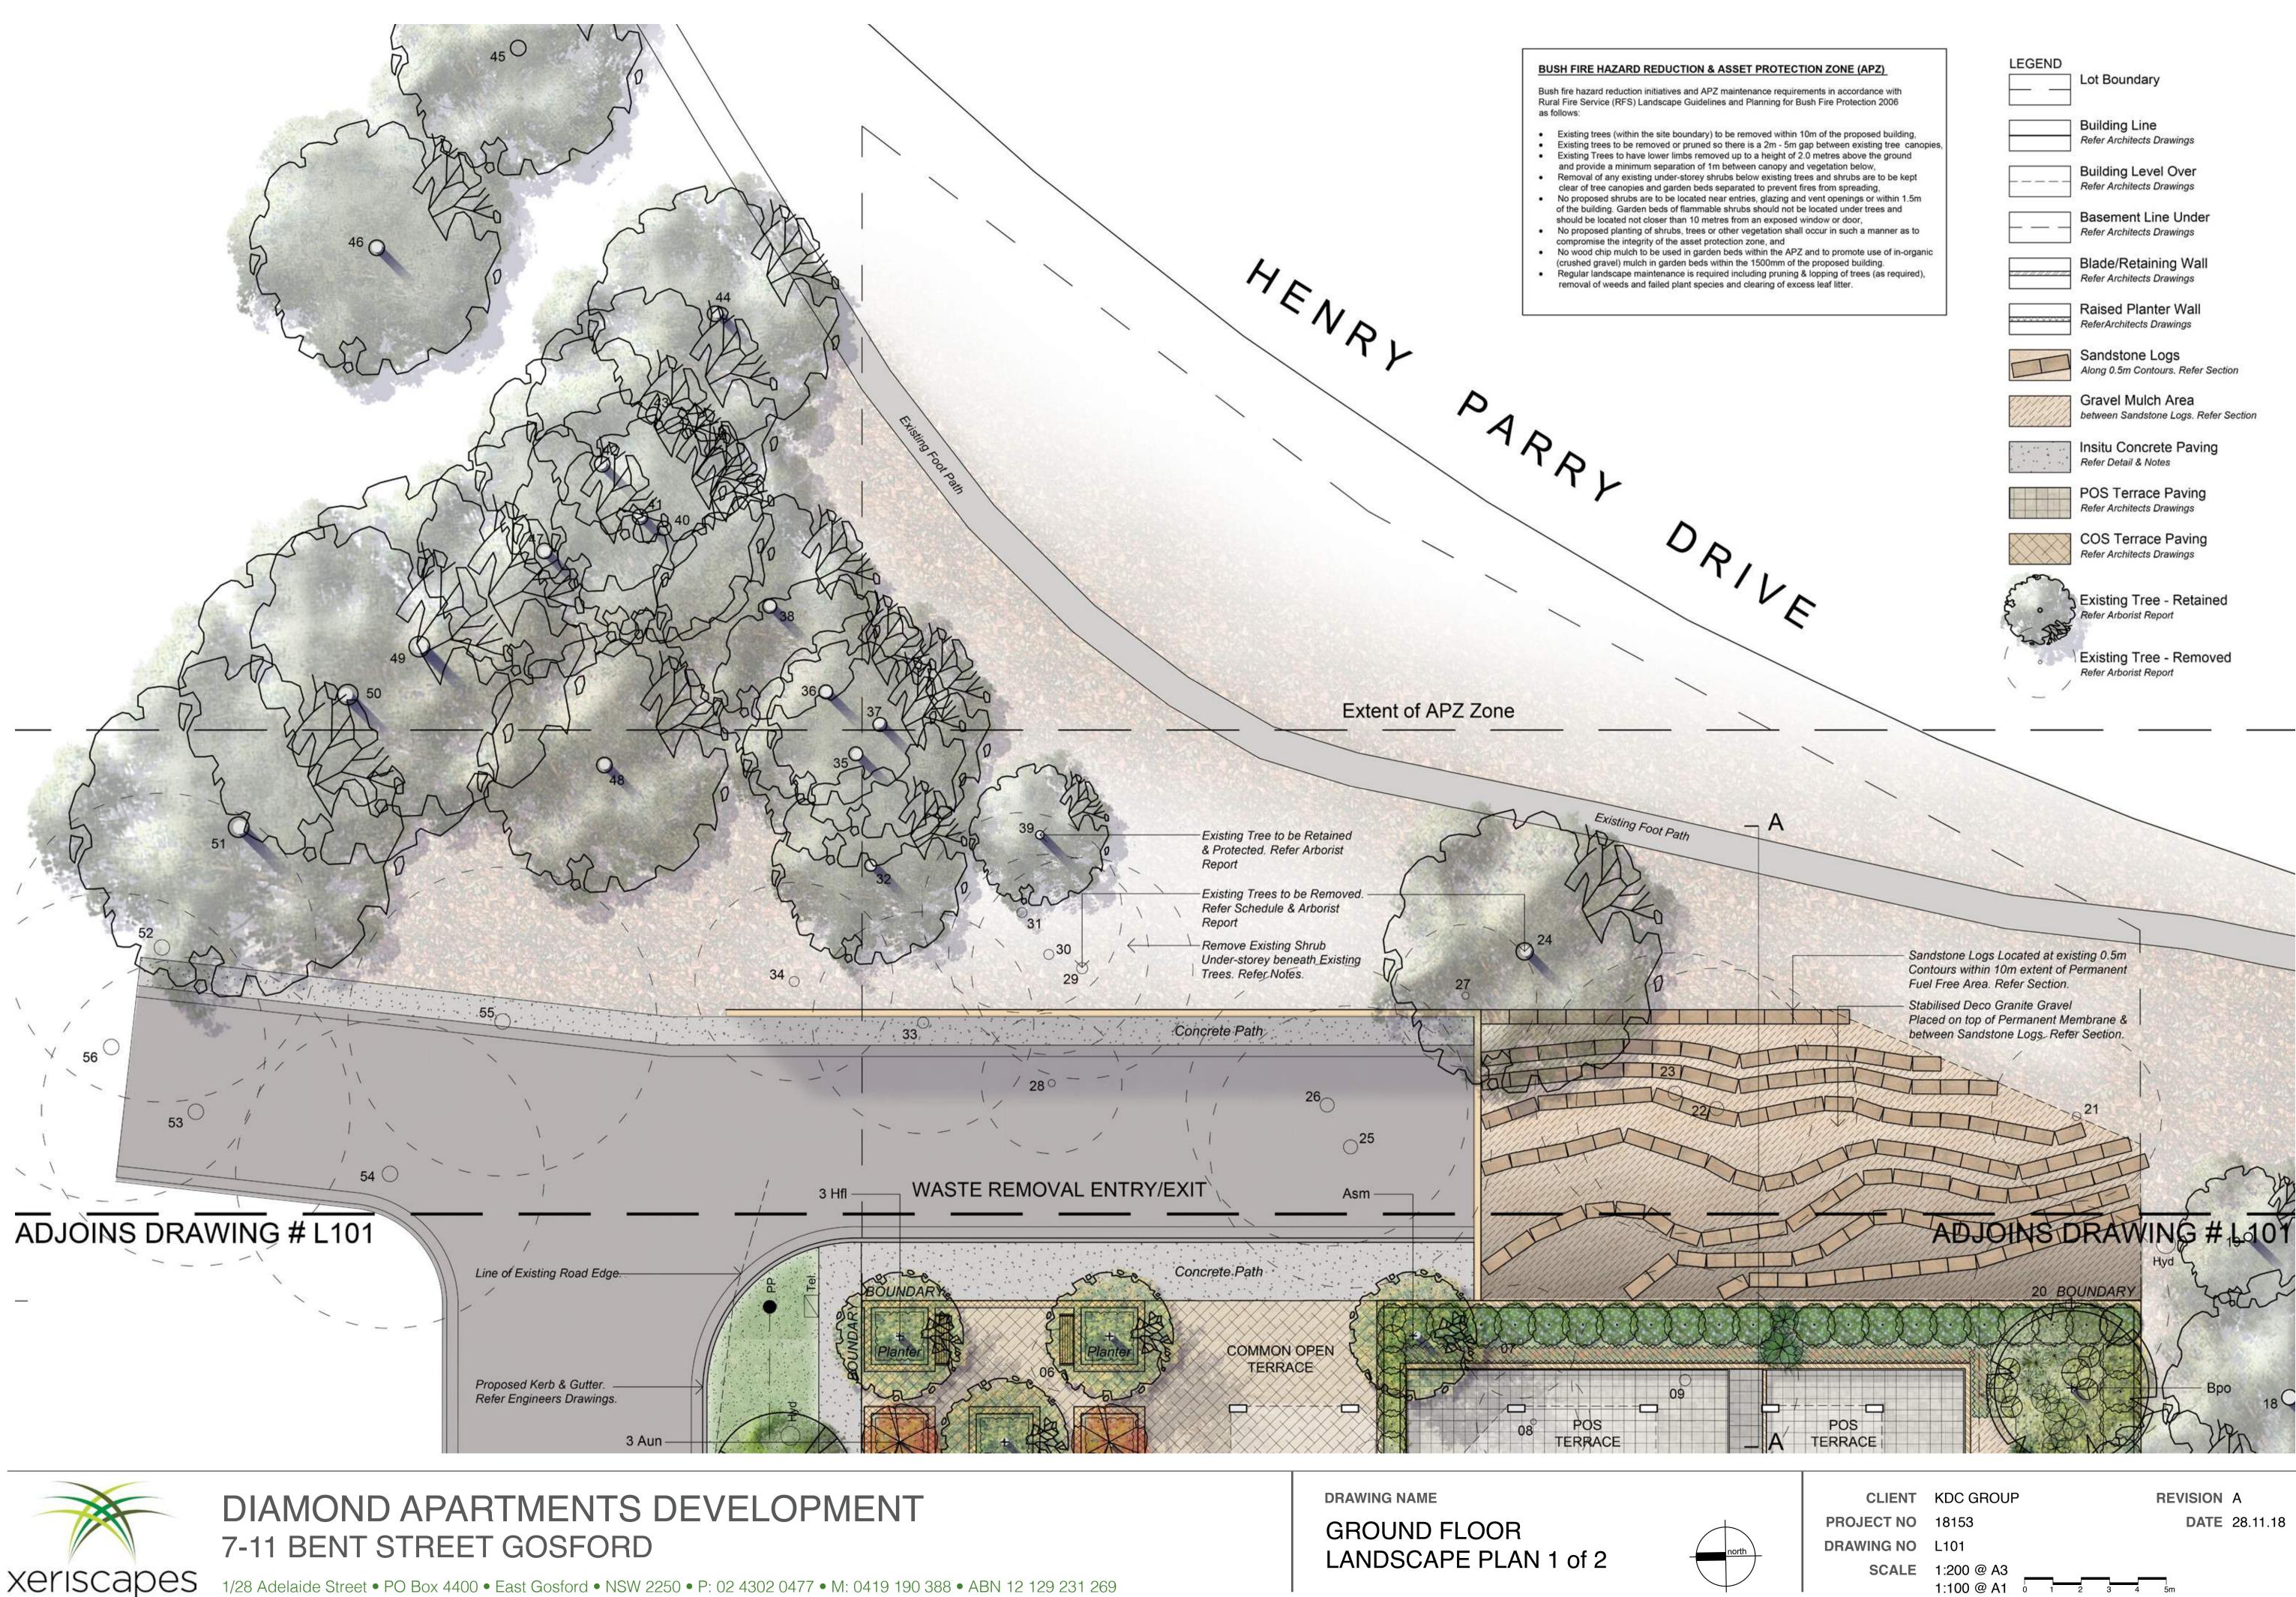

A public reserve is located at #11 Bent Street and we understand that this area is a land acquisition as part of this development. This reserve is within an asset protection zone (APZ) and has a number of existing mature endemic species of trees. The majority of these existing trees will be retained and managed (with pruning & lopping as required) along with weed species and understorey shrub removal in accordance with the rural fire service landscape guidelines for bush fire hazard reduction within an APZ.

The subject site is very steep with a cross fall of approximately 10m. with the high point being located on the NE cornerner of the site and the low point of the site being located on the SW corner of #7 Bent Street.

There are a number of existing mature trees (both native and exotic species) located on both lots and these trees will be removed as part of this proposed development. Please refer Arborist Report.

A deep soil zone (minimum 6m. width) is located at the southwest corner of the subject site. This deep soil planting zone is included one of the common open space areas for the residents and will include a number of replacement canopy/shade amenity trees to assist in reducing the bulk & scale of the proposed development.

Decomposed granite paving and low spreading groundcovers within this area will provide a permeable paved surface to allow for water to penetrate into the root zone of these proposed trees. As this area will be predominantly within the shadow line of the proposed building, most of the shrub and groundcover planting in this area are suitable shade tolerant species. Please refer to the indicative plant schedule for all proposed plant species.