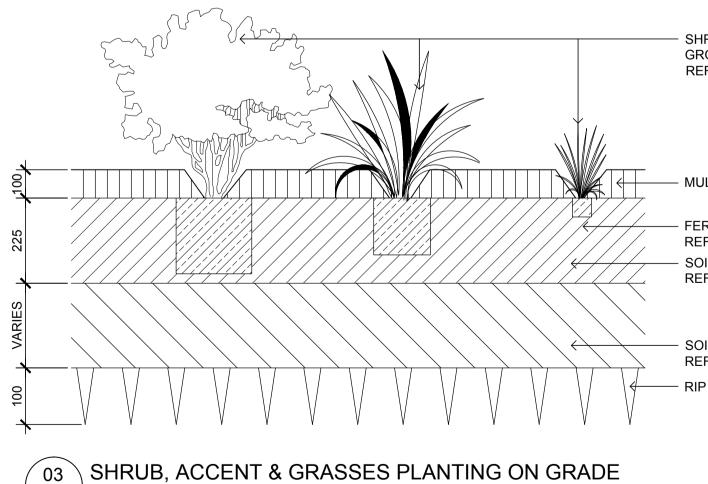

- SHRUB, ACCENT & GROUNDCOVER PLANTING. **REFER PLAN & SCHEDULE.** 

MULCH AS SPECIFIED.

FERTILISER. REFER SPECIFICATION. - SOIL MIX TYPE A. REFER SPECIFICATION.

- SOIL MIX TYPE B. REFER SPECIFICATION. RIP SUBGRADE TO 100mm

DRAWING NAME

LANDSCAPE SECTION **& INDICATIVE DETAILS** 

**REFER SPECIFICATION.** 

- WASHED COARSE RIVER SAND.