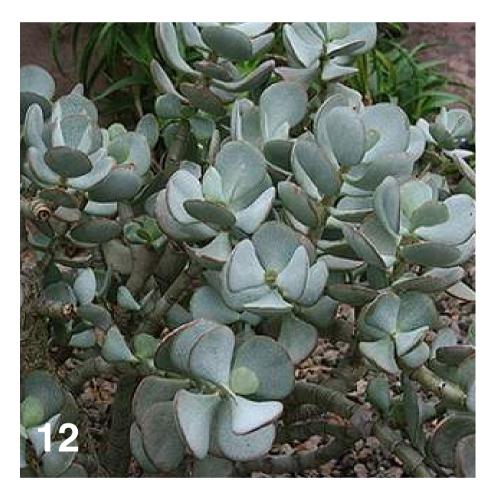

DIAMOND APARTMENTS DEVELOPMENT 7-11 BENT STREET GOSFORD

DRAWING NAME INDICATIVE PLANT SCHEDULE ON GROUND

PROJECT NO 18153 DRAWING NO L301 SCALE NA

CLIENT KDC GROUP

**REVISION** A **DATE** 28.11.18

| Image     | Кеу           | Botanical Name                           | Common Name                         | Mature<br>Height<br>(m.) | Mature<br>Spread<br>(m.) |       | Comments        |  |  |
|-----------|---------------|------------------------------------------|-------------------------------------|--------------------------|--------------------------|-------|-----------------|--|--|
| Feature F | Feature Palms |                                          |                                     |                          |                          |       |                 |  |  |
| 01        | Cau           | Cordyline australis                      | NZ Cabbage Tree                     | 6                        | 1.5                      | 45L   | Stakes and ties |  |  |
| 02        | Yel           | Yucca elephantipes                       | Soft-tipped Yucca                   | 3.5                      | 1.5                      | 45L   | Stakes and ties |  |  |
| Shrubs <  | : 1.5m        |                                          |                                     |                          |                          |       |                 |  |  |
| 03        | Byu           | Beschorneria yuccoides                   | Mexican Lily                        | 1.5                      | 1.5                      | 200mm |                 |  |  |
| 04        | PYW           | Phormium 'Yellow Wave'                   | Yellow Wave NZ Flax                 | 1.5                      | 1.5                      | 200mm |                 |  |  |
| 05        | WSM           | Westringia 'Sea Mist'                    | Sea Mist Coastal Rosemary           | 1.5                      | 1                        | 200mm |                 |  |  |
| Mass Pla  | nted Grou     | ndcovers                                 |                                     |                          |                          |       |                 |  |  |
| 06        | ALR           | Alternanthera dentata 'Little Ruby'      | Rosemary                            | 0.4                      | 0.9                      | 140mm |                 |  |  |
|           | CCB           | Correa 'Canberra Bells'                  | Canberra Bells Correa               | 0.7                      | 0.7                      | 140mm |                 |  |  |
|           | Dbi           | Dietes bicolor                           | Yellow Wild Iris                    | 1                        | 1                        | 140mm |                 |  |  |
| 07        | LWi           | Lomandra confertifolia 'Wingarra'        | Lomandra                            | 1                        | 1                        | 140mm |                 |  |  |
|           | MYa           | Myoporum parvifolum Ýareena'             | Yareena Creeping Boobialla          | 0.1                      | 1                        | 140mm |                 |  |  |
| 08        | PPe           | Pennisetum alopecuroides<br>'Pennstripe' | Fine Leaf Variegated Sw.<br>Foxtail | 0.45                     | 0.45                     | 140mm |                 |  |  |
| 09        | PEs           | Poa labillardieri 'Eskdale'              | Blue Tussock Grass                  | 0.45                     | 0.45                     | 140mm |                 |  |  |
|           | Rsp           | Rhagodia spinescens                      | Hedge Saltbush                      | 0.5                      | 2                        | 140mm |                 |  |  |
| 10        | RPr           | Rosmarinus oficinalis 'Prostratus'       | Prostrate Rosemary                  | 0.5                      | 2                        | 140mm |                 |  |  |
|           | SAJ           | Sedum 'Autumn Joy'                       | Stonecrop                           | 1                        | 1                        | 140mm |                 |  |  |
| Succuler  | nts           |                                          |                                     |                          |                          |       |                 |  |  |
| 11        | Alo           | Aloe ssp.                                | Aloe Vera                           | 0.6                      | 1                        | 140mm |                 |  |  |
|           | Cgl           | Carpobrotus glaucescens                  | Pigface                             | 0.1                      | 1.5                      | 140mm |                 |  |  |
| 12        | CBB           | Crassula 'Blue Bird'                     | Blue Bird Jade                      | 0.3                      | 0.3                      | 140mm |                 |  |  |
| 13        | Dhi           | Drosanthemum hispidum                    | Miniature Pig Face                  | 0.2                      | 1                        | 140mm |                 |  |  |
|           | EBC           | Echeveria 'Blue Curls'                   | Echeveria                           | 0.5                      | 0.2                      | 140mm |                 |  |  |
| 14        | Kth           | Kalanchoe thyrsiflora                    | Paddle Plant                        | 0.6                      | 0.3                      | 140mm |                 |  |  |
| 15        | Kto           | Kalanchoe tomentosa                      | Panda Plant                         | 0.6                      | 0.3                      | 140mm |                 |  |  |
| 16        | Ser           | Senecio serpens                          | Blue Chalksticks                    | 0.25                     | 0.6                      | 140mm |                 |  |  |