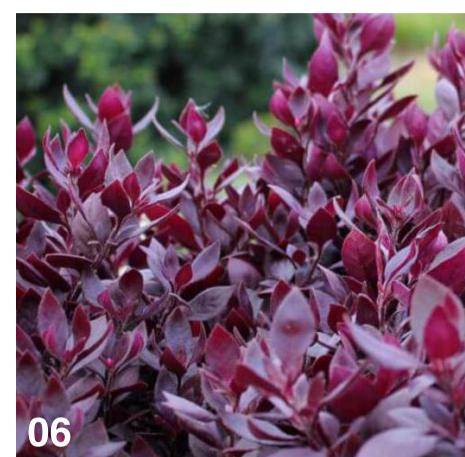

DIAMOND APARTMENTS DEVELOPMENT 7-11 BENT STREET GOSFORD

DRAWING NAME INDICATIVE PLANT SCHEDULE ON GROUND

PROJECT NO 18153 DRAWING NO L301 SCALE NA

CLIENT KDC GROUP

**REVISION** A **DATE** 28.11.18

| Image     | Кеу           | Botanical Name                           | Common Name                         | Mature<br>Height<br>(m.) | Mature<br>Spread<br>(m.) |       | Comments        |  |  |
|-----------|---------------|------------------------------------------|-------------------------------------|--------------------------|--------------------------|-------|-----------------|--|--|
| Feature F | Feature Palms |                                          |                                     |                          |                          |       |                 |  |  |
| 01        | Cau           | Cordyline australis                      | NZ Cabbage Tree                     | 6                        | 1.5                      | 45L   | Stakes and ties |  |  |
| 02        | Yel           | Yucca elephantipes                       | Soft-tipped Yucca                   | 3.5                      | 1.5                      | 45L   | Stakes and ties |  |  |
| Shrubs <  | : 1.5m        |                                          |                                     |                          |                          |       |                 |  |  |
| 03        | Byu           | Beschorneria yuccoides                   | Mexican Lily                        | 1.5                      | 1.5                      | 200mm |                 |  |  |
| 04        | PYW           | Phormium 'Yellow Wave'                   | Yellow Wave NZ Flax                 | 1.5                      | 1.5                      | 200mm |                 |  |  |
| 05        | WSM           | Westringia 'Sea Mist'                    | Sea Mist Coastal Rosemary           | 1.5                      | 1                        | 200mm |                 |  |  |
| Mass Pla  | nted Grou     | ndcovers                                 |                                     |                          |                          |       |                 |  |  |
| 06        | ALR           | Alternanthera dentata 'Little Ruby'      | Rosemary                            | 0.4                      | 0.9                      | 140mm |                 |  |  |
|           | CCB           | Correa 'Canberra Bells'                  | Canberra Bells Correa               | 0.7                      | 0.7                      | 140mm |                 |  |  |
|           | Dbi           | Dietes bicolor                           | Yellow Wild Iris                    | 1                        | 1                        | 140mm |                 |  |  |
| 07        | LWi           | Lomandra confertifolia 'Wingarra'        | Lomandra                            | 1                        | 1                        | 140mm |                 |  |  |
|           | MYa           | Myoporum parvifolum Ýareena'             | Yareena Creeping Boobialla          | 0.1                      | 1                        | 140mm |                 |  |  |
| 08        | PPe           | Pennisetum alopecuroides<br>'Pennstripe' | Fine Leaf Variegated Sw.<br>Foxtail | 0.45                     | 0.45                     | 140mm |                 |  |  |
| 09        | PEs           | Poa labillardieri 'Eskdale'              | Blue Tussock Grass                  | 0.45                     | 0.45                     | 140mm |                 |  |  |
|           | Rsp           | Rhagodia spinescens                      | Hedge Saltbush                      | 0.5                      | 2                        | 140mm |                 |  |  |
| 10        | RPr           | Rosmarinus oficinalis 'Prostratus'       | Prostrate Rosemary                  | 0.5                      | 2                        | 140mm |                 |  |  |
|           | SAJ           | Sedum 'Autumn Joy'                       | Stonecrop                           | 1                        | 1                        | 140mm |                 |  |  |
| Succuler  | nts           |                                          |                                     |                          |                          |       |                 |  |  |
| 11        | Alo           | Aloe ssp.                                | Aloe Vera                           | 0.6                      | 1                        | 140mm |                 |  |  |
|           | Cgl           | Carpobrotus glaucescens                  | Pigface                             | 0.1                      | 1.5                      | 140mm |                 |  |  |
| 12        | CBB           | Crassula 'Blue Bird'                     | Blue Bird Jade                      | 0.3                      | 0.3                      | 140mm |                 |  |  |
| 13        | Dhi           | Drosanthemum hispidum                    | Miniature Pig Face                  | 0.2                      | 1                        | 140mm |                 |  |  |
|           | EBC           | Echeveria 'Blue Curls'                   | Echeveria                           | 0.5                      | 0.2                      | 140mm |                 |  |  |
| 14        | Kth           | Kalanchoe thyrsiflora                    | Paddle Plant                        | 0.6                      | 0.3                      | 140mm |                 |  |  |
| 15        | Kto           | Kalanchoe tomentosa                      | Panda Plant                         | 0.6                      | 0.3                      | 140mm |                 |  |  |
| 16        | Ser           | Senecio serpens                          | Blue Chalksticks                    | 0.25                     | 0.6                      | 140mm |                 |  |  |