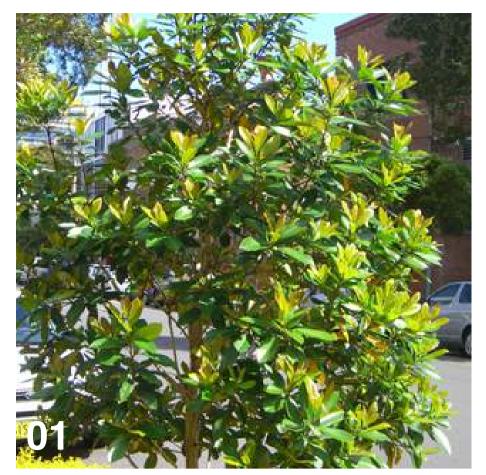

| Image          | Key          | Botanical Name                                                    | Common Name                  | Mature<br>Height<br>(m.) | Mature<br>Spread<br>(m.) |               | Comments        |  |  |
|----------------|--------------|-------------------------------------------------------------------|------------------------------|--------------------------|--------------------------|---------------|-----------------|--|--|
|                | Street Trees |                                                                   |                              |                          |                          |               |                 |  |  |
| 01<br>Shada Ar | TLu          | Tristaniopsis 'Luscious'                                          | Luscious Water Gum           | 8                        | 5                        | 75L           | Stakes and ties |  |  |
| Shade An       | Asm          | Acmena smithii                                                    | Lilly Pilly                  | 10                       | 5                        | 45L           | Stakes and ties |  |  |
|                | Bac          | Brachychiton acerifolius                                          | Illawarra Flame Tree         | 15                       | 5                        | 43L<br>75L    | Stakes and ties |  |  |
|                | Вро          | Brachychiton populenus                                            | Kurrajong                    | 12                       | 7                        | 75L           | Stakes and ties |  |  |
|                | Can          | Cupaniopsis anacardioides                                         | Tuckeroo                     | 7                        | 5                        | 45L           | Stakes and ties |  |  |
| 02             | Gfe          | Glochidion ferdinandi                                             | Cheese Tree                  | 8                        | 6                        | 45L           | Stakes and ties |  |  |
|                | Sau          | Syzygium australe                                                 | Scrub Cherry                 | 8                        | 4                        | 25L           | Stakes and ties |  |  |
| 03             | WSw          | Waterhousia 'Sweeper'                                             | Weeping Lilly Pilly          | 10                       | 7                        | 75L           | Stakes and ties |  |  |
| Small Fea      | ature Tre    | ees                                                               |                              |                          |                          |               |                 |  |  |
|                | Aun          | Arbutus unedo                                                     | Strawberry Tree              | 6                        | 3                        | 45L           | Stakes and ties |  |  |
|                | Bmy          | Backhousia myrtifolia                                             | Grey Myrtle                  | 6                        | 5                        | 45L           | Stakes and ties |  |  |
|                | Bce          | Buckinghamia celsissima                                           | Ivory Curl Flower            | 6                        | 3                        | 45L           | Stakes and ties |  |  |
|                | Cgu          | Ceratopetalum gummiferum                                          | NSW Christmas Bush           | 6                        | 1.5                      | 45L           | Stakes and ties |  |  |
|                | Ere          | Elaeocarpus reticulatus                                           | Blueberry Ash                | 6                        | 4                        | 45L           | Stakes and ties |  |  |
|                | Gax          | Gordonia axillaris                                                | Gordonia                     | 4                        | 4                        | 45L           | Stakes and ties |  |  |
|                | Hfl          | Hymenosporum flavum                                               | Native Frangipani            | 6                        | 4                        | 45L           | Stakes and ties |  |  |
| 04             | SPi          | Syzigium australe 'Pinnacle'                                      | Pinnacle Narrow Lilly Pilly  | 6                        | 1.5                      | 45L           | Stakes and ties |  |  |
| 05             | TAI          | Tibouchina 'Alstonville'                                          | Tibouchina/Lisiandra         | 6                        | 3                        | 45L           | Stakes and ties |  |  |
| Screening      | g Shrub      | s > 1.5m                                                          |                              |                          |                          |               |                 |  |  |
| 06             | BIR          | Breynia cernua 'Ironstone Range'                                  | Coffee Bush                  | 2                        | 1.5                      | 300mm         |                 |  |  |
|                | GHG          | Grevillea 'Honey Gem'                                             | Spider Flower Grevillea      | 4                        | 3                        | 300mm         |                 |  |  |
|                | MFF          | Metrosideros collina 'Fiji Fire'                                  | Fiji Fire NZ Christmas Bush  | 1.5                      | 1.5                      | 300mm         |                 |  |  |
|                | PRR          | Photinia x fraseri 'Red Robin'                                    | Red Robin Photinia           | 3                        | 2                        | 300mm         |                 |  |  |
|                | RCW          | Raphiolepis indica 'Cosmic White'                                 | Cosmic White Indian Hawthorn | 1.7                      | 1.5                      | 300mm         |                 |  |  |
| Shrubs <       | 1.5m         |                                                                   |                              |                          |                          |               |                 |  |  |
| 07             | CBJ          | Callistemon 'Better John'                                         | Better John Bottlebrush      | 1.2                      | 0.9                      | 200mm         |                 |  |  |
|                | GCV          | Grevillea 'Crimson Villa'                                         | Crimson Villa                | 0.7                      | 0.7                      | 200mm         |                 |  |  |
|                | Hpe          | Helichrysum petiolare                                             | Licorice Plant               | 0.5                      | 1                        | 200mm         |                 |  |  |
|                | RAB          | Raphiolepis indica 'Ápple Blossom'                                | Apple Blossom Hawthorn       | 1                        | 1                        | 200mm         |                 |  |  |
| 08             | Wfe          | Westringia 'fruiticosa                                            | Coastal Rosemary             | 1.2                      | 1.2                      | 200mm         |                 |  |  |
| Mass Pla       | nted Gro     | oundcovers                                                        |                              |                          |                          |               |                 |  |  |
|                | ALR          | Alternanthera dentata 'Little Ruby'                               | Littly Ruby                  | 0.5                      | 0.5                      | 140mm         |                 |  |  |
| 08             | ARV          | Anigozanthus 'Ruby Velvet'                                        | Ruby Velvet Kangaroo Paw     | 0.4                      | 0.3                      | 140mm         |                 |  |  |
|                | Cne          | Convolvulus cneorum                                               | Silver Bush                  | 0.5                      | 1                        | 140mm         |                 |  |  |
| 10             | DLJ          | Dianella caerulea 'Little Jess'                                   | Little Jess Flax Lily        | 0.4                      | 0.4                      | 140mm         |                 |  |  |
|                | Lls          | Liriope muscari 'Isabella'                                        | Isabella Fine Leaf Liriope   | 0.4                      | 0.5                      | 140mm         |                 |  |  |
|                | Ngr          | Neomarica gracilis                                                | Walking Iris                 | 0.5                      | 0.5                      | 140mm         |                 |  |  |
|                | PKi          | Poa labillardieri 'Kingsdale'                                     | Blue Tussock Grass           | 0.45                     | 0.45                     | 140mm         |                 |  |  |
|                | Sby          | Stachys byzantina                                                 | Lambs Ears                   | 0.45                     | 0.6                      | 140mm         |                 |  |  |
| Low Bord       |              | •                                                                 | New Zeelend Lleix Cedre      | 0.0                      | 0.0                      | 1.4.0.000.000 |                 |  |  |
|                | CFC          | Carex albula 'Frosted Curls'<br>Chrysocephalum apiculatum 'Desert | New Zealand Hair Sedge       | 0.6                      | 0.6                      | 140mm         |                 |  |  |
| 11             | CDF          | Flame'                                                            | Yellow Buttons               | 0.5                      | 0.3                      | 140mm         |                 |  |  |
| 12             | LWi          | Lomandra confertifolia 'Wingarra'                                 | Lomandra Wingarra            | 0.4                      | 0.6                      | 140mm         |                 |  |  |
|                | Vhe          | Viola hederacea                                                   | Native Violet                | 0.1                      | 0.3                      | 140mm         |                 |  |  |
| Cascadin       | g Planti     | ng                                                                |                              |                          |                          |               |                 |  |  |
|                | CCI          | Casuarina glauca 'Cousin It'                                      | Cousin It                    | 0.3                      | 1                        | 140mm         |                 |  |  |
| 13             | HMe          | Hardenbergia violacea 'Meema'                                     | Meema Snake Vine             | 0.5                      | 2                        | 140mm         |                 |  |  |
|                | RBL          | Rosmarinus officinalis 'Blue Lagoon'                              | Blue Lagoon Rosemary         | 0.3                      | 1                        | 140mm         |                 |  |  |
| Shade To       | lerant P     | lanting                                                           |                              |                          |                          |               |                 |  |  |
| 14             | Aca          | Alpinia caerulea                                                  | Native Ginger                | 1.5                      | 0.5                      | 140mm         |                 |  |  |
|                | Aci          | Arthropodium cirratum                                             | NZ Rock Lily                 | 0.8                      | 0.8                      | 140mm         |                 |  |  |
|                | Aau          | Asplenium australasicum                                           | Birds Nest Fern              | 1                        | 1                        | 140mm         |                 |  |  |
| 15             | Bnu          | Blechnum nudum                                                    | Fishbone Water Fern          | 0.7                      | 0.5                      | 140mm         |                 |  |  |
|                | Cmi          | Clivea miniata                                                    | Clivea Lily                  | 0.4                      | 0.5                      | 140mm         |                 |  |  |
|                | Das          | Doodia aspera                                                     | Rasp Fern                    | 0.2                      | 0.4                      | 140mm         |                 |  |  |
|                | Mco          | Macrozamia communis                                               | Burrawang                    | 1                        | 1.5                      | 140mm         |                 |  |  |
|                | PXa          | Philodendron 'Xanadu'                                             | Xanadu Dwarf Philodendron    | 0.8                      | 0.8                      | 140mm         |                 |  |  |
|                | Ptr          | Pteris tremula                                                    | Tender Brake                 | 1                        | 0.8                      | 140mm         |                 |  |  |
| Climbers       |              |                                                                   |                              | 0                        |                          | 4.40          |                 |  |  |
| 10             | Can          | Cissus antartica                                                  | Kangaroo Vine                | 6                        |                          | 140mm         |                 |  |  |
| 16             | Pja          | Pandorea jasminoides                                              | Bower of Beauty              | 5                        |                          | 140mm         |                 |  |  |
|                | Pve          | Pyrostegia venusta                                                | Orange Trumpet Vine          | 10                       |                          | 140mm         |                 |  |  |