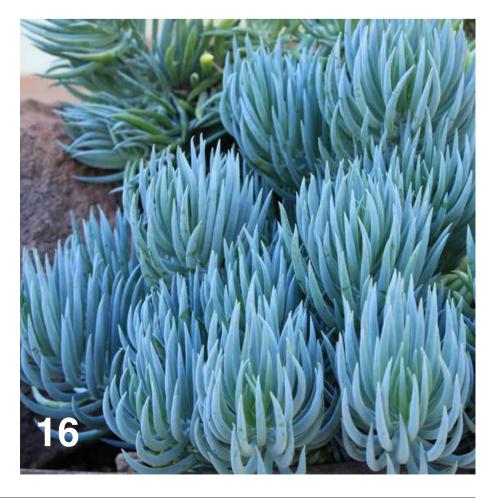

DIAMOND APARTMENTS DEVELOPMENT 7-11 BENT STREET GOSFORD

DRAWING NAME INDICATIVE PLANT SCHEDULE ON GROUND

PROJECT NO 18153 DRAWING NO L301 SCALE NA

CLIENT KDC GROUP

**REVISION** A **DATE** 28.11.18

| Image     | Кеу           | Botanical Name                           | Common Name                         | Mature<br>Height<br>(m.) | Mature<br>Spread<br>(m.) |       | Comments        |  |  |
|-----------|---------------|------------------------------------------|-------------------------------------|--------------------------|--------------------------|-------|-----------------|--|--|
| Feature F | Feature Palms |                                          |                                     |                          |                          |       |                 |  |  |
| 01        | Cau           | Cordyline australis                      | NZ Cabbage Tree                     | 6                        | 1.5                      | 45L   | Stakes and ties |  |  |
| 02        | Yel           | Yucca elephantipes                       | Soft-tipped Yucca                   | 3.5                      | 1.5                      | 45L   | Stakes and ties |  |  |
| Shrubs <  | : 1.5m        |                                          |                                     |                          |                          |       |                 |  |  |
| 03        | Byu           | Beschorneria yuccoides                   | Mexican Lily                        | 1.5                      | 1.5                      | 200mm |                 |  |  |
| 04        | PYW           | Phormium 'Yellow Wave'                   | Yellow Wave NZ Flax                 | 1.5                      | 1.5                      | 200mm |                 |  |  |
| 05        | WSM           | Westringia 'Sea Mist'                    | Sea Mist Coastal Rosemary           | 1.5                      | 1                        | 200mm |                 |  |  |
| Mass Pla  | nted Grou     | ndcovers                                 |                                     |                          |                          |       |                 |  |  |
| 06        | ALR           | Alternanthera dentata 'Little Ruby'      | Rosemary                            | 0.4                      | 0.9                      | 140mm |                 |  |  |
|           | CCB           | Correa 'Canberra Bells'                  | Canberra Bells Correa               | 0.7                      | 0.7                      | 140mm |                 |  |  |
|           | Dbi           | Dietes bicolor                           | Yellow Wild Iris                    | 1                        | 1                        | 140mm |                 |  |  |
| 07        | LWi           | Lomandra confertifolia 'Wingarra'        | Lomandra                            | 1                        | 1                        | 140mm |                 |  |  |
|           | MYa           | Myoporum parvifolum Ýareena'             | Yareena Creeping Boobialla          | 0.1                      | 1                        | 140mm |                 |  |  |
| 08        | PPe           | Pennisetum alopecuroides<br>'Pennstripe' | Fine Leaf Variegated Sw.<br>Foxtail | 0.45                     | 0.45                     | 140mm |                 |  |  |
| 09        | PEs           | Poa labillardieri 'Eskdale'              | Blue Tussock Grass                  | 0.45                     | 0.45                     | 140mm |                 |  |  |
|           | Rsp           | Rhagodia spinescens                      | Hedge Saltbush                      | 0.5                      | 2                        | 140mm |                 |  |  |
| 10        | RPr           | Rosmarinus oficinalis 'Prostratus'       | Prostrate Rosemary                  | 0.5                      | 2                        | 140mm |                 |  |  |
|           | SAJ           | Sedum 'Autumn Joy'                       | Stonecrop                           | 1                        | 1                        | 140mm |                 |  |  |
| Succuler  | nts           |                                          |                                     |                          |                          |       |                 |  |  |
| 11        | Alo           | Aloe ssp.                                | Aloe Vera                           | 0.6                      | 1                        | 140mm |                 |  |  |
|           | Cgl           | Carpobrotus glaucescens                  | Pigface                             | 0.1                      | 1.5                      | 140mm |                 |  |  |
| 12        | CBB           | Crassula 'Blue Bird'                     | Blue Bird Jade                      | 0.3                      | 0.3                      | 140mm |                 |  |  |
| 13        | Dhi           | Drosanthemum hispidum                    | Miniature Pig Face                  | 0.2                      | 1                        | 140mm |                 |  |  |
|           | EBC           | Echeveria 'Blue Curls'                   | Echeveria                           | 0.5                      | 0.2                      | 140mm |                 |  |  |
| 14        | Kth           | Kalanchoe thyrsiflora                    | Paddle Plant                        | 0.6                      | 0.3                      | 140mm |                 |  |  |
| 15        | Kto           | Kalanchoe tomentosa                      | Panda Plant                         | 0.6                      | 0.3                      | 140mm |                 |  |  |
| 16        | Ser           | Senecio serpens                          | Blue Chalksticks                    | 0.25                     | 0.6                      | 140mm |                 |  |  |