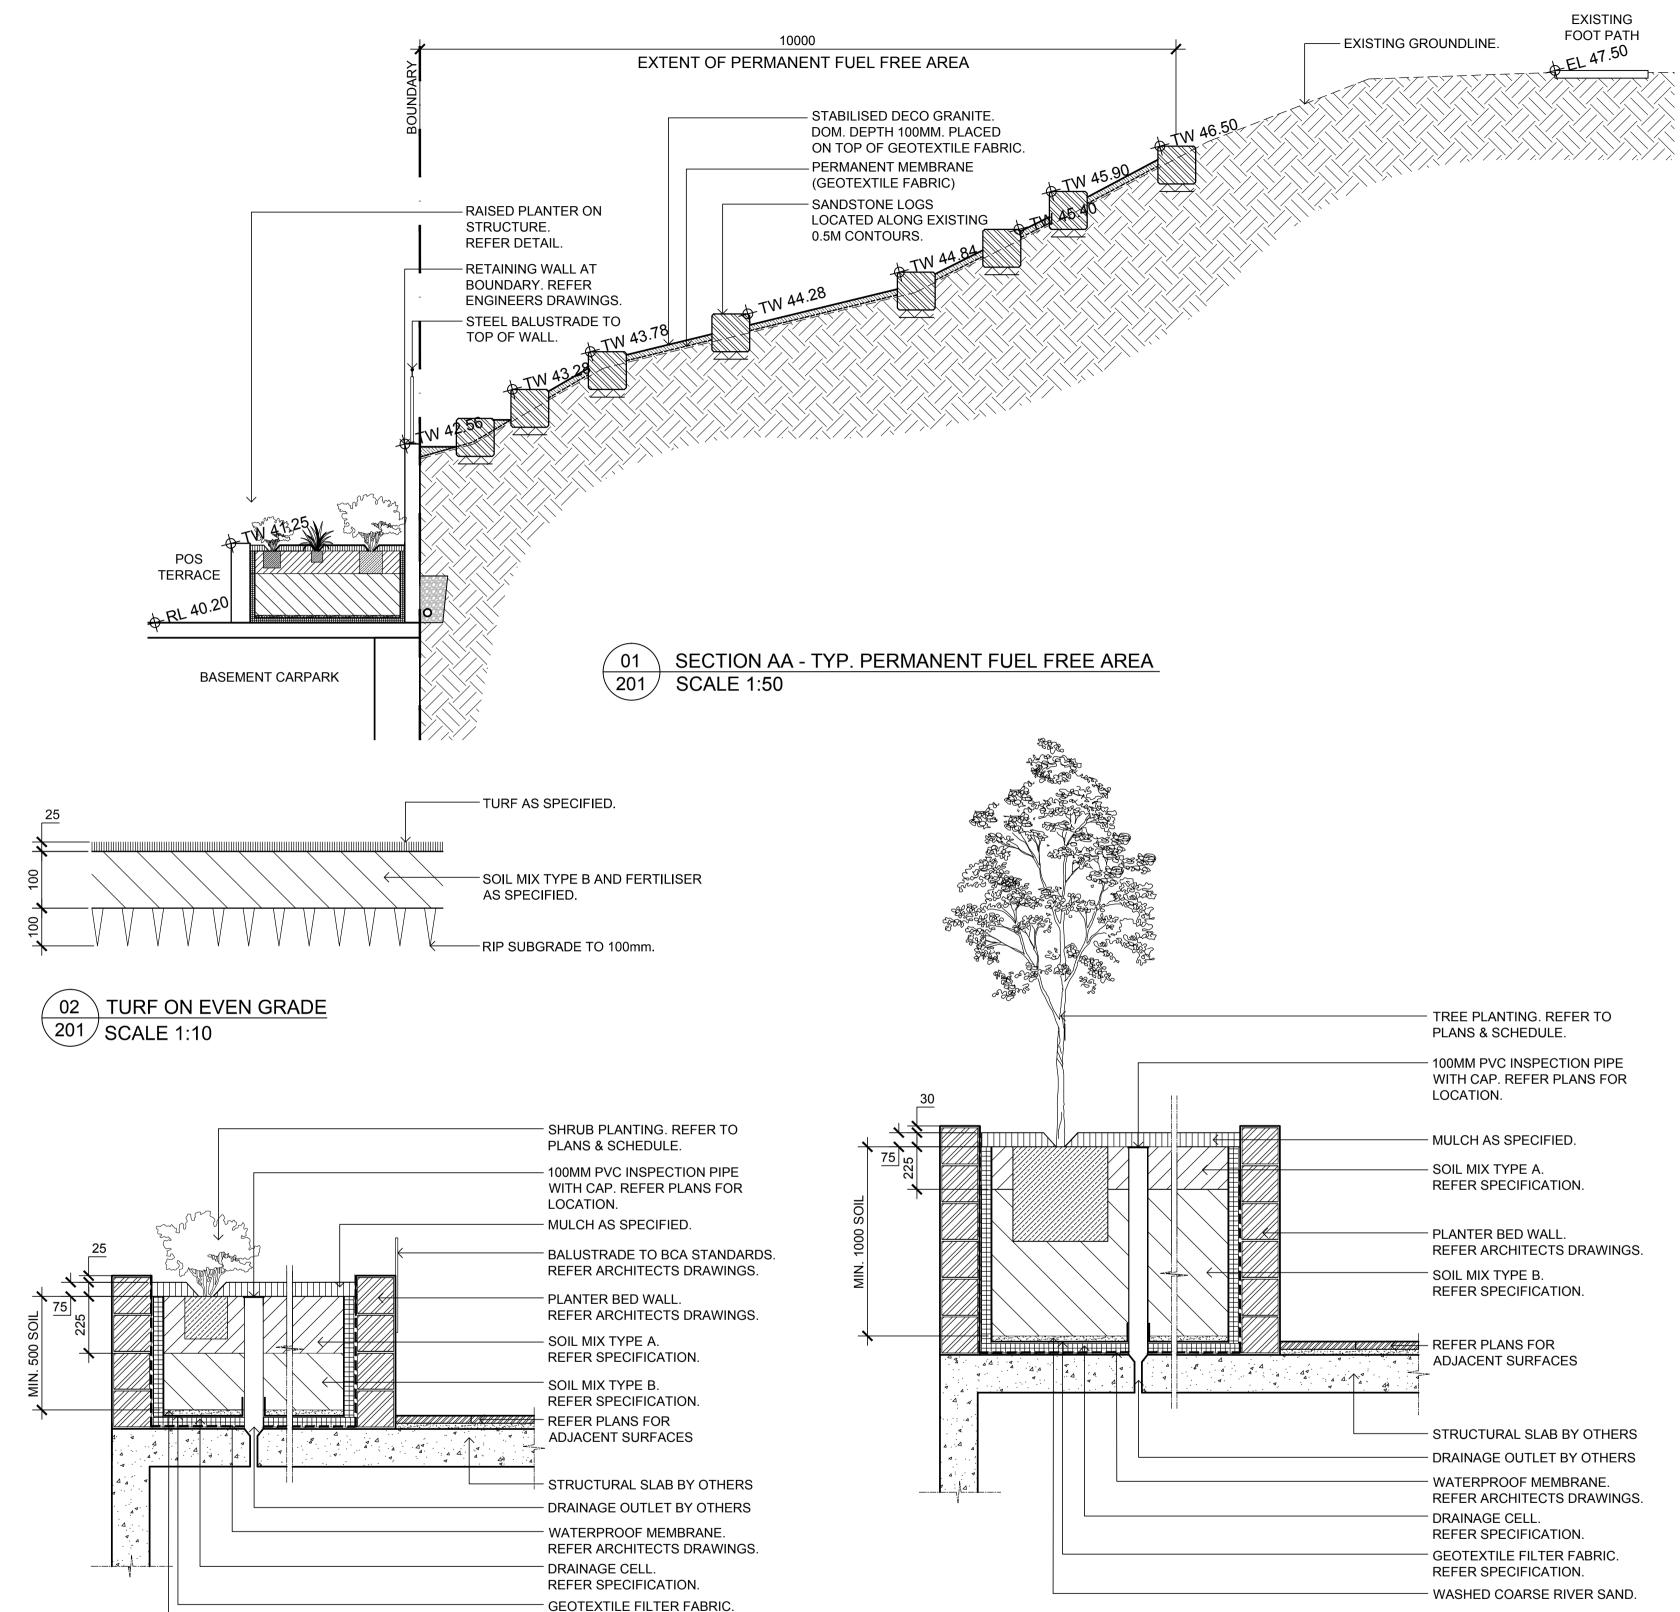

A deep soil zone (minimum 6m. width) is located at the southwest corner of the subject site. This deep soil planting zone is included one of the common open space areas for the residents and will include a number of replacement canopy/shade amenity trees to assist in reducing the bulk & scale of the proposed development.

Decomposed granite paving and low spreading groundcovers within this area will provide a permeable paved surface to allow for water to penetrate into the root zone of these proposed trees. As this area will be predominantly within the shadow line of the proposed building, most of the shrub and groundcover planting in this area are suitable shade tolerant species. Please refer to the indicative plant schedule for all proposed plant species.

### Generally:

A drip line irrigation system will installed to all raised planter beds and will be in accordance with minimum Australian Standards. A minimum performance specification of this irrigation system will be provided as part of the Construction Certificate documentation for this particular project.

Percentage

12%

The proposed Level 11 common open space area will include a community garden and outdoor entertaining space that can be used for communal barbeques.

All raised planter boxes will consist of waterproof membrane, drainage cells, drainage soil media, flushing tubes and lightweight planter soil mixes to maximize optimum plant growth and to reduce any potential ongoing maintenance issues.

- SHRUB, ACCENT & GROUNDCOVER PLANTING. **REFER PLAN & SCHEDULE.** 

MULCH AS SPECIFIED.

FERTILISER. REFER SPECIFICATION. - SOIL MIX TYPE A. REFER SPECIFICATION.

- SOIL MIX TYPE B. REFER SPECIFICATION. RIP SUBGRADE TO 100mm

DRAWING NAME

LANDSCAPE SECTION **& INDICATIVE DETAILS** 

**REFER SPECIFICATION.** 

- WASHED COARSE RIVER SAND.