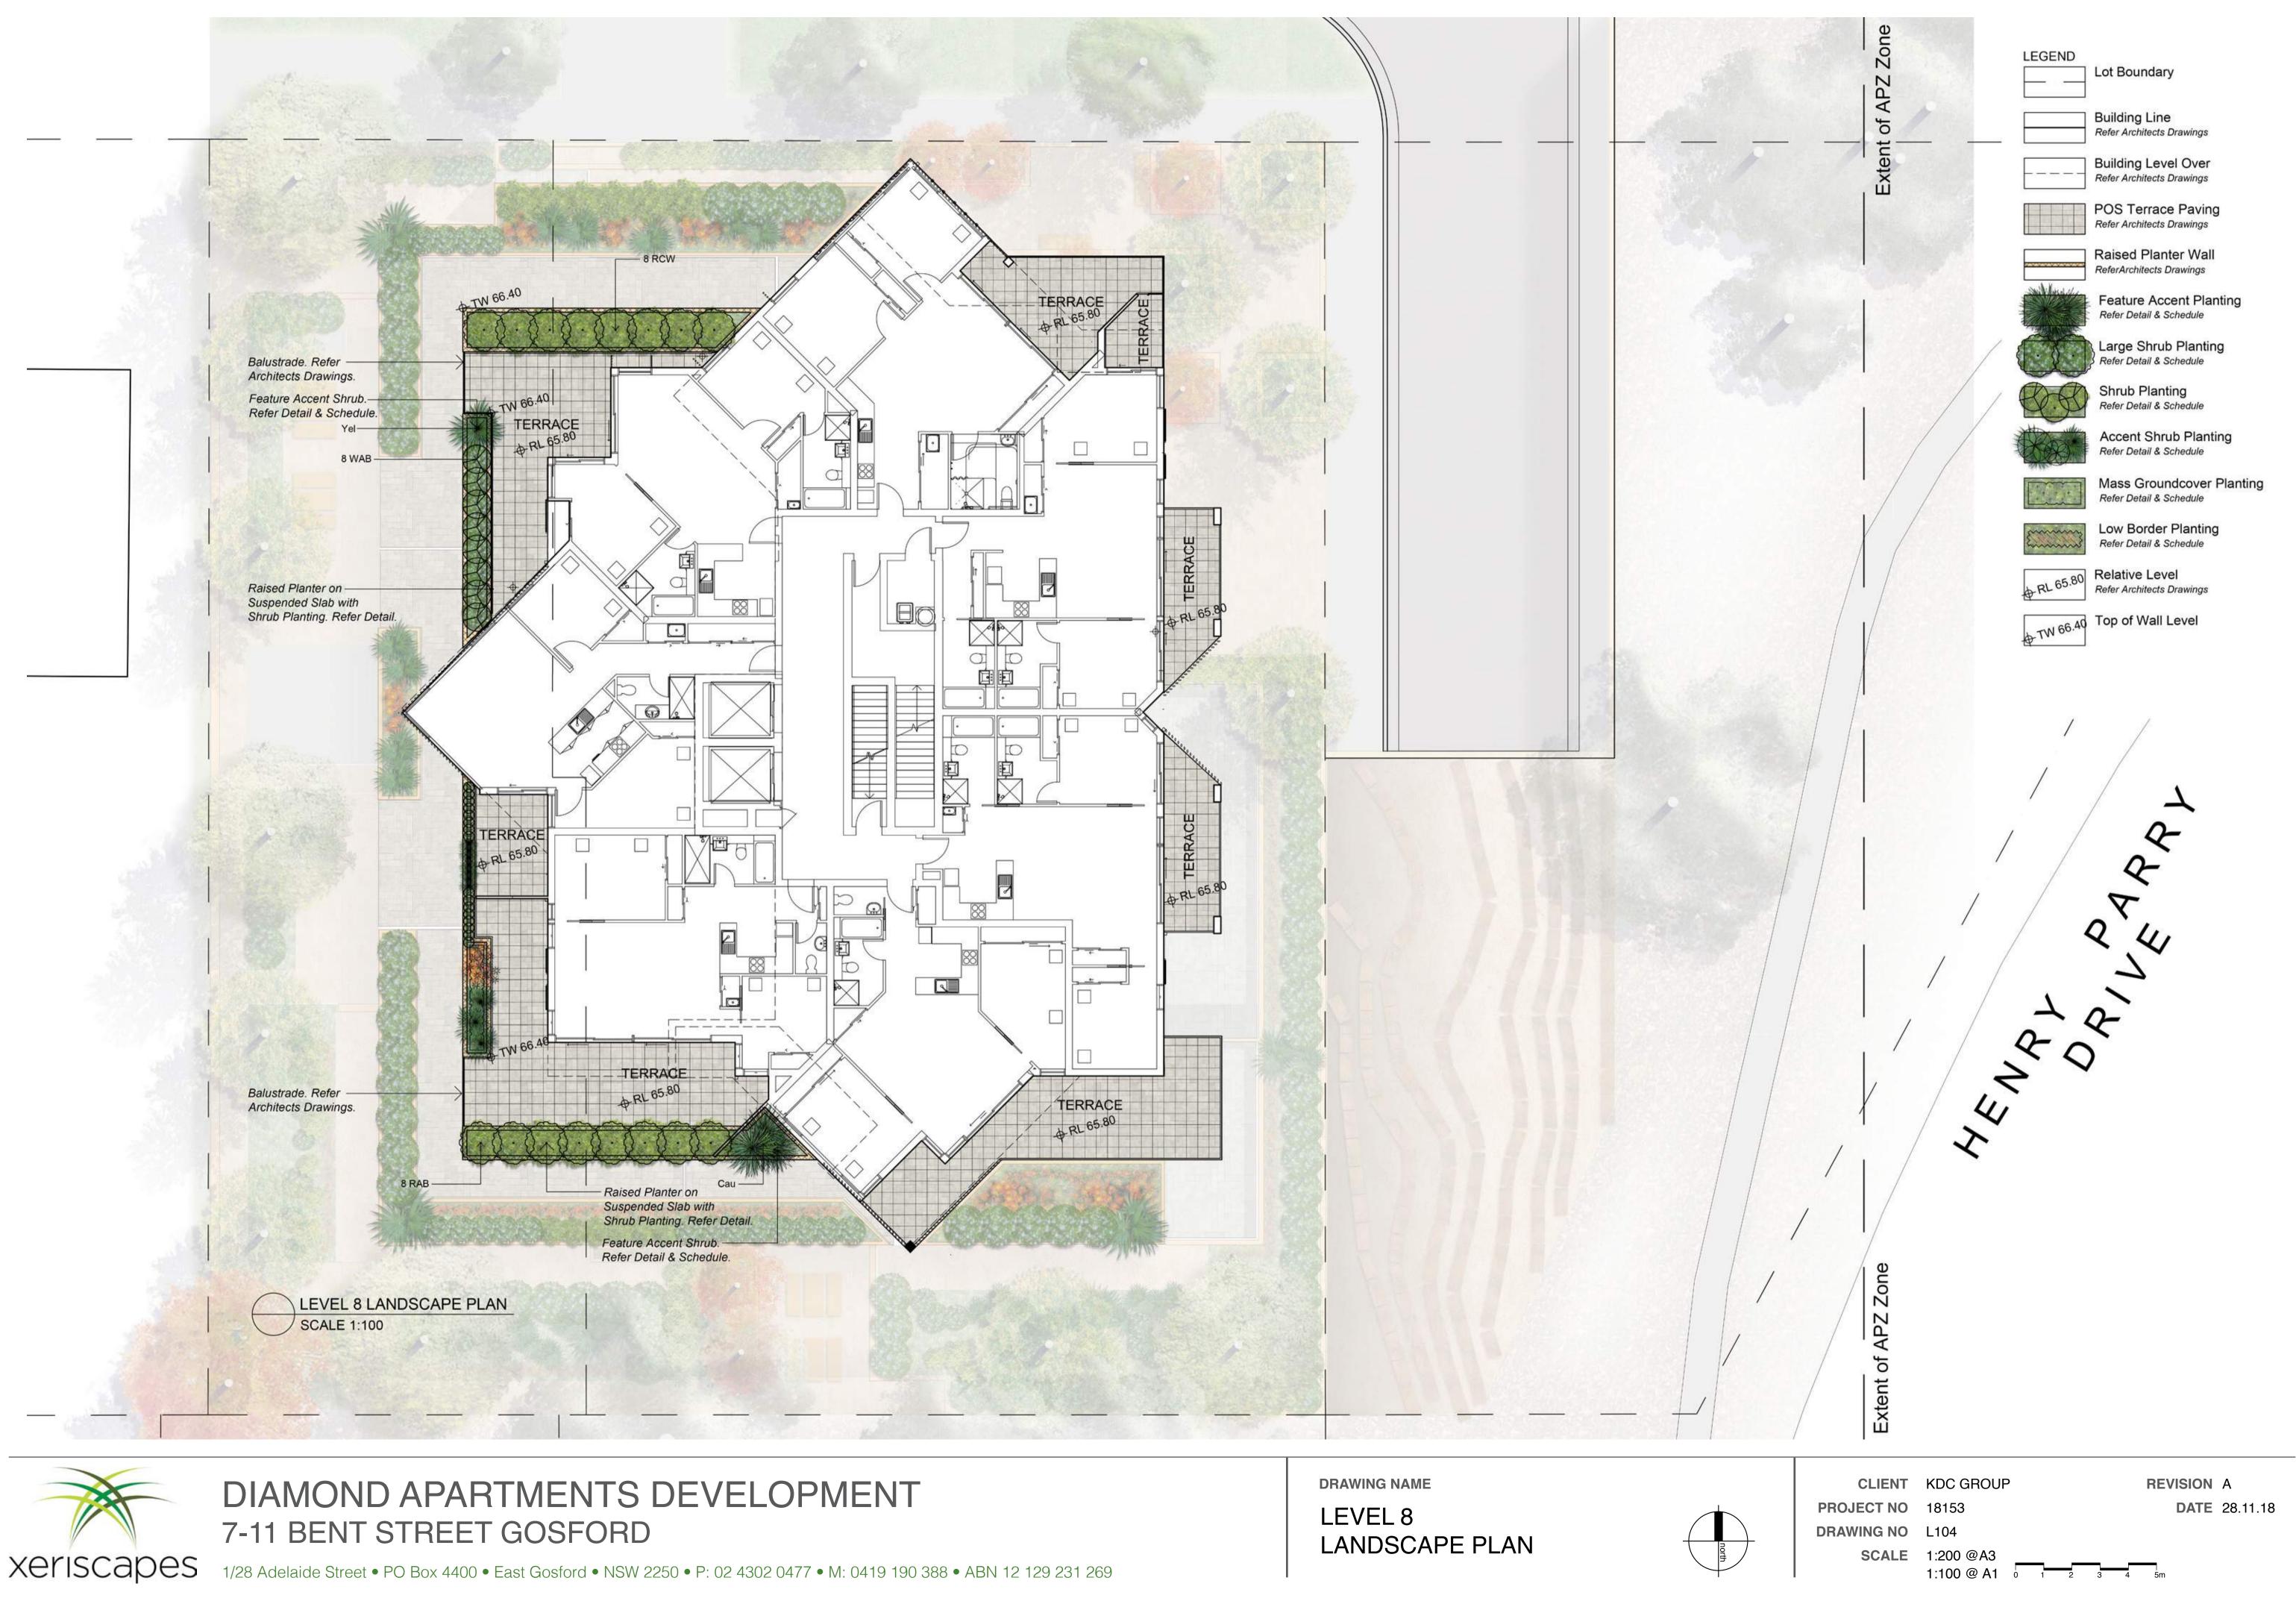

### Private Open Space Areas – Levels 5, 8 & 11:

The proposed development will include external balcony/terrace spaces for all proposed units. On levels 5, 8 and 11 some of the balcony/terrace spaces will include raised planter beds around the periphery of these private open spaces.

Raised planter boxes (approx. 800mm height) will contain shrub species and the depth of soil in these planter boxes is in accordance with the specification of the *Residential Flat* Design Code for podium landscape planting and GCC DCP2014; Section 4.1.2.9 Planting on Structures. All raised planter boxes will also have the appropriate drainage and will be irrigated using stored recycled water.