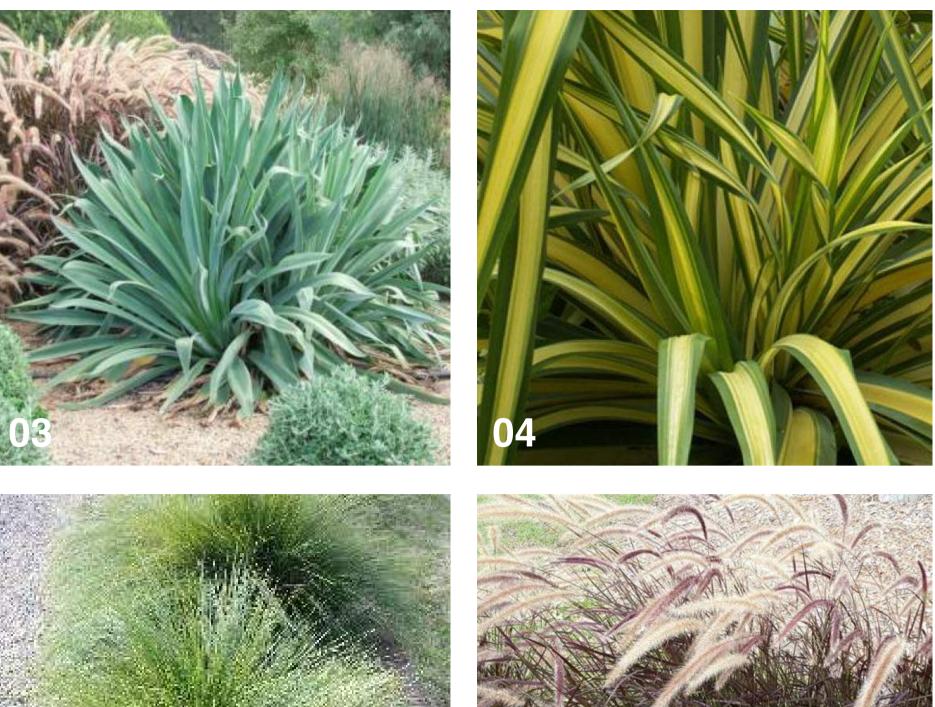

| Image          | Key          | Botanical Name                                                    | Common Name                  | Mature<br>Height<br>(m.) | Mature<br>Spread<br>(m.) |               | Comments        |  |  |
|----------------|--------------|-------------------------------------------------------------------|------------------------------|--------------------------|--------------------------|---------------|-----------------|--|--|
|                | Street Trees |                                                                   |                              |                          |                          |               |                 |  |  |
| 01<br>Shada Ar | TLu          | Tristaniopsis 'Luscious'                                          | Luscious Water Gum           | 8                        | 5                        | 75L           | Stakes and ties |  |  |
| Shade An       | Asm          | Acmena smithii                                                    | Lilly Pilly                  | 10                       | 5                        | 45L           | Stakes and ties |  |  |
|                | Bac          | Brachychiton acerifolius                                          | Illawarra Flame Tree         | 15                       | 5                        | 43L<br>75L    | Stakes and ties |  |  |
|                | Вро          | Brachychiton populenus                                            | Kurrajong                    | 12                       | 7                        | 75L           | Stakes and ties |  |  |
|                | Can          | Cupaniopsis anacardioides                                         | Tuckeroo                     | 7                        | 5                        | 45L           | Stakes and ties |  |  |
| 02             | Gfe          | Glochidion ferdinandi                                             | Cheese Tree                  | 8                        | 6                        | 45L           | Stakes and ties |  |  |
|                | Sau          | Syzygium australe                                                 | Scrub Cherry                 | 8                        | 4                        | 25L           | Stakes and ties |  |  |
| 03             | WSw          | Waterhousia 'Sweeper'                                             | Weeping Lilly Pilly          | 10                       | 7                        | 75L           | Stakes and ties |  |  |
| Small Fea      | ature Tre    | ees                                                               |                              |                          |                          |               |                 |  |  |
|                | Aun          | Arbutus unedo                                                     | Strawberry Tree              | 6                        | 3                        | 45L           | Stakes and ties |  |  |
|                | Bmy          | Backhousia myrtifolia                                             | Grey Myrtle                  | 6                        | 5                        | 45L           | Stakes and ties |  |  |
|                | Bce          | Buckinghamia celsissima                                           | Ivory Curl Flower            | 6                        | 3                        | 45L           | Stakes and ties |  |  |
|                | Cgu          | Ceratopetalum gummiferum                                          | NSW Christmas Bush           | 6                        | 1.5                      | 45L           | Stakes and ties |  |  |
|                | Ere          | Elaeocarpus reticulatus                                           | Blueberry Ash                | 6                        | 4                        | 45L           | Stakes and ties |  |  |
|                | Gax          | Gordonia axillaris                                                | Gordonia                     | 4                        | 4                        | 45L           | Stakes and ties |  |  |
|                | Hfl          | Hymenosporum flavum                                               | Native Frangipani            | 6                        | 4                        | 45L           | Stakes and ties |  |  |
| 04             | SPi          | Syzigium australe 'Pinnacle'                                      | Pinnacle Narrow Lilly Pilly  | 6                        | 1.5                      | 45L           | Stakes and ties |  |  |
| 05             | TAI          | Tibouchina 'Alstonville'                                          | Tibouchina/Lisiandra         | 6                        | 3                        | 45L           | Stakes and ties |  |  |
| Screening      | g Shrub      | s > 1.5m                                                          |                              |                          |                          |               |                 |  |  |
| 06             | BIR          | Breynia cernua 'Ironstone Range'                                  | Coffee Bush                  | 2                        | 1.5                      | 300mm         |                 |  |  |
|                | GHG          | Grevillea 'Honey Gem'                                             | Spider Flower Grevillea      | 4                        | 3                        | 300mm         |                 |  |  |
|                | MFF          | Metrosideros collina 'Fiji Fire'                                  | Fiji Fire NZ Christmas Bush  | 1.5                      | 1.5                      | 300mm         |                 |  |  |
|                | PRR          | Photinia x fraseri 'Red Robin'                                    | Red Robin Photinia           | 3                        | 2                        | 300mm         |                 |  |  |
|                | RCW          | Raphiolepis indica 'Cosmic White'                                 | Cosmic White Indian Hawthorn | 1.7                      | 1.5                      | 300mm         |                 |  |  |
| Shrubs <       | 1.5m         |                                                                   |                              |                          |                          |               |                 |  |  |
| 07             | CBJ          | Callistemon 'Better John'                                         | Better John Bottlebrush      | 1.2                      | 0.9                      | 200mm         |                 |  |  |
|                | GCV          | Grevillea 'Crimson Villa'                                         | Crimson Villa                | 0.7                      | 0.7                      | 200mm         |                 |  |  |
|                | Hpe          | Helichrysum petiolare                                             | Licorice Plant               | 0.5                      | 1                        | 200mm         |                 |  |  |
|                | RAB          | Raphiolepis indica 'Ápple Blossom'                                | Apple Blossom Hawthorn       | 1                        | 1                        | 200mm         |                 |  |  |
| 08             | Wfe          | Westringia 'fruiticosa                                            | Coastal Rosemary             | 1.2                      | 1.2                      | 200mm         |                 |  |  |
| Mass Pla       | nted Gro     | oundcovers                                                        |                              |                          |                          |               |                 |  |  |
|                | ALR          | Alternanthera dentata 'Little Ruby'                               | Littly Ruby                  | 0.5                      | 0.5                      | 140mm         |                 |  |  |
| 08             | ARV          | Anigozanthus 'Ruby Velvet'                                        | Ruby Velvet Kangaroo Paw     | 0.4                      | 0.3                      | 140mm         |                 |  |  |
|                | Cne          | Convolvulus cneorum                                               | Silver Bush                  | 0.5                      | 1                        | 140mm         |                 |  |  |
| 10             | DLJ          | Dianella caerulea 'Little Jess'                                   | Little Jess Flax Lily        | 0.4                      | 0.4                      | 140mm         |                 |  |  |
|                | Lls          | Liriope muscari 'Isabella'                                        | Isabella Fine Leaf Liriope   | 0.4                      | 0.5                      | 140mm         |                 |  |  |
|                | Ngr          | Neomarica gracilis                                                | Walking Iris                 | 0.5                      | 0.5                      | 140mm         |                 |  |  |
|                | PKi          | Poa labillardieri 'Kingsdale'                                     | Blue Tussock Grass           | 0.45                     | 0.45                     | 140mm         |                 |  |  |
|                | Sby          | Stachys byzantina                                                 | Lambs Ears                   | 0.45                     | 0.6                      | 140mm         |                 |  |  |
| Low Bord       |              | •                                                                 | New Zeelend Lleix Cedre      | 0.0                      | 0.0                      | 1.4.0.000.000 |                 |  |  |
|                | CFC          | Carex albula 'Frosted Curls'<br>Chrysocephalum apiculatum 'Desert | New Zealand Hair Sedge       | 0.6                      | 0.6                      | 140mm         |                 |  |  |
| 11             | CDF          | Flame'                                                            | Yellow Buttons               | 0.5                      | 0.3                      | 140mm         |                 |  |  |
| 12             | LWi          | Lomandra confertifolia 'Wingarra'                                 | Lomandra Wingarra            | 0.4                      | 0.6                      | 140mm         |                 |  |  |
|                | Vhe          | Viola hederacea                                                   | Native Violet                | 0.1                      | 0.3                      | 140mm         |                 |  |  |
| Cascadin       | g Planti     | ng                                                                |                              |                          |                          |               |                 |  |  |
|                | CCI          | Casuarina glauca 'Cousin It'                                      | Cousin It                    | 0.3                      | 1                        | 140mm         |                 |  |  |
| 13             | HMe          | Hardenbergia violacea 'Meema'                                     | Meema Snake Vine             | 0.5                      | 2                        | 140mm         |                 |  |  |
|                | RBL          | Rosmarinus officinalis 'Blue Lagoon'                              | Blue Lagoon Rosemary         | 0.3                      | 1                        | 140mm         |                 |  |  |
| Shade To       | lerant P     | lanting                                                           |                              |                          |                          |               |                 |  |  |
| 14             | Aca          | Alpinia caerulea                                                  | Native Ginger                | 1.5                      | 0.5                      | 140mm         |                 |  |  |
|                | Aci          | Arthropodium cirratum                                             | NZ Rock Lily                 | 0.8                      | 0.8                      | 140mm         |                 |  |  |
|                | Aau          | Asplenium australasicum                                           | Birds Nest Fern              | 1                        | 1                        | 140mm         |                 |  |  |
| 15             | Bnu          | Blechnum nudum                                                    | Fishbone Water Fern          | 0.7                      | 0.5                      | 140mm         |                 |  |  |
|                | Cmi          | Clivea miniata                                                    | Clivea Lily                  | 0.4                      | 0.5                      | 140mm         |                 |  |  |
|                | Das          | Doodia aspera                                                     | Rasp Fern                    | 0.2                      | 0.4                      | 140mm         |                 |  |  |
|                | Mco          | Macrozamia communis                                               | Burrawang                    | 1                        | 1.5                      | 140mm         |                 |  |  |
|                | PXa          | Philodendron 'Xanadu'                                             | Xanadu Dwarf Philodendron    | 0.8                      | 0.8                      | 140mm         |                 |  |  |
|                | Ptr          | Pteris tremula                                                    | Tender Brake                 | 1                        | 0.8                      | 140mm         |                 |  |  |
| Climbers       |              |                                                                   |                              | 0                        |                          | 4.40          |                 |  |  |
| 10             | Can          | Cissus antartica                                                  | Kangaroo Vine                | 6                        |                          | 140mm         |                 |  |  |
| 16             | Pja          | Pandorea jasminoides                                              | Bower of Beauty              | 5                        |                          | 140mm         |                 |  |  |
|                | Pve          | Pyrostegia venusta                                                | Orange Trumpet Vine          | 10                       |                          | 140mm         |                 |  |  |