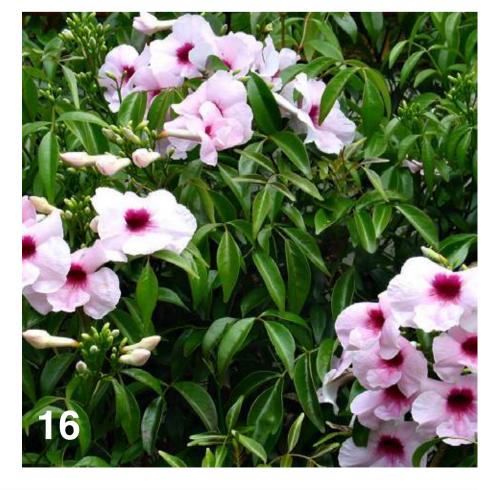

| Image          | Key          | Botanical Name                                                    | Common Name                  | Mature<br>Height<br>(m.) | Mature<br>Spread<br>(m.) |               | Comments        |  |  |
|----------------|--------------|-------------------------------------------------------------------|------------------------------|--------------------------|--------------------------|---------------|-----------------|--|--|
|                | Street Trees |                                                                   |                              |                          |                          |               |                 |  |  |
| 01<br>Shada Ar | TLu          | Tristaniopsis 'Luscious'                                          | Luscious Water Gum           | 8                        | 5                        | 75L           | Stakes and ties |  |  |
| Shade An       | Asm          | Acmena smithii                                                    | Lilly Pilly                  | 10                       | 5                        | 45L           | Stakes and ties |  |  |
|                | Bac          | Brachychiton acerifolius                                          | Illawarra Flame Tree         | 15                       | 5                        | 43L<br>75L    | Stakes and ties |  |  |
|                | Вро          | Brachychiton populenus                                            | Kurrajong                    | 12                       | 7                        | 75L           | Stakes and ties |  |  |
|                | Can          | Cupaniopsis anacardioides                                         | Tuckeroo                     | 7                        | 5                        | 45L           | Stakes and ties |  |  |
| 02             | Gfe          | Glochidion ferdinandi                                             | Cheese Tree                  | 8                        | 6                        | 45L           | Stakes and ties |  |  |
|                | Sau          | Syzygium australe                                                 | Scrub Cherry                 | 8                        | 4                        | 25L           | Stakes and ties |  |  |
| 03             | WSw          | Waterhousia 'Sweeper'                                             | Weeping Lilly Pilly          | 10                       | 7                        | 75L           | Stakes and ties |  |  |
| Small Fea      | ature Tre    | ees                                                               |                              |                          |                          |               |                 |  |  |
|                | Aun          | Arbutus unedo                                                     | Strawberry Tree              | 6                        | 3                        | 45L           | Stakes and ties |  |  |
|                | Bmy          | Backhousia myrtifolia                                             | Grey Myrtle                  | 6                        | 5                        | 45L           | Stakes and ties |  |  |
|                | Bce          | Buckinghamia celsissima                                           | Ivory Curl Flower            | 6                        | 3                        | 45L           | Stakes and ties |  |  |
|                | Cgu          | Ceratopetalum gummiferum                                          | NSW Christmas Bush           | 6                        | 1.5                      | 45L           | Stakes and ties |  |  |
|                | Ere          | Elaeocarpus reticulatus                                           | Blueberry Ash                | 6                        | 4                        | 45L           | Stakes and ties |  |  |
|                | Gax          | Gordonia axillaris                                                | Gordonia                     | 4                        | 4                        | 45L           | Stakes and ties |  |  |
|                | Hfl          | Hymenosporum flavum                                               | Native Frangipani            | 6                        | 4                        | 45L           | Stakes and ties |  |  |
| 04             | SPi          | Syzigium australe 'Pinnacle'                                      | Pinnacle Narrow Lilly Pilly  | 6                        | 1.5                      | 45L           | Stakes and ties |  |  |
| 05             | TAI          | Tibouchina 'Alstonville'                                          | Tibouchina/Lisiandra         | 6                        | 3                        | 45L           | Stakes and ties |  |  |
| Screening      | g Shrub      | s > 1.5m                                                          |                              |                          |                          |               |                 |  |  |
| 06             | BIR          | Breynia cernua 'Ironstone Range'                                  | Coffee Bush                  | 2                        | 1.5                      | 300mm         |                 |  |  |
|                | GHG          | Grevillea 'Honey Gem'                                             | Spider Flower Grevillea      | 4                        | 3                        | 300mm         |                 |  |  |
|                | MFF          | Metrosideros collina 'Fiji Fire'                                  | Fiji Fire NZ Christmas Bush  | 1.5                      | 1.5                      | 300mm         |                 |  |  |
|                | PRR          | Photinia x fraseri 'Red Robin'                                    | Red Robin Photinia           | 3                        | 2                        | 300mm         |                 |  |  |
|                | RCW          | Raphiolepis indica 'Cosmic White'                                 | Cosmic White Indian Hawthorn | 1.7                      | 1.5                      | 300mm         |                 |  |  |
| Shrubs <       | 1.5m         |                                                                   |                              |                          |                          |               |                 |  |  |
| 07             | CBJ          | Callistemon 'Better John'                                         | Better John Bottlebrush      | 1.2                      | 0.9                      | 200mm         |                 |  |  |
|                | GCV          | Grevillea 'Crimson Villa'                                         | Crimson Villa                | 0.7                      | 0.7                      | 200mm         |                 |  |  |
|                | Hpe          | Helichrysum petiolare                                             | Licorice Plant               | 0.5                      | 1                        | 200mm         |                 |  |  |
|                | RAB          | Raphiolepis indica 'Ápple Blossom'                                | Apple Blossom Hawthorn       | 1                        | 1                        | 200mm         |                 |  |  |
| 08             | Wfe          | Westringia 'fruiticosa                                            | Coastal Rosemary             | 1.2                      | 1.2                      | 200mm         |                 |  |  |
| Mass Pla       | nted Gro     | oundcovers                                                        |                              |                          |                          |               |                 |  |  |
|                | ALR          | Alternanthera dentata 'Little Ruby'                               | Littly Ruby                  | 0.5                      | 0.5                      | 140mm         |                 |  |  |
| 08             | ARV          | Anigozanthus 'Ruby Velvet'                                        | Ruby Velvet Kangaroo Paw     | 0.4                      | 0.3                      | 140mm         |                 |  |  |
|                | Cne          | Convolvulus cneorum                                               | Silver Bush                  | 0.5                      | 1                        | 140mm         |                 |  |  |
| 10             | DLJ          | Dianella caerulea 'Little Jess'                                   | Little Jess Flax Lily        | 0.4                      | 0.4                      | 140mm         |                 |  |  |
|                | Lls          | Liriope muscari 'Isabella'                                        | Isabella Fine Leaf Liriope   | 0.4                      | 0.5                      | 140mm         |                 |  |  |
|                | Ngr          | Neomarica gracilis                                                | Walking Iris                 | 0.5                      | 0.5                      | 140mm         |                 |  |  |
|                | PKi          | Poa labillardieri 'Kingsdale'                                     | Blue Tussock Grass           | 0.45                     | 0.45                     | 140mm         |                 |  |  |
|                | Sby          | Stachys byzantina                                                 | Lambs Ears                   | 0.45                     | 0.6                      | 140mm         |                 |  |  |
| Low Bord       |              | •                                                                 | New Zeelend Lleix Cedre      | 0.0                      | 0.0                      | 1.4.0.000.000 |                 |  |  |
|                | CFC          | Carex albula 'Frosted Curls'<br>Chrysocephalum apiculatum 'Desert | New Zealand Hair Sedge       | 0.6                      | 0.6                      | 140mm         |                 |  |  |
| 11             | CDF          | Flame'                                                            | Yellow Buttons               | 0.5                      | 0.3                      | 140mm         |                 |  |  |
| 12             | LWi          | Lomandra confertifolia 'Wingarra'                                 | Lomandra Wingarra            | 0.4                      | 0.6                      | 140mm         |                 |  |  |
|                | Vhe          | Viola hederacea                                                   | Native Violet                | 0.1                      | 0.3                      | 140mm         |                 |  |  |
| Cascadin       | g Planti     | ng                                                                |                              |                          |                          |               |                 |  |  |
|                | CCI          | Casuarina glauca 'Cousin It'                                      | Cousin It                    | 0.3                      | 1                        | 140mm         |                 |  |  |
| 13             | HMe          | Hardenbergia violacea 'Meema'                                     | Meema Snake Vine             | 0.5                      | 2                        | 140mm         |                 |  |  |
|                | RBL          | Rosmarinus officinalis 'Blue Lagoon'                              | Blue Lagoon Rosemary         | 0.3                      | 1                        | 140mm         |                 |  |  |
| Shade To       | lerant P     | lanting                                                           |                              |                          |                          |               |                 |  |  |
| 14             | Aca          | Alpinia caerulea                                                  | Native Ginger                | 1.5                      | 0.5                      | 140mm         |                 |  |  |
|                | Aci          | Arthropodium cirratum                                             | NZ Rock Lily                 | 0.8                      | 0.8                      | 140mm         |                 |  |  |
|                | Aau          | Asplenium australasicum                                           | Birds Nest Fern              | 1                        | 1                        | 140mm         |                 |  |  |
| 15             | Bnu          | Blechnum nudum                                                    | Fishbone Water Fern          | 0.7                      | 0.5                      | 140mm         |                 |  |  |
|                | Cmi          | Clivea miniata                                                    | Clivea Lily                  | 0.4                      | 0.5                      | 140mm         |                 |  |  |
|                | Das          | Doodia aspera                                                     | Rasp Fern                    | 0.2                      | 0.4                      | 140mm         |                 |  |  |
|                | Mco          | Macrozamia communis                                               | Burrawang                    | 1                        | 1.5                      | 140mm         |                 |  |  |
|                | PXa          | Philodendron 'Xanadu'                                             | Xanadu Dwarf Philodendron    | 0.8                      | 0.8                      | 140mm         |                 |  |  |
|                | Ptr          | Pteris tremula                                                    | Tender Brake                 | 1                        | 0.8                      | 140mm         |                 |  |  |
| Climbers       |              |                                                                   |                              | 0                        |                          | 4.40          |                 |  |  |
| 10             | Can          | Cissus antartica                                                  | Kangaroo Vine                | 6                        |                          | 140mm         |                 |  |  |
| 16             | Pja          | Pandorea jasminoides                                              | Bower of Beauty              | 5                        |                          | 140mm         |                 |  |  |
|                | Pve          | Pyrostegia venusta                                                | Orange Trumpet Vine          | 10                       |                          | 140mm         |                 |  |  |