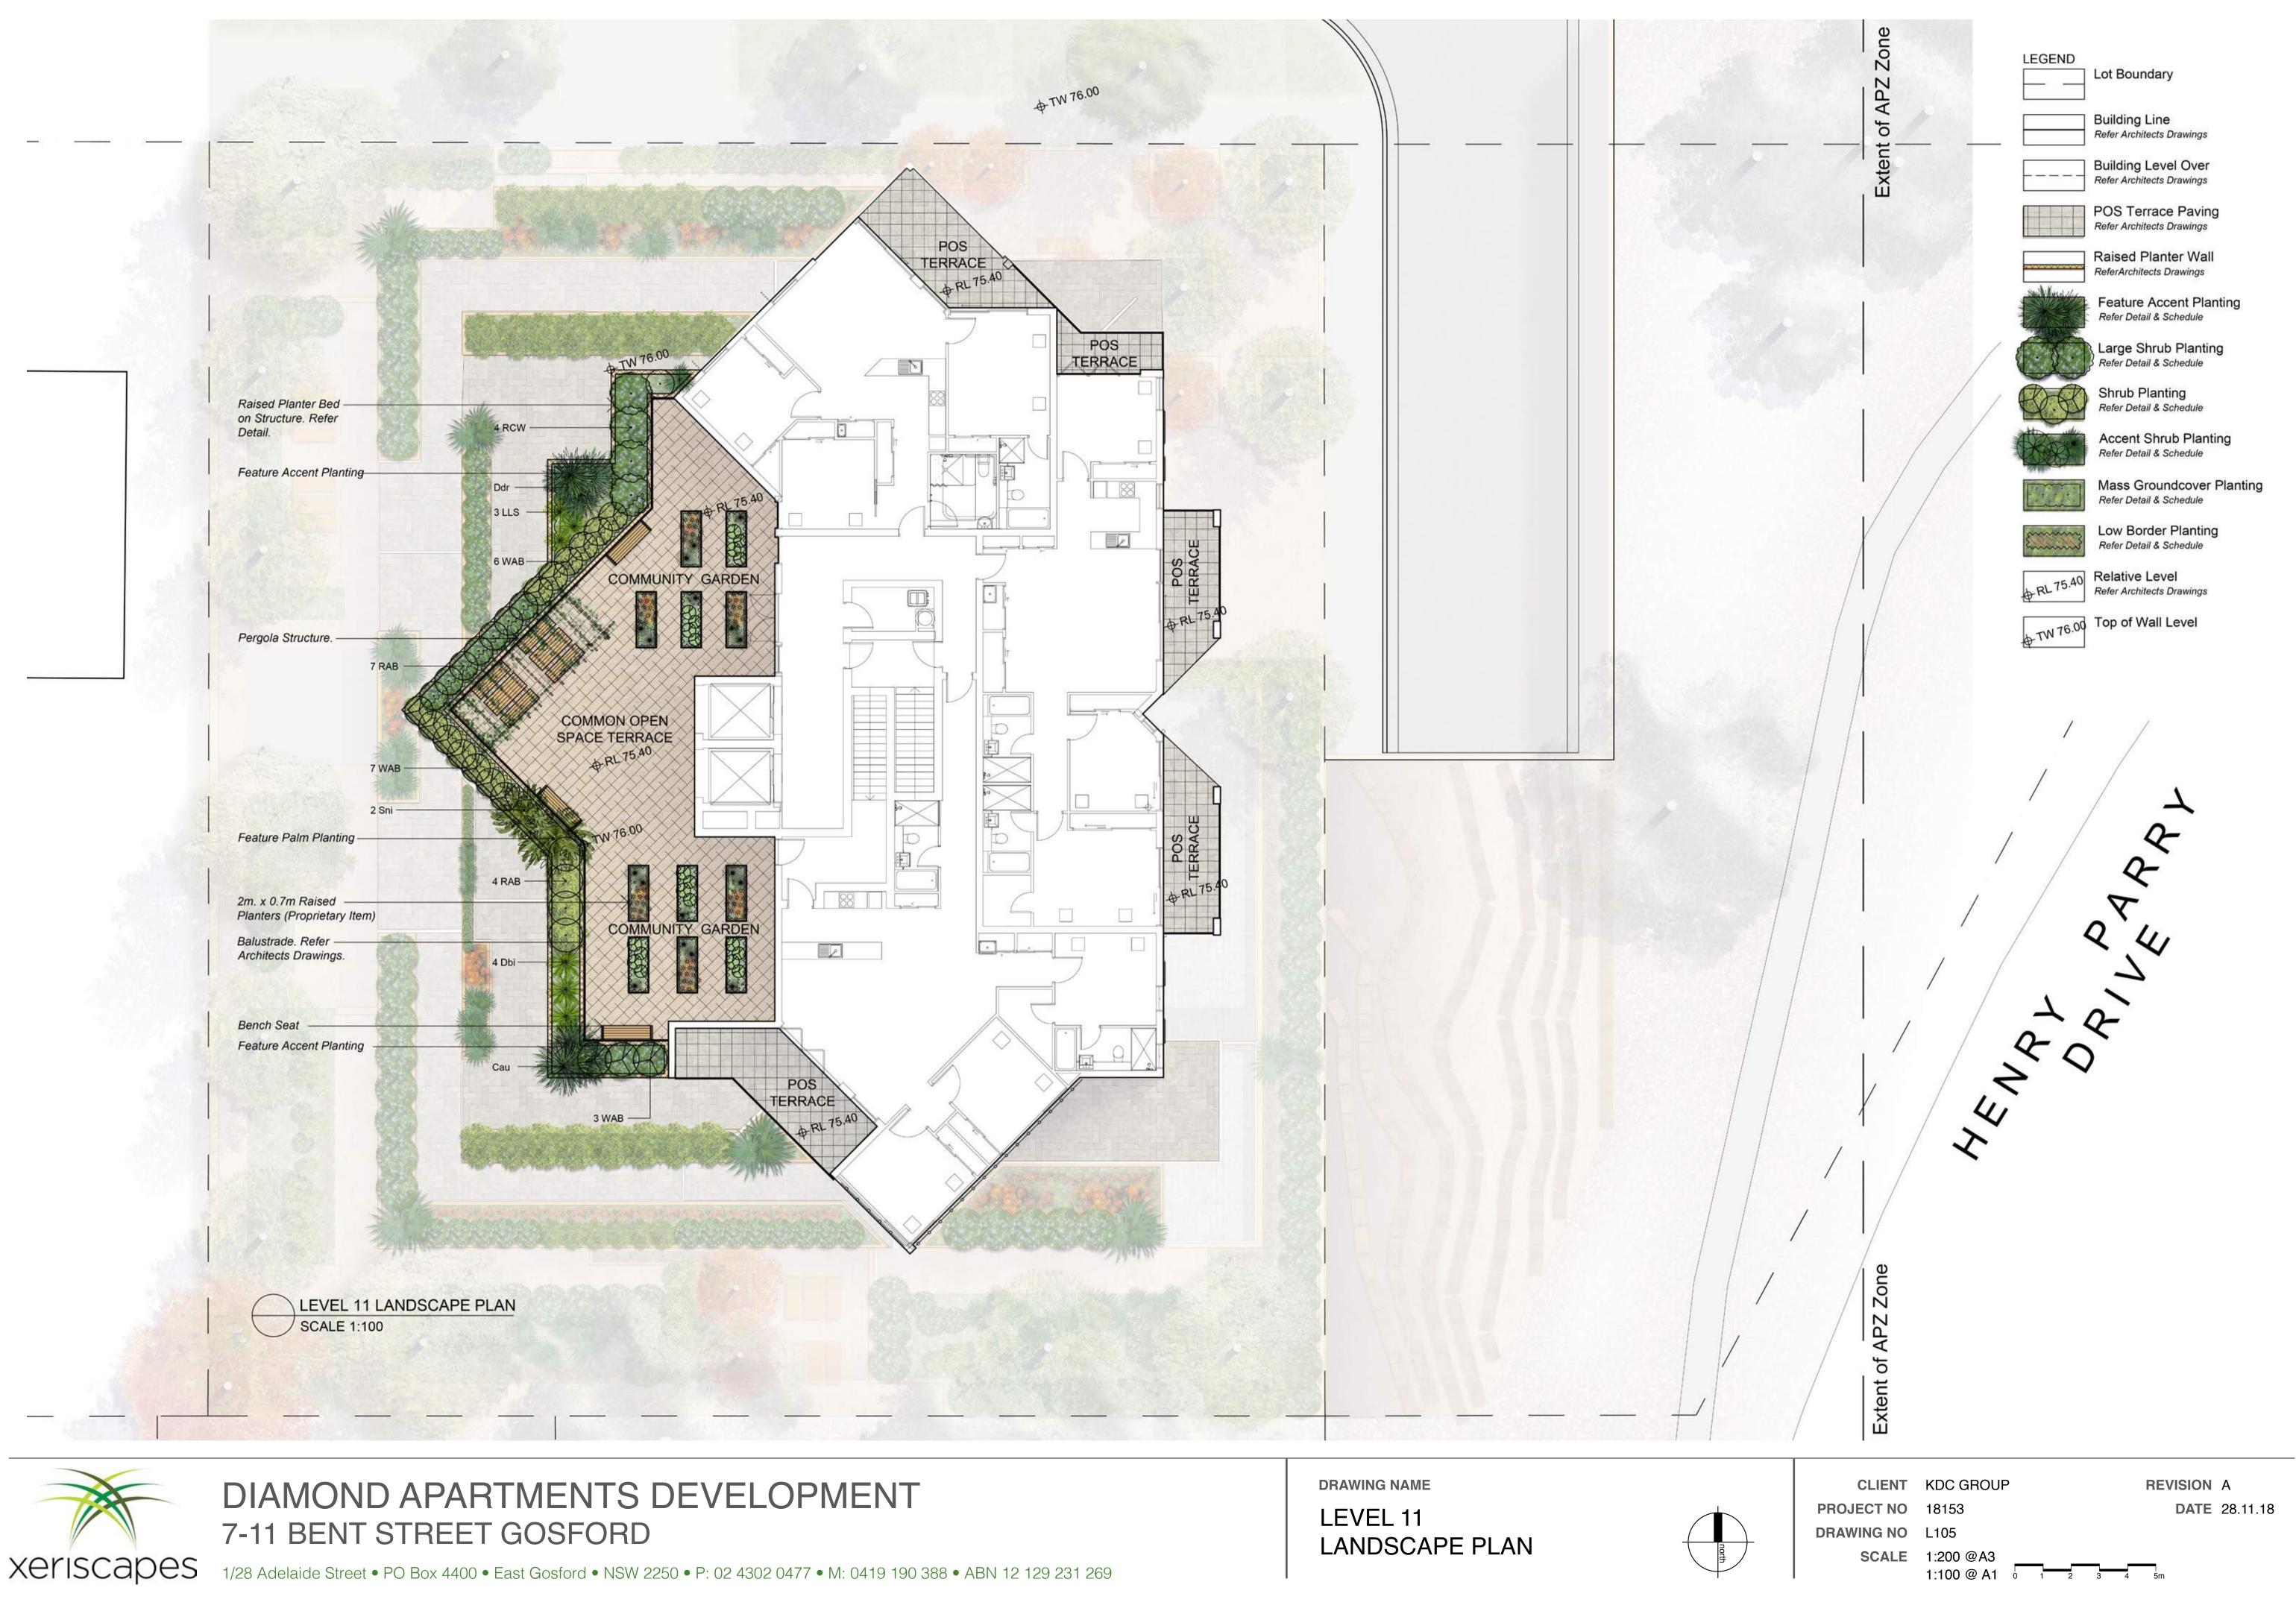

### Private Open Space Areas – Levels 5, 8 & 11:

The proposed development will include external balcony/terrace spaces for all proposed units. On levels 5, 8 and 11 some of the balcony/terrace spaces will include raised planter beds around the periphery of these private open spaces.

Raised planter boxes (approx. 800mm height) will contain shrub species and the depth of soil in these planter boxes is in accordance with the specification of the *Residential Flat* Design Code for podium landscape planting and GCC DCP2014; Section 4.1.2.9 Planting on Structures. All raised planter boxes will also have the appropriate drainage and will be irrigated using stored recycled water.

### Common Open Space Areas – Level 11 Landscape Plan:

As with the private open space areas, raised planter boxes will include feature accent and shrub planting. The depth of soil in these planter boxes is in accordance with the specification of the *Residential Flat Design Code* for podium landscape planting and GCC DCP2014; Section 4.1.2.9 Planting on Structures.

### Generally:

A drip line irrigation system will installed to all raised planter beds and will be in accordance with minimum Australian Standards. A minimum performance specification of this irrigation system will be provided as part of the Construction Certificate documentation for this particular project.

Percentage

12%

The proposed Level 11 common open space area will include a community garden and outdoor entertaining space that can be used for communal barbeques.

All raised planter boxes will consist of waterproof membrane, drainage cells, drainage soil media, flushing tubes and lightweight planter soil mixes to maximize optimum plant growth and to reduce any potential ongoing maintenance issues.