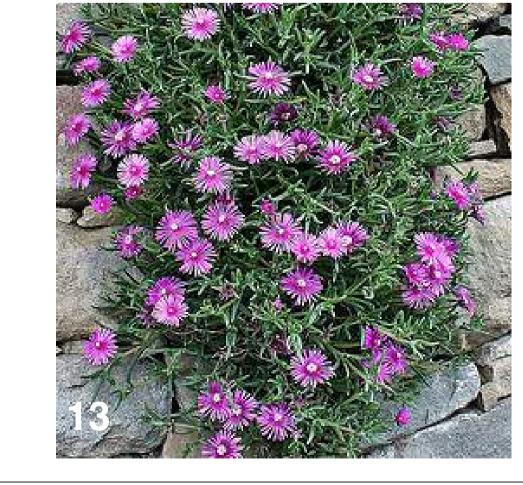

| Image          | Key          | Botanical Name                                                    | Common Name                  | Mature<br>Height<br>(m.) | Mature<br>Spread<br>(m.) |               | Comments        |  |  |
|----------------|--------------|-------------------------------------------------------------------|------------------------------|--------------------------|--------------------------|---------------|-----------------|--|--|
|                | Street Trees |                                                                   |                              |                          |                          |               |                 |  |  |
| 01<br>Shada Ar | TLu          | Tristaniopsis 'Luscious'                                          | Luscious Water Gum           | 8                        | 5                        | 75L           | Stakes and ties |  |  |
| Shade An       | Asm          | Acmena smithii                                                    | Lilly Pilly                  | 10                       | 5                        | 45L           | Stakes and ties |  |  |
|                | Bac          | Brachychiton acerifolius                                          | Illawarra Flame Tree         | 15                       | 5                        | 43L<br>75L    | Stakes and ties |  |  |
|                | Вро          | Brachychiton populenus                                            | Kurrajong                    | 12                       | 7                        | 75L           | Stakes and ties |  |  |
|                | Can          | Cupaniopsis anacardioides                                         | Tuckeroo                     | 7                        | 5                        | 45L           | Stakes and ties |  |  |
| 02             | Gfe          | Glochidion ferdinandi                                             | Cheese Tree                  | 8                        | 6                        | 45L           | Stakes and ties |  |  |
|                | Sau          | Syzygium australe                                                 | Scrub Cherry                 | 8                        | 4                        | 25L           | Stakes and ties |  |  |
| 03             | WSw          | Waterhousia 'Sweeper'                                             | Weeping Lilly Pilly          | 10                       | 7                        | 75L           | Stakes and ties |  |  |
| Small Fea      | ature Tre    | ees                                                               |                              |                          |                          |               |                 |  |  |
|                | Aun          | Arbutus unedo                                                     | Strawberry Tree              | 6                        | 3                        | 45L           | Stakes and ties |  |  |
|                | Bmy          | Backhousia myrtifolia                                             | Grey Myrtle                  | 6                        | 5                        | 45L           | Stakes and ties |  |  |
|                | Bce          | Buckinghamia celsissima                                           | Ivory Curl Flower            | 6                        | 3                        | 45L           | Stakes and ties |  |  |
|                | Cgu          | Ceratopetalum gummiferum                                          | NSW Christmas Bush           | 6                        | 1.5                      | 45L           | Stakes and ties |  |  |
|                | Ere          | Elaeocarpus reticulatus                                           | Blueberry Ash                | 6                        | 4                        | 45L           | Stakes and ties |  |  |
|                | Gax          | Gordonia axillaris                                                | Gordonia                     | 4                        | 4                        | 45L           | Stakes and ties |  |  |
|                | Hfl          | Hymenosporum flavum                                               | Native Frangipani            | 6                        | 4                        | 45L           | Stakes and ties |  |  |
| 04             | SPi          | Syzigium australe 'Pinnacle'                                      | Pinnacle Narrow Lilly Pilly  | 6                        | 1.5                      | 45L           | Stakes and ties |  |  |
| 05             | TAI          | Tibouchina 'Alstonville'                                          | Tibouchina/Lisiandra         | 6                        | 3                        | 45L           | Stakes and ties |  |  |
| Screening      | g Shrub      | s > 1.5m                                                          |                              |                          |                          |               |                 |  |  |
| 06             | BIR          | Breynia cernua 'Ironstone Range'                                  | Coffee Bush                  | 2                        | 1.5                      | 300mm         |                 |  |  |
|                | GHG          | Grevillea 'Honey Gem'                                             | Spider Flower Grevillea      | 4                        | 3                        | 300mm         |                 |  |  |
|                | MFF          | Metrosideros collina 'Fiji Fire'                                  | Fiji Fire NZ Christmas Bush  | 1.5                      | 1.5                      | 300mm         |                 |  |  |
|                | PRR          | Photinia x fraseri 'Red Robin'                                    | Red Robin Photinia           | 3                        | 2                        | 300mm         |                 |  |  |
|                | RCW          | Raphiolepis indica 'Cosmic White'                                 | Cosmic White Indian Hawthorn | 1.7                      | 1.5                      | 300mm         |                 |  |  |
| Shrubs <       | 1.5m         |                                                                   |                              |                          |                          |               |                 |  |  |
| 07             | CBJ          | Callistemon 'Better John'                                         | Better John Bottlebrush      | 1.2                      | 0.9                      | 200mm         |                 |  |  |
|                | GCV          | Grevillea 'Crimson Villa'                                         | Crimson Villa                | 0.7                      | 0.7                      | 200mm         |                 |  |  |
|                | Hpe          | Helichrysum petiolare                                             | Licorice Plant               | 0.5                      | 1                        | 200mm         |                 |  |  |
|                | RAB          | Raphiolepis indica 'Ápple Blossom'                                | Apple Blossom Hawthorn       | 1                        | 1                        | 200mm         |                 |  |  |
| 08             | Wfe          | Westringia 'fruiticosa                                            | Coastal Rosemary             | 1.2                      | 1.2                      | 200mm         |                 |  |  |
| Mass Pla       | nted Gro     | oundcovers                                                        |                              |                          |                          |               |                 |  |  |
|                | ALR          | Alternanthera dentata 'Little Ruby'                               | Littly Ruby                  | 0.5                      | 0.5                      | 140mm         |                 |  |  |
| 08             | ARV          | Anigozanthus 'Ruby Velvet'                                        | Ruby Velvet Kangaroo Paw     | 0.4                      | 0.3                      | 140mm         |                 |  |  |
|                | Cne          | Convolvulus cneorum                                               | Silver Bush                  | 0.5                      | 1                        | 140mm         |                 |  |  |
| 10             | DLJ          | Dianella caerulea 'Little Jess'                                   | Little Jess Flax Lily        | 0.4                      | 0.4                      | 140mm         |                 |  |  |
|                | Lls          | Liriope muscari 'Isabella'                                        | Isabella Fine Leaf Liriope   | 0.4                      | 0.5                      | 140mm         |                 |  |  |
|                | Ngr          | Neomarica gracilis                                                | Walking Iris                 | 0.5                      | 0.5                      | 140mm         |                 |  |  |
|                | PKi          | Poa labillardieri 'Kingsdale'                                     | Blue Tussock Grass           | 0.45                     | 0.45                     | 140mm         |                 |  |  |
|                | Sby          | Stachys byzantina                                                 | Lambs Ears                   | 0.45                     | 0.6                      | 140mm         |                 |  |  |
| Low Bord       |              | •                                                                 | New Zeelend Lleix Cedre      | 0.0                      | 0.0                      | 1.4.0.000.000 |                 |  |  |
|                | CFC          | Carex albula 'Frosted Curls'<br>Chrysocephalum apiculatum 'Desert | New Zealand Hair Sedge       | 0.6                      | 0.6                      | 140mm         |                 |  |  |
| 11             | CDF          | Flame'                                                            | Yellow Buttons               | 0.5                      | 0.3                      | 140mm         |                 |  |  |
| 12             | LWi          | Lomandra confertifolia 'Wingarra'                                 | Lomandra Wingarra            | 0.4                      | 0.6                      | 140mm         |                 |  |  |
|                | Vhe          | Viola hederacea                                                   | Native Violet                | 0.1                      | 0.3                      | 140mm         |                 |  |  |
| Cascadin       | g Planti     | ng                                                                |                              |                          |                          |               |                 |  |  |
|                | CCI          | Casuarina glauca 'Cousin It'                                      | Cousin It                    | 0.3                      | 1                        | 140mm         |                 |  |  |
| 13             | HMe          | Hardenbergia violacea 'Meema'                                     | Meema Snake Vine             | 0.5                      | 2                        | 140mm         |                 |  |  |
|                | RBL          | Rosmarinus officinalis 'Blue Lagoon'                              | Blue Lagoon Rosemary         | 0.3                      | 1                        | 140mm         |                 |  |  |
| Shade To       | lerant P     | lanting                                                           |                              |                          |                          |               |                 |  |  |
| 14             | Aca          | Alpinia caerulea                                                  | Native Ginger                | 1.5                      | 0.5                      | 140mm         |                 |  |  |
|                | Aci          | Arthropodium cirratum                                             | NZ Rock Lily                 | 0.8                      | 0.8                      | 140mm         |                 |  |  |
|                | Aau          | Asplenium australasicum                                           | Birds Nest Fern              | 1                        | 1                        | 140mm         |                 |  |  |
| 15             | Bnu          | Blechnum nudum                                                    | Fishbone Water Fern          | 0.7                      | 0.5                      | 140mm         |                 |  |  |
|                | Cmi          | Clivea miniata                                                    | Clivea Lily                  | 0.4                      | 0.5                      | 140mm         |                 |  |  |
|                | Das          | Doodia aspera                                                     | Rasp Fern                    | 0.2                      | 0.4                      | 140mm         |                 |  |  |
|                | Mco          | Macrozamia communis                                               | Burrawang                    | 1                        | 1.5                      | 140mm         |                 |  |  |
|                | PXa          | Philodendron 'Xanadu'                                             | Xanadu Dwarf Philodendron    | 0.8                      | 0.8                      | 140mm         |                 |  |  |
|                | Ptr          | Pteris tremula                                                    | Tender Brake                 | 1                        | 0.8                      | 140mm         |                 |  |  |
| Climbers       |              |                                                                   |                              | 0                        |                          | 4.40          |                 |  |  |
| 10             | Can          | Cissus antartica                                                  | Kangaroo Vine                | 6                        |                          | 140mm         |                 |  |  |
| 16             | Pja          | Pandorea jasminoides                                              | Bower of Beauty              | 5                        |                          | 140mm         |                 |  |  |
|                | Pve          | Pyrostegia venusta                                                | Orange Trumpet Vine          | 10                       |                          | 140mm         |                 |  |  |