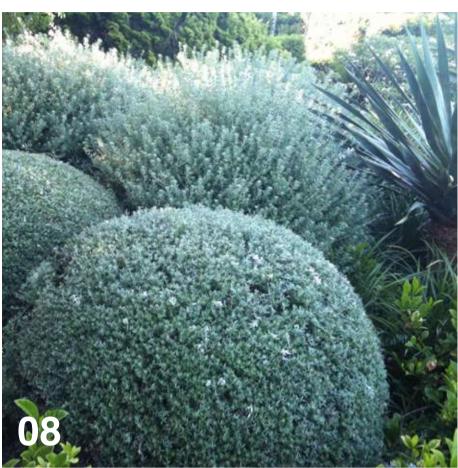

| Image          | Key          | Botanical Name                                                    | Common Name                  | Mature<br>Height<br>(m.) | Mature<br>Spread<br>(m.) |               | Comments        |  |  |
|----------------|--------------|-------------------------------------------------------------------|------------------------------|--------------------------|--------------------------|---------------|-----------------|--|--|
|                | Street Trees |                                                                   |                              |                          |                          |               |                 |  |  |
| 01<br>Shada Ar | TLu          | Tristaniopsis 'Luscious'                                          | Luscious Water Gum           | 8                        | 5                        | 75L           | Stakes and ties |  |  |
| Shade An       | Asm          | Acmena smithii                                                    | Lilly Pilly                  | 10                       | 5                        | 45L           | Stakes and ties |  |  |
|                | Bac          | Brachychiton acerifolius                                          | Illawarra Flame Tree         | 15                       | 5                        | 43L<br>75L    | Stakes and ties |  |  |
|                | Вро          | Brachychiton populenus                                            | Kurrajong                    | 12                       | 7                        | 75L           | Stakes and ties |  |  |
|                | Can          | Cupaniopsis anacardioides                                         | Tuckeroo                     | 7                        | 5                        | 45L           | Stakes and ties |  |  |
| 02             | Gfe          | Glochidion ferdinandi                                             | Cheese Tree                  | 8                        | 6                        | 45L           | Stakes and ties |  |  |
|                | Sau          | Syzygium australe                                                 | Scrub Cherry                 | 8                        | 4                        | 25L           | Stakes and ties |  |  |
| 03             | WSw          | Waterhousia 'Sweeper'                                             | Weeping Lilly Pilly          | 10                       | 7                        | 75L           | Stakes and ties |  |  |
| Small Fea      | ature Tre    | ees                                                               |                              |                          |                          |               |                 |  |  |
|                | Aun          | Arbutus unedo                                                     | Strawberry Tree              | 6                        | 3                        | 45L           | Stakes and ties |  |  |
|                | Bmy          | Backhousia myrtifolia                                             | Grey Myrtle                  | 6                        | 5                        | 45L           | Stakes and ties |  |  |
|                | Bce          | Buckinghamia celsissima                                           | Ivory Curl Flower            | 6                        | 3                        | 45L           | Stakes and ties |  |  |
|                | Cgu          | Ceratopetalum gummiferum                                          | NSW Christmas Bush           | 6                        | 1.5                      | 45L           | Stakes and ties |  |  |
|                | Ere          | Elaeocarpus reticulatus                                           | Blueberry Ash                | 6                        | 4                        | 45L           | Stakes and ties |  |  |
|                | Gax          | Gordonia axillaris                                                | Gordonia                     | 4                        | 4                        | 45L           | Stakes and ties |  |  |
|                | Hfl          | Hymenosporum flavum                                               | Native Frangipani            | 6                        | 4                        | 45L           | Stakes and ties |  |  |
| 04             | SPi          | Syzigium australe 'Pinnacle'                                      | Pinnacle Narrow Lilly Pilly  | 6                        | 1.5                      | 45L           | Stakes and ties |  |  |
| 05             | TAI          | Tibouchina 'Alstonville'                                          | Tibouchina/Lisiandra         | 6                        | 3                        | 45L           | Stakes and ties |  |  |
| Screening      | g Shrub      | s > 1.5m                                                          |                              |                          |                          |               |                 |  |  |
| 06             | BIR          | Breynia cernua 'Ironstone Range'                                  | Coffee Bush                  | 2                        | 1.5                      | 300mm         |                 |  |  |
|                | GHG          | Grevillea 'Honey Gem'                                             | Spider Flower Grevillea      | 4                        | 3                        | 300mm         |                 |  |  |
|                | MFF          | Metrosideros collina 'Fiji Fire'                                  | Fiji Fire NZ Christmas Bush  | 1.5                      | 1.5                      | 300mm         |                 |  |  |
|                | PRR          | Photinia x fraseri 'Red Robin'                                    | Red Robin Photinia           | 3                        | 2                        | 300mm         |                 |  |  |
|                | RCW          | Raphiolepis indica 'Cosmic White'                                 | Cosmic White Indian Hawthorn | 1.7                      | 1.5                      | 300mm         |                 |  |  |
| Shrubs <       | 1.5m         |                                                                   |                              |                          |                          |               |                 |  |  |
| 07             | CBJ          | Callistemon 'Better John'                                         | Better John Bottlebrush      | 1.2                      | 0.9                      | 200mm         |                 |  |  |
|                | GCV          | Grevillea 'Crimson Villa'                                         | Crimson Villa                | 0.7                      | 0.7                      | 200mm         |                 |  |  |
|                | Hpe          | Helichrysum petiolare                                             | Licorice Plant               | 0.5                      | 1                        | 200mm         |                 |  |  |
|                | RAB          | Raphiolepis indica 'Ápple Blossom'                                | Apple Blossom Hawthorn       | 1                        | 1                        | 200mm         |                 |  |  |
| 08             | Wfe          | Westringia 'fruiticosa                                            | Coastal Rosemary             | 1.2                      | 1.2                      | 200mm         |                 |  |  |
| Mass Pla       | nted Gro     | oundcovers                                                        |                              |                          |                          |               |                 |  |  |
|                | ALR          | Alternanthera dentata 'Little Ruby'                               | Littly Ruby                  | 0.5                      | 0.5                      | 140mm         |                 |  |  |
| 08             | ARV          | Anigozanthus 'Ruby Velvet'                                        | Ruby Velvet Kangaroo Paw     | 0.4                      | 0.3                      | 140mm         |                 |  |  |
|                | Cne          | Convolvulus cneorum                                               | Silver Bush                  | 0.5                      | 1                        | 140mm         |                 |  |  |
| 10             | DLJ          | Dianella caerulea 'Little Jess'                                   | Little Jess Flax Lily        | 0.4                      | 0.4                      | 140mm         |                 |  |  |
|                | Lls          | Liriope muscari 'Isabella'                                        | Isabella Fine Leaf Liriope   | 0.4                      | 0.5                      | 140mm         |                 |  |  |
|                | Ngr          | Neomarica gracilis                                                | Walking Iris                 | 0.5                      | 0.5                      | 140mm         |                 |  |  |
|                | PKi          | Poa labillardieri 'Kingsdale'                                     | Blue Tussock Grass           | 0.45                     | 0.45                     | 140mm         |                 |  |  |
|                | Sby          | Stachys byzantina                                                 | Lambs Ears                   | 0.45                     | 0.6                      | 140mm         |                 |  |  |
| Low Bord       |              | •                                                                 | New Zeelend Lleix Cedre      | 0.0                      | 0.0                      | 1.4.0.000.000 |                 |  |  |
|                | CFC          | Carex albula 'Frosted Curls'<br>Chrysocephalum apiculatum 'Desert | New Zealand Hair Sedge       | 0.6                      | 0.6                      | 140mm         |                 |  |  |
| 11             | CDF          | Flame'                                                            | Yellow Buttons               | 0.5                      | 0.3                      | 140mm         |                 |  |  |
| 12             | LWi          | Lomandra confertifolia 'Wingarra'                                 | Lomandra Wingarra            | 0.4                      | 0.6                      | 140mm         |                 |  |  |
|                | Vhe          | Viola hederacea                                                   | Native Violet                | 0.1                      | 0.3                      | 140mm         |                 |  |  |
| Cascadin       | g Planti     | ng                                                                |                              |                          |                          |               |                 |  |  |
|                | CCI          | Casuarina glauca 'Cousin It'                                      | Cousin It                    | 0.3                      | 1                        | 140mm         |                 |  |  |
| 13             | HMe          | Hardenbergia violacea 'Meema'                                     | Meema Snake Vine             | 0.5                      | 2                        | 140mm         |                 |  |  |
|                | RBL          | Rosmarinus officinalis 'Blue Lagoon'                              | Blue Lagoon Rosemary         | 0.3                      | 1                        | 140mm         |                 |  |  |
| Shade To       | lerant P     | lanting                                                           |                              |                          |                          |               |                 |  |  |
| 14             | Aca          | Alpinia caerulea                                                  | Native Ginger                | 1.5                      | 0.5                      | 140mm         |                 |  |  |
|                | Aci          | Arthropodium cirratum                                             | NZ Rock Lily                 | 0.8                      | 0.8                      | 140mm         |                 |  |  |
|                | Aau          | Asplenium australasicum                                           | Birds Nest Fern              | 1                        | 1                        | 140mm         |                 |  |  |
| 15             | Bnu          | Blechnum nudum                                                    | Fishbone Water Fern          | 0.7                      | 0.5                      | 140mm         |                 |  |  |
|                | Cmi          | Clivea miniata                                                    | Clivea Lily                  | 0.4                      | 0.5                      | 140mm         |                 |  |  |
|                | Das          | Doodia aspera                                                     | Rasp Fern                    | 0.2                      | 0.4                      | 140mm         |                 |  |  |
|                | Mco          | Macrozamia communis                                               | Burrawang                    | 1                        | 1.5                      | 140mm         |                 |  |  |
|                | PXa          | Philodendron 'Xanadu'                                             | Xanadu Dwarf Philodendron    | 0.8                      | 0.8                      | 140mm         |                 |  |  |
|                | Ptr          | Pteris tremula                                                    | Tender Brake                 | 1                        | 0.8                      | 140mm         |                 |  |  |
| Climbers       |              |                                                                   |                              | 0                        |                          | 4.40          |                 |  |  |
| 10             | Can          | Cissus antartica                                                  | Kangaroo Vine                | 6                        |                          | 140mm         |                 |  |  |
| 16             | Pja          | Pandorea jasminoides                                              | Bower of Beauty              | 5                        |                          | 140mm         |                 |  |  |
|                | Pve          | Pyrostegia venusta                                                | Orange Trumpet Vine          | 10                       |                          | 140mm         |                 |  |  |