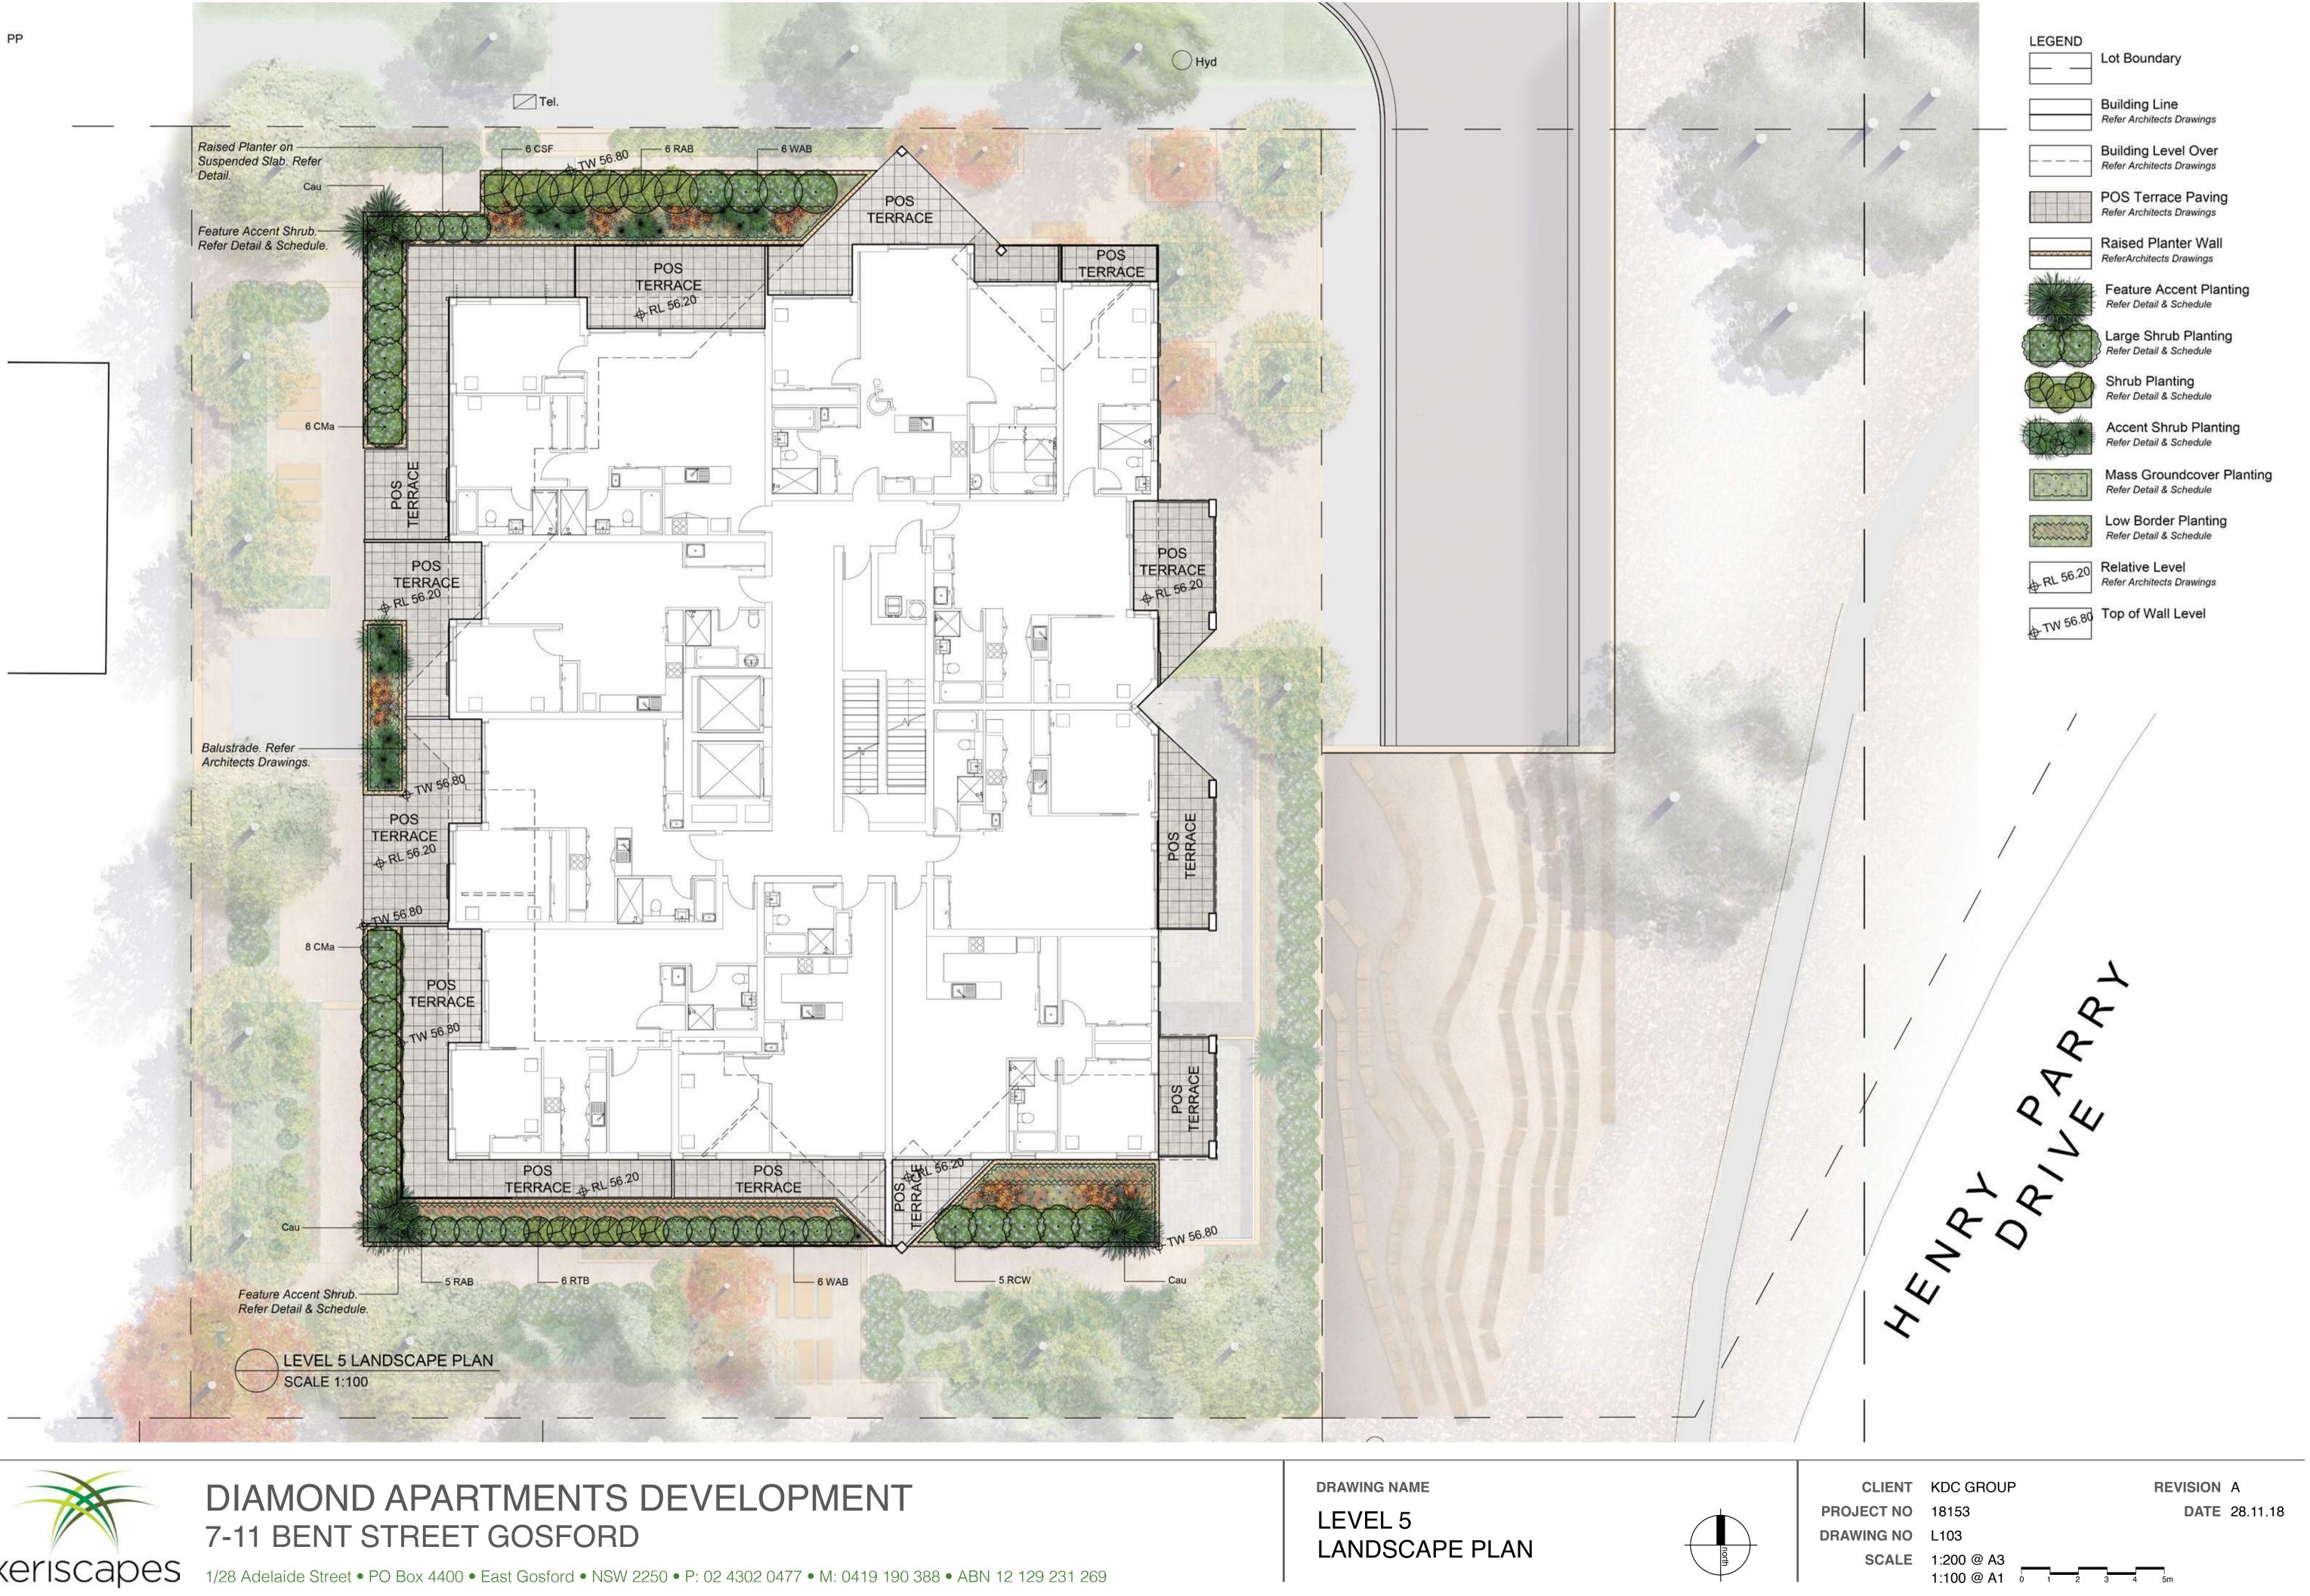

### Private Open Space Areas – Levels 5, 8 & 11:

The proposed development will include external balcony/terrace spaces for all proposed units. On levels 5, 8 and 11 some of the balcony/terrace spaces will include raised planter beds around the periphery of these private open spaces.

Raised planter boxes (approx. 800mm height) will contain shrub species and the depth of soil in these planter boxes is in accordance with the specification of the *Residential Flat* Design Code for podium landscape planting and GCC DCP2014; Section 4.1.2.9 Planting on Structures. All raised planter boxes will also have the appropriate drainage and will be irrigated using stored recycled water.

### Common Open Space Areas – Level 11 Landscape Plan:

As with the private open space areas, raised planter boxes will include feature accent and shrub planting. The depth of soil in these planter boxes is in accordance with the specification of the *Residential Flat Design Code* for podium landscape planting and GCC DCP2014; Section 4.1.2.9 Planting on Structures.