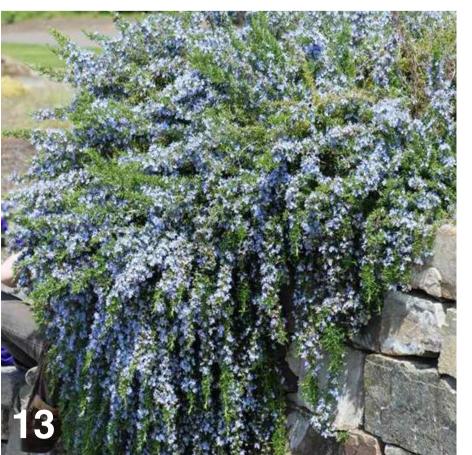

DIAMOND APARTMENTS DEVELOPMENT 7-11 BENT STREET GOSFORD

DRAWING NAME INDICATIVE PLANT SCHEDULE ON GROUND

PROJECT NO 18153 DRAWING NO L301 SCALE NA

CLIENT KDC GROUP

**REVISION** A **DATE** 28.11.18

| Image     | Кеу           | Botanical Name                           | Common Name                         | Mature<br>Height<br>(m.) | Mature<br>Spread<br>(m.) |       | Comments        |  |  |
|-----------|---------------|------------------------------------------|-------------------------------------|--------------------------|--------------------------|-------|-----------------|--|--|
| Feature F | Feature Palms |                                          |                                     |                          |                          |       |                 |  |  |
| 01        | Cau           | Cordyline australis                      | NZ Cabbage Tree                     | 6                        | 1.5                      | 45L   | Stakes and ties |  |  |
| 02        | Yel           | Yucca elephantipes                       | Soft-tipped Yucca                   | 3.5                      | 1.5                      | 45L   | Stakes and ties |  |  |
| Shrubs <  | : 1.5m        |                                          |                                     |                          |                          |       |                 |  |  |
| 03        | Byu           | Beschorneria yuccoides                   | Mexican Lily                        | 1.5                      | 1.5                      | 200mm |                 |  |  |
| 04        | PYW           | Phormium 'Yellow Wave'                   | Yellow Wave NZ Flax                 | 1.5                      | 1.5                      | 200mm |                 |  |  |
| 05        | WSM           | Westringia 'Sea Mist'                    | Sea Mist Coastal Rosemary           | 1.5                      | 1                        | 200mm |                 |  |  |
| Mass Pla  | nted Grou     | ndcovers                                 |                                     |                          |                          |       |                 |  |  |
| 06        | ALR           | Alternanthera dentata 'Little Ruby'      | Rosemary                            | 0.4                      | 0.9                      | 140mm |                 |  |  |
|           | CCB           | Correa 'Canberra Bells'                  | Canberra Bells Correa               | 0.7                      | 0.7                      | 140mm |                 |  |  |
|           | Dbi           | Dietes bicolor                           | Yellow Wild Iris                    | 1                        | 1                        | 140mm |                 |  |  |
| 07        | LWi           | Lomandra confertifolia 'Wingarra'        | Lomandra                            | 1                        | 1                        | 140mm |                 |  |  |
|           | MYa           | Myoporum parvifolum Ýareena'             | Yareena Creeping Boobialla          | 0.1                      | 1                        | 140mm |                 |  |  |
| 08        | PPe           | Pennisetum alopecuroides<br>'Pennstripe' | Fine Leaf Variegated Sw.<br>Foxtail | 0.45                     | 0.45                     | 140mm |                 |  |  |
| 09        | PEs           | Poa labillardieri 'Eskdale'              | Blue Tussock Grass                  | 0.45                     | 0.45                     | 140mm |                 |  |  |
|           | Rsp           | Rhagodia spinescens                      | Hedge Saltbush                      | 0.5                      | 2                        | 140mm |                 |  |  |
| 10        | RPr           | Rosmarinus oficinalis 'Prostratus'       | Prostrate Rosemary                  | 0.5                      | 2                        | 140mm |                 |  |  |
|           | SAJ           | Sedum 'Autumn Joy'                       | Stonecrop                           | 1                        | 1                        | 140mm |                 |  |  |
| Succuler  | nts           |                                          |                                     |                          |                          |       |                 |  |  |
| 11        | Alo           | Aloe ssp.                                | Aloe Vera                           | 0.6                      | 1                        | 140mm |                 |  |  |
|           | Cgl           | Carpobrotus glaucescens                  | Pigface                             | 0.1                      | 1.5                      | 140mm |                 |  |  |
| 12        | CBB           | Crassula 'Blue Bird'                     | Blue Bird Jade                      | 0.3                      | 0.3                      | 140mm |                 |  |  |
| 13        | Dhi           | Drosanthemum hispidum                    | Miniature Pig Face                  | 0.2                      | 1                        | 140mm |                 |  |  |
|           | EBC           | Echeveria 'Blue Curls'                   | Echeveria                           | 0.5                      | 0.2                      | 140mm |                 |  |  |
| 14        | Kth           | Kalanchoe thyrsiflora                    | Paddle Plant                        | 0.6                      | 0.3                      | 140mm |                 |  |  |
| 15        | Kto           | Kalanchoe tomentosa                      | Panda Plant                         | 0.6                      | 0.3                      | 140mm |                 |  |  |
| 16        | Ser           | Senecio serpens                          | Blue Chalksticks                    | 0.25                     | 0.6                      | 140mm |                 |  |  |