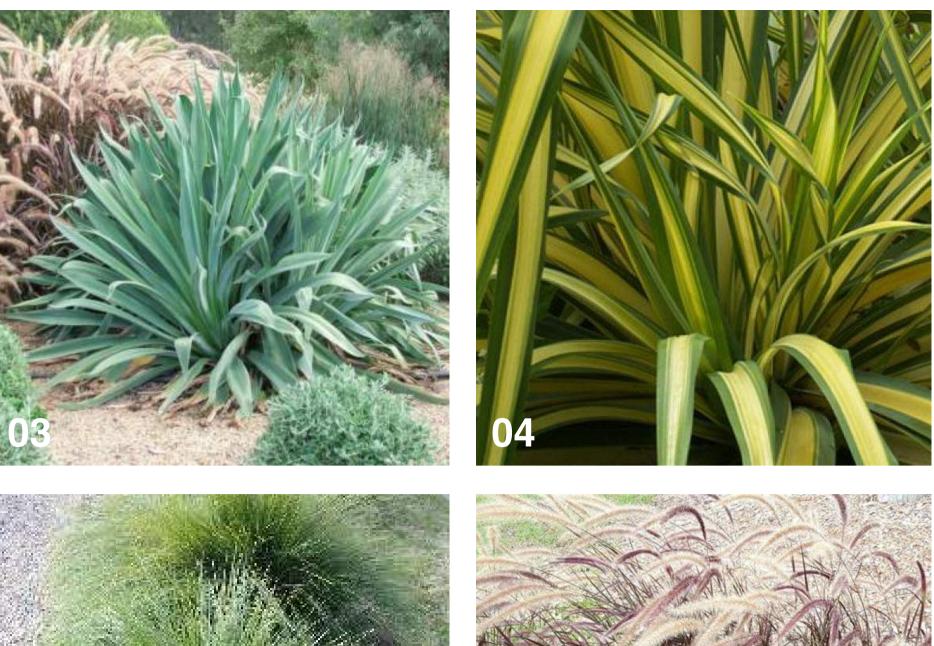

| Image          | Key          | Botanical Name                                                    | Common Name                  | Mature<br>Height<br>(m.) | Mature<br>Spread<br>(m.) |               | Comments        |  |  |
|----------------|--------------|-------------------------------------------------------------------|------------------------------|--------------------------|--------------------------|---------------|-----------------|--|--|
|                | Street Trees |                                                                   |                              |                          |                          |               |                 |  |  |
| 01<br>Shada Ar | TLu          | Tristaniopsis 'Luscious'                                          | Luscious Water Gum           | 8                        | 5                        | 75L           | Stakes and ties |  |  |
| Shade An       | Asm          | Acmena smithii                                                    | Lilly Pilly                  | 10                       | 5                        | 45L           | Stakes and ties |  |  |
|                | Bac          | Brachychiton acerifolius                                          | Illawarra Flame Tree         | 15                       | 5                        | 43L<br>75L    | Stakes and ties |  |  |
|                | Вро          | Brachychiton populenus                                            | Kurrajong                    | 12                       | 7                        | 75L           | Stakes and ties |  |  |
|                | Can          | Cupaniopsis anacardioides                                         | Tuckeroo                     | 7                        | 5                        | 45L           | Stakes and ties |  |  |
| 02             | Gfe          | Glochidion ferdinandi                                             | Cheese Tree                  | 8                        | 6                        | 45L           | Stakes and ties |  |  |
|                | Sau          | Syzygium australe                                                 | Scrub Cherry                 | 8                        | 4                        | 25L           | Stakes and ties |  |  |
| 03             | WSw          | Waterhousia 'Sweeper'                                             | Weeping Lilly Pilly          | 10                       | 7                        | 75L           | Stakes and ties |  |  |
| Small Fea      | ature Tre    | ees                                                               |                              |                          |                          |               |                 |  |  |
|                | Aun          | Arbutus unedo                                                     | Strawberry Tree              | 6                        | 3                        | 45L           | Stakes and ties |  |  |
|                | Bmy          | Backhousia myrtifolia                                             | Grey Myrtle                  | 6                        | 5                        | 45L           | Stakes and ties |  |  |
|                | Bce          | Buckinghamia celsissima                                           | Ivory Curl Flower            | 6                        | 3                        | 45L           | Stakes and ties |  |  |
|                | Cgu          | Ceratopetalum gummiferum                                          | NSW Christmas Bush           | 6                        | 1.5                      | 45L           | Stakes and ties |  |  |
|                | Ere          | Elaeocarpus reticulatus                                           | Blueberry Ash                | 6                        | 4                        | 45L           | Stakes and ties |  |  |
|                | Gax          | Gordonia axillaris                                                | Gordonia                     | 4                        | 4                        | 45L           | Stakes and ties |  |  |
|                | Hfl          | Hymenosporum flavum                                               | Native Frangipani            | 6                        | 4                        | 45L           | Stakes and ties |  |  |
| 04             | SPi          | Syzigium australe 'Pinnacle'                                      | Pinnacle Narrow Lilly Pilly  | 6                        | 1.5                      | 45L           | Stakes and ties |  |  |
| 05             | TAI          | Tibouchina 'Alstonville'                                          | Tibouchina/Lisiandra         | 6                        | 3                        | 45L           | Stakes and ties |  |  |
| Screening      | g Shrub      | s > 1.5m                                                          |                              |                          |                          |               |                 |  |  |
| 06             | BIR          | Breynia cernua 'Ironstone Range'                                  | Coffee Bush                  | 2                        | 1.5                      | 300mm         |                 |  |  |
|                | GHG          | Grevillea 'Honey Gem'                                             | Spider Flower Grevillea      | 4                        | 3                        | 300mm         |                 |  |  |
|                | MFF          | Metrosideros collina 'Fiji Fire'                                  | Fiji Fire NZ Christmas Bush  | 1.5                      | 1.5                      | 300mm         |                 |  |  |
|                | PRR          | Photinia x fraseri 'Red Robin'                                    | Red Robin Photinia           | 3                        | 2                        | 300mm         |                 |  |  |
|                | RCW          | Raphiolepis indica 'Cosmic White'                                 | Cosmic White Indian Hawthorn | 1.7                      | 1.5                      | 300mm         |                 |  |  |
| Shrubs <       | 1.5m         |                                                                   |                              |                          |                          |               |                 |  |  |
| 07             | CBJ          | Callistemon 'Better John'                                         | Better John Bottlebrush      | 1.2                      | 0.9                      | 200mm         |                 |  |  |
|                | GCV          | Grevillea 'Crimson Villa'                                         | Crimson Villa                | 0.7                      | 0.7                      | 200mm         |                 |  |  |
|                | Hpe          | Helichrysum petiolare                                             | Licorice Plant               | 0.5                      | 1                        | 200mm         |                 |  |  |
|                | RAB          | Raphiolepis indica 'Ápple Blossom'                                | Apple Blossom Hawthorn       | 1                        | 1                        | 200mm         |                 |  |  |
| 08             | Wfe          | Westringia 'fruiticosa                                            | Coastal Rosemary             | 1.2                      | 1.2                      | 200mm         |                 |  |  |
| Mass Pla       | nted Gro     | oundcovers                                                        |                              |                          |                          |               |                 |  |  |
|                | ALR          | Alternanthera dentata 'Little Ruby'                               | Littly Ruby                  | 0.5                      | 0.5                      | 140mm         |                 |  |  |
| 08             | ARV          | Anigozanthus 'Ruby Velvet'                                        | Ruby Velvet Kangaroo Paw     | 0.4                      | 0.3                      | 140mm         |                 |  |  |
|                | Cne          | Convolvulus cneorum                                               | Silver Bush                  | 0.5                      | 1                        | 140mm         |                 |  |  |
| 10             | DLJ          | Dianella caerulea 'Little Jess'                                   | Little Jess Flax Lily        | 0.4                      | 0.4                      | 140mm         |                 |  |  |
|                | Lls          | Liriope muscari 'Isabella'                                        | Isabella Fine Leaf Liriope   | 0.4                      | 0.5                      | 140mm         |                 |  |  |
|                | Ngr          | Neomarica gracilis                                                | Walking Iris                 | 0.5                      | 0.5                      | 140mm         |                 |  |  |
|                | PKi          | Poa labillardieri 'Kingsdale'                                     | Blue Tussock Grass           | 0.45                     | 0.45                     | 140mm         |                 |  |  |
|                | Sby          | Stachys byzantina                                                 | Lambs Ears                   | 0.45                     | 0.6                      | 140mm         |                 |  |  |
| Low Bord       |              | •                                                                 | New Zeelend Lleix Cedre      | 0.0                      | 0.0                      | 1.4.0.000.000 |                 |  |  |
|                | CFC          | Carex albula 'Frosted Curls'<br>Chrysocephalum apiculatum 'Desert | New Zealand Hair Sedge       | 0.6                      | 0.6                      | 140mm         |                 |  |  |
| 11             | CDF          | Flame'                                                            | Yellow Buttons               | 0.5                      | 0.3                      | 140mm         |                 |  |  |
| 12             | LWi          | Lomandra confertifolia 'Wingarra'                                 | Lomandra Wingarra            | 0.4                      | 0.6                      | 140mm         |                 |  |  |
|                | Vhe          | Viola hederacea                                                   | Native Violet                | 0.1                      | 0.3                      | 140mm         |                 |  |  |
| Cascadin       | g Planti     | ng                                                                |                              |                          |                          |               |                 |  |  |
|                | CCI          | Casuarina glauca 'Cousin It'                                      | Cousin It                    | 0.3                      | 1                        | 140mm         |                 |  |  |
| 13             | HMe          | Hardenbergia violacea 'Meema'                                     | Meema Snake Vine             | 0.5                      | 2                        | 140mm         |                 |  |  |
|                | RBL          | Rosmarinus officinalis 'Blue Lagoon'                              | Blue Lagoon Rosemary         | 0.3                      | 1                        | 140mm         |                 |  |  |
| Shade To       | lerant P     | lanting                                                           |                              |                          |                          |               |                 |  |  |
| 14             | Aca          | Alpinia caerulea                                                  | Native Ginger                | 1.5                      | 0.5                      | 140mm         |                 |  |  |
|                | Aci          | Arthropodium cirratum                                             | NZ Rock Lily                 | 0.8                      | 0.8                      | 140mm         |                 |  |  |
|                | Aau          | Asplenium australasicum                                           | Birds Nest Fern              | 1                        | 1                        | 140mm         |                 |  |  |
| 15             | Bnu          | Blechnum nudum                                                    | Fishbone Water Fern          | 0.7                      | 0.5                      | 140mm         |                 |  |  |
|                | Cmi          | Clivea miniata                                                    | Clivea Lily                  | 0.4                      | 0.5                      | 140mm         |                 |  |  |
|                | Das          | Doodia aspera                                                     | Rasp Fern                    | 0.2                      | 0.4                      | 140mm         |                 |  |  |
|                | Mco          | Macrozamia communis                                               | Burrawang                    | 1                        | 1.5                      | 140mm         |                 |  |  |
|                | PXa          | Philodendron 'Xanadu'                                             | Xanadu Dwarf Philodendron    | 0.8                      | 0.8                      | 140mm         |                 |  |  |
|                | Ptr          | Pteris tremula                                                    | Tender Brake                 | 1                        | 0.8                      | 140mm         |                 |  |  |
| Climbers       |              |                                                                   |                              | 0                        |                          | 4.40          |                 |  |  |
| 10             | Can          | Cissus antartica                                                  | Kangaroo Vine                | 6                        |                          | 140mm         |                 |  |  |
| 16             | Pja          | Pandorea jasminoides                                              | Bower of Beauty              | 5                        |                          | 140mm         |                 |  |  |
|                | Pve          | Pyrostegia venusta                                                | Orange Trumpet Vine          | 10                       |                          | 140mm         |                 |  |  |